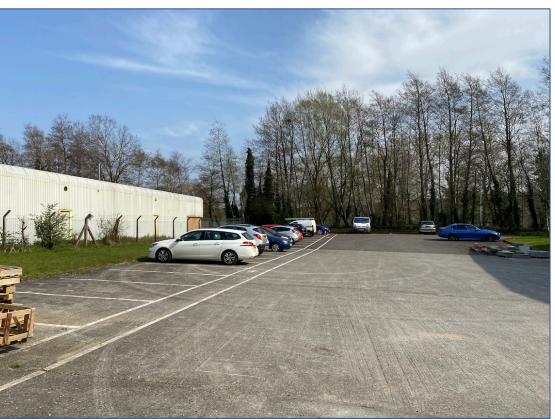

#### **DESCRIPTION**

A detached steel portal frame building, with alloy cladding to the roof and walls, with a breeze block / facing brick two storey front elevation office configuration. The property benefits from 4 tailboard loading doors to the rear and 2 ground level doors to the side. The covering of the roof was renewed five years ago. The building has a minimum eaves height of 5.19 m and maximum eaves of 8.29 m.

Externally a car park area providing 21 car parking spaces exist to the front, with an additional 25 car parking spaces created in the rear yard area.