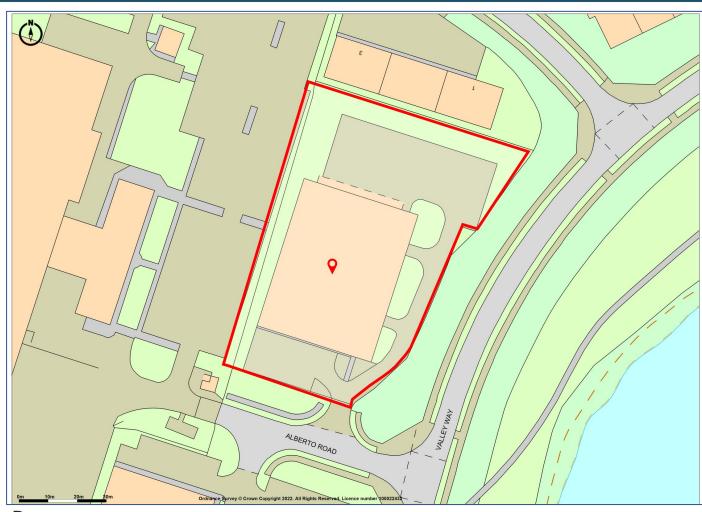

#### **LOCATION**

The property is located siding on to Valley Way, which is one of the main access roads circulating the central lake, within Swansea Enterprise Park. Good communications are provided to J44 and 45 of the M4 motorway.

#### SITE AREA

Site area is 1.64 acres (0.66 ha)