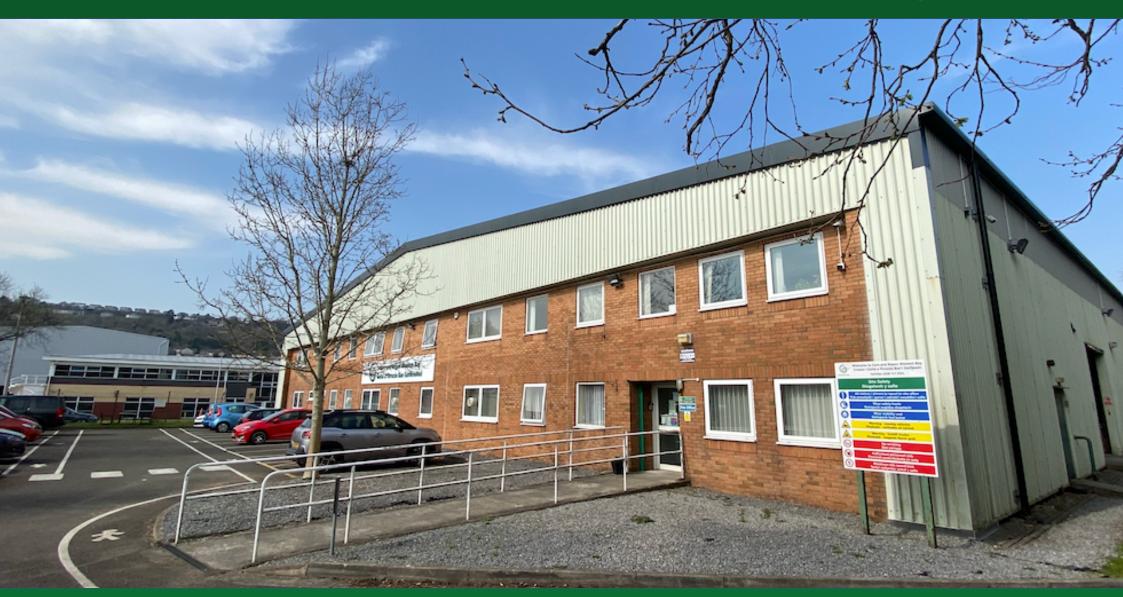

#### **LOCATION**

The property is located siding on to Valley Way, which is one of the main access roads circulating the central lake, within Swansea Enterprise Park. Good communications are provided to J44 and 45 of the M4 motorway.

#### **DESCRIPTION**

A detached steel portal frame building, with alloy cladding to the roof and walls, with a breeze block / facing brick two storey front elevation office configuration. The property benefits from 4 tailboard loading doors to the rear and 2 ground level doors to the side. The covering of the roof was renewed five years ago. The building has a minimum eaves height of 5.19 m and maximum eaves of 8.29 m.

Externally a car park area providing 21 car parking spaces exist to the front, with an additional 25 car parking spaces created in the rear yard area.