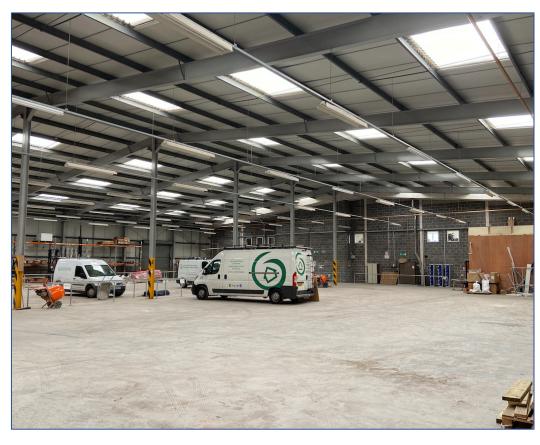

#### **DESCRIPTION**

A detached steel portal frame building, with alloy cladding to the roof and walls, with a breeze block / facing brick two storey front elevation office configuration. The property benefits from 4 tailboard loading doors to the rear and 2 ground level doors to the side. The covering of the roof was renewed five years ago. The building has a minimum eaves height of 5.19 m and maximum eaves of 8.29 m.

#### **ACCOMMODATION**

The accommodation comprises the following:

| Total        | 2,288.25    | 24,631      |
|--------------|-------------|-------------|
| GF Warehouse | 1,840.63    | 19,813      |
| FF offices   | 223.81      | 2,409       |
| GF offices   | 223.81 SQ M | 2,409 SQ FT |