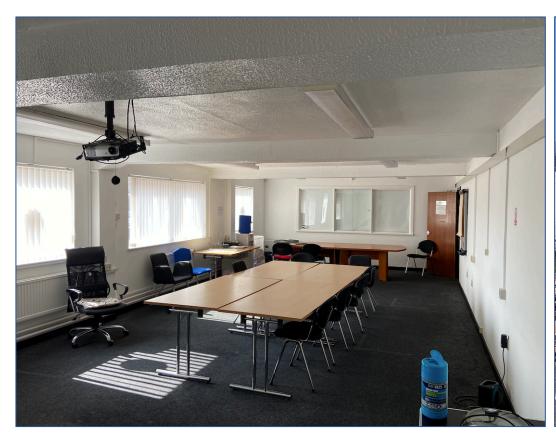

#### **DESCRIPTION**

A detached steel portal frame building, with alloy cladding to the roof and walls, with a breeze block / facing brick two storey front elevation office configuration. The property benefits from 4 tailboard loading doors to the rear and 2 ground level doors to the side. The covering of the roof was renewed five years ago. The building has a minimum eaves height of 5.19 m and maximum eaves of 8.29 m.

#### **ACCOMMODATION**

The accommodation comprises the following:

| Total        | 2,288.25    | 24,631      |
|--------------|-------------|-------------|
| GF Warehouse | 1,840.63    | 19,813      |
| FF offices   | 223.81      | 2,409       |
| GF offices   | 223.81 SQ M | 2,409 SQ FT |