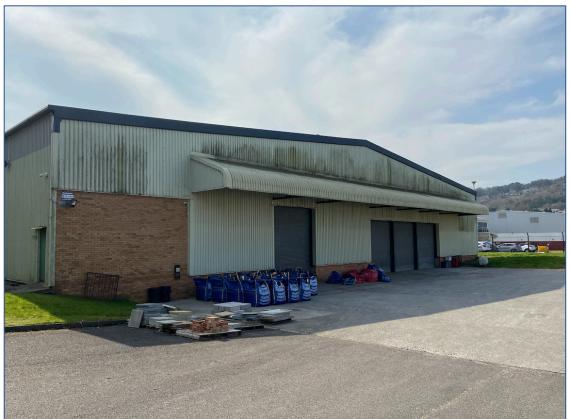

#### **DESCRIPTION**

A detached steel portal frame building, with alloy cladding to the roof and walls, with a breeze block / facing brick two storey front elevation office configuration. The property benefits from 4 tailboard loading doors to the rear and 2 ground level doors to the side. The covering of the roof was renewed five years ago. The building has a minimum eaves height of 5.19 m and maximum eaves of 8.29 m.