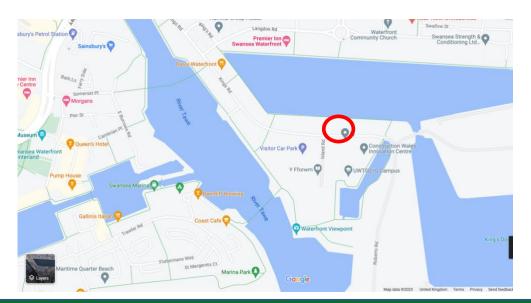

### LOCATION

The property is located within the South Quay development on king's road, a prestigious mixed use project being undertaken by quest. This development is included in the regeneration of the former prince of Wales dock.