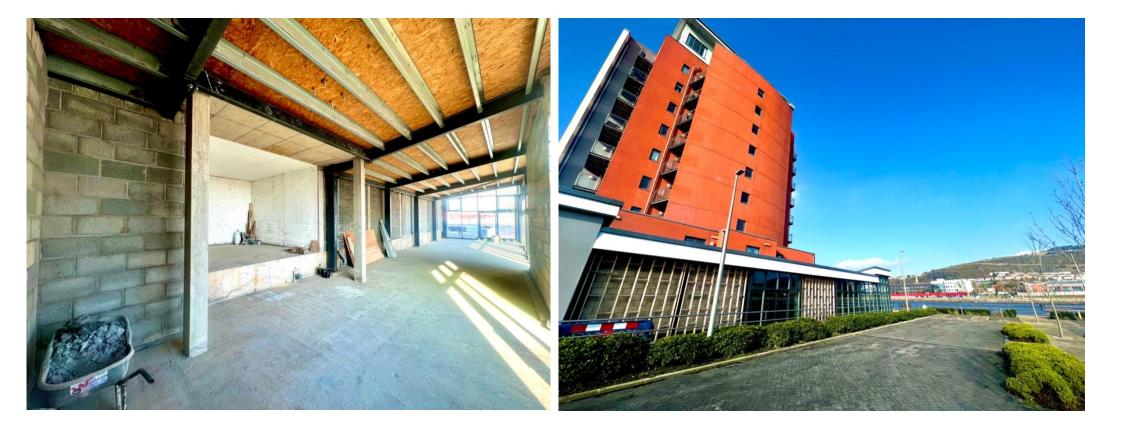

#### DESCRIPTION

The property compromises a ground floor steel frame unit, fronting onto the prince of Wales dock. A large glass front unit with aluminium frames. Open plan with shell for bathroom/Kitchenette. The unit will be completed to a shell finish and not shops front to be added.