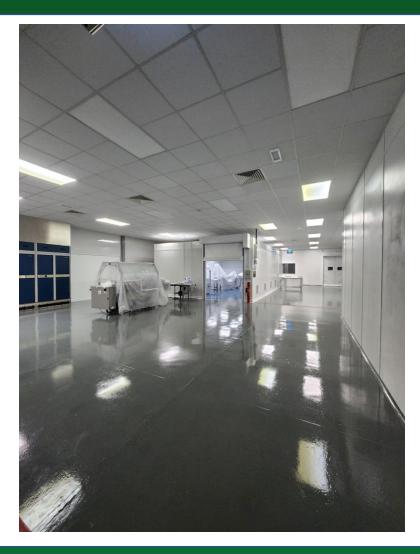

#### DESCRIPTION

A modern detached unit providing MHRA grade production accommodation. Steel portal frame construction under uPVC metal clad roof coverings and facing brick elevations.

- MHRA GRADE ACCOMMODATION
- SUSPENDED CEILINGS
- REAR ROLLER SHUTTER DOOR
- AIR FILTRATION SYSTEM

#### ACCOMMODATION

| TOTAL: | 496 SQ M | 5,339 SQ FT |
|--------|----------|-------------|
|--------|----------|-------------|