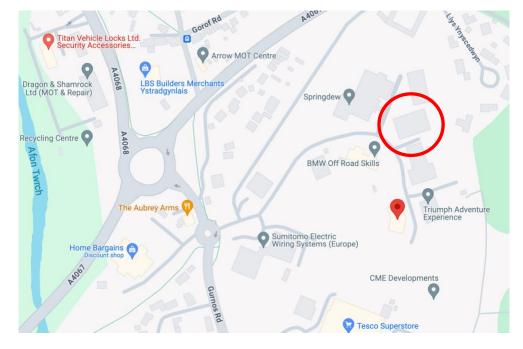

#### LOCATION

Woodlands Business Park is located on the edge of the Swansea Valley Town, Ystradgynlais. It has prominent roundabout location alongside the A4067 Swansea to Brecon Road with direct access from Gurnos Road. Junction 45 of the M4 is approximately 10 Miles to the South of the property.