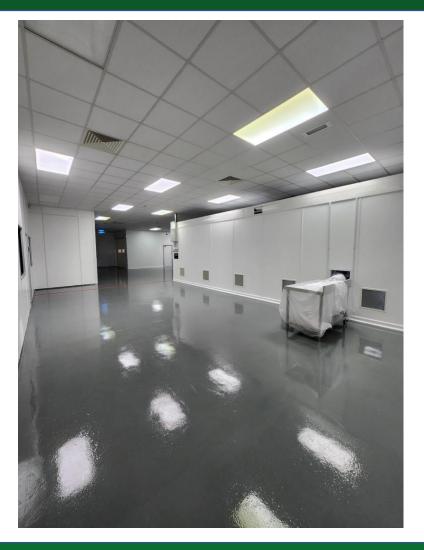

#### DESCRIPTION

A modern detached unit providing MHRA grade production accommodation. Steel portal frame construction under uPVC metal clad roof coverings and facing brick elevations.

- MHRA GRADE ACCOMMODATION
- SUSPENDED CEILINGS
- REAR ROLLER SHUTTER DOOR
- AIR FILTRATION SYSTEM

#### ACCOMMODATION

| TOTAL: | 496 SQ M | 5,339 SQ FT |
|--------|----------|-------------|
|--------|----------|-------------|