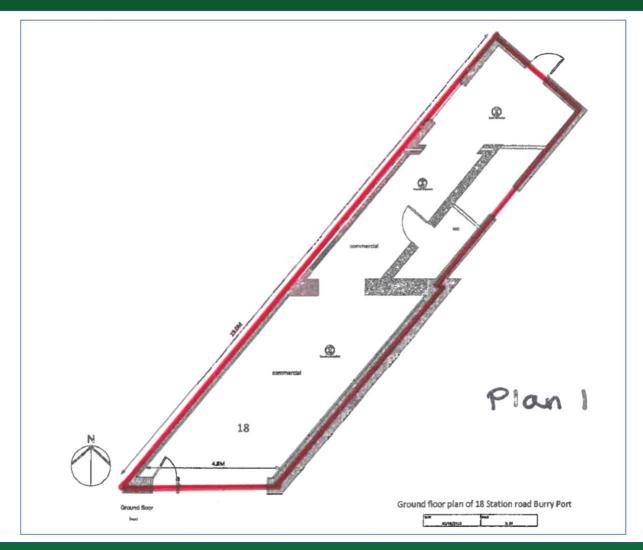

#### ACCOMMODATION

Café/Retail area: 516 sq ft Kitchen: 175 sq ft Store/staff: 42 sq ft WC Facilities