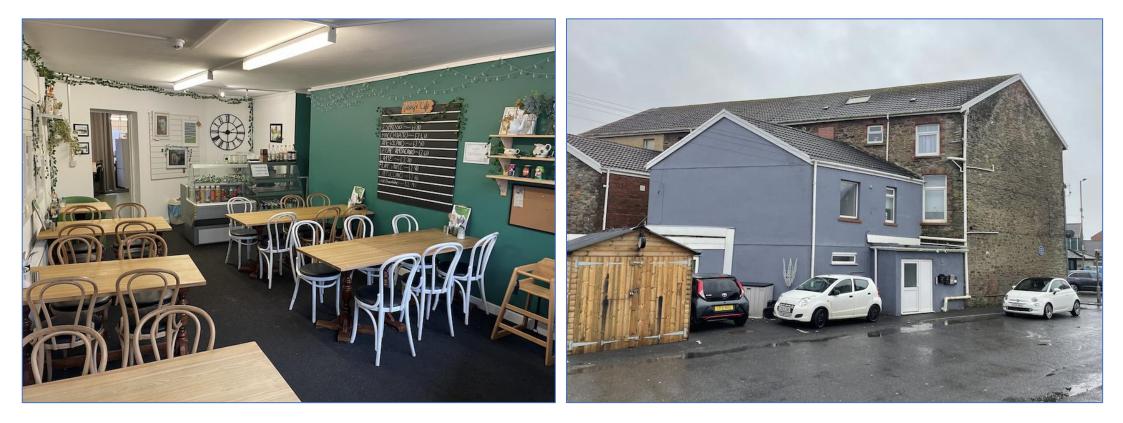

#### DESCRIPTION

The property comprises a ground floor lock-up shop with rear courtyard. The accommodation is currently configured to a well specified café with kitchen and associated staff and WC facilities.

The property forms part of a three-storey multi-let building which includes two other ground floor retail units with several residential flats to the upper floors.

Pedestrian access is given directly from the pavement off Station Road. Loading and rear access is given via a courtyard to the rear.

#### ACCOMMODATION

Café/Retail area: 516 sq ft Kitchen: 175 sq ft Store/staff: 42 sq ft WC Facilities