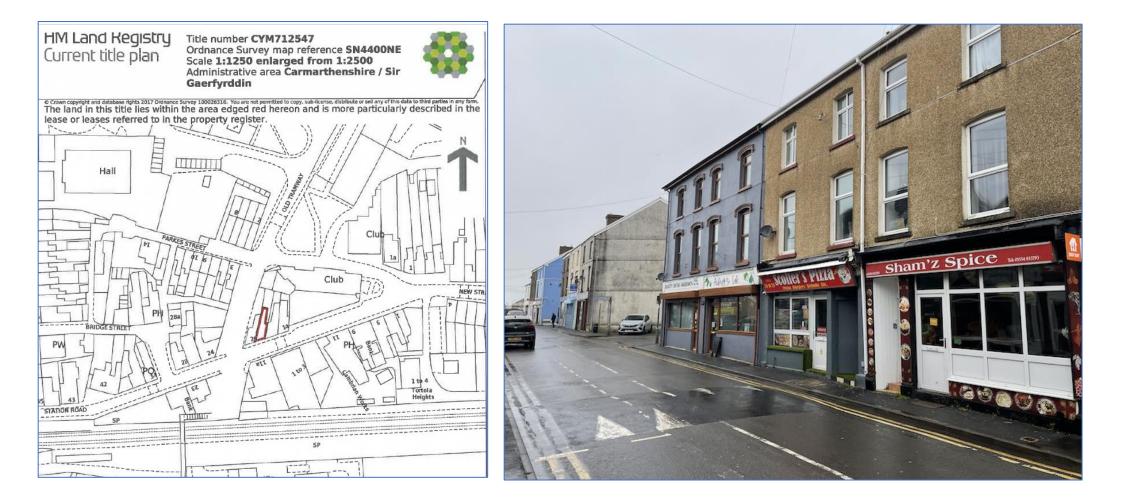

#### DESCRIPTION

The property comprises a ground floor lock-up shop with rear courtyard. The accommodation is currently configured to a well specified café with kitchen and associated staff and WC facilities.

The property forms part of a three-storey multi-let building which includes two other ground floor retail units with several residential flats to the upper floors.

Pedestrian access is given directly from the pavement off Station Road. Loading and rear access is given via a courtyard to the rear.

#### TENURE

|           | Title number | Term              | Rent           |
|-----------|--------------|-------------------|----------------|
| Long      | CYM712547    | 999 years (less 3 | Peppercorn (if |
| Leasehold |              | days) from 23     | demanded)      |
|           |              | November 2016     |                |