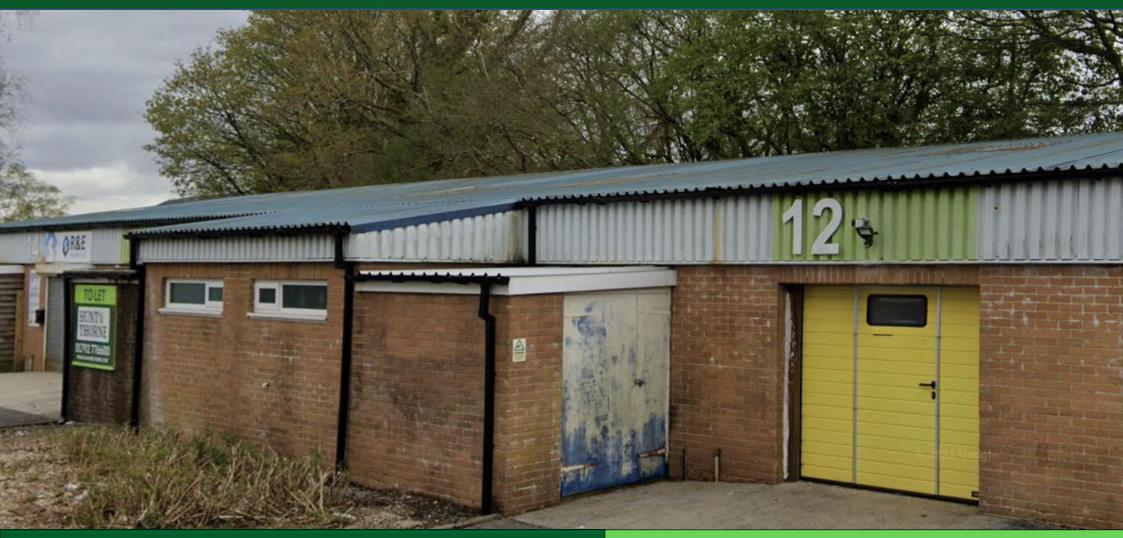

# UNIT 12 YNYSCEDWYN INDUSTRIAL ESTATE

YSTRADGYNLAIS I SWANSEA I SA9 1DT

#### DESCRIPTION

An end of terrace light industrial unit. Steel portal frame construction under metal clad roof coverings and facing brick elevations.