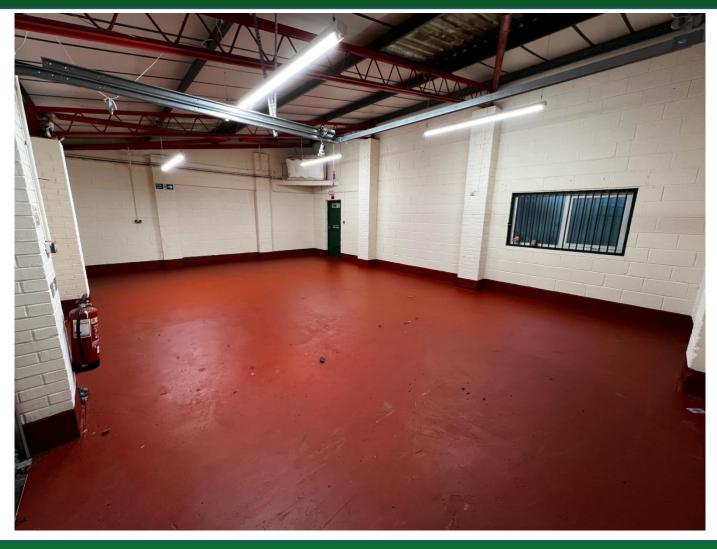

#### DESCRIPTION

An end of terrace light industrial unit. Steel portal frame construction under metal clad roof coverings and facing brick elevations.

#### **ACCOMMODATION**

| <b>TOTAL:</b> 68.18 SQ M 734 SQ |
|---------------------------------|
|---------------------------------|