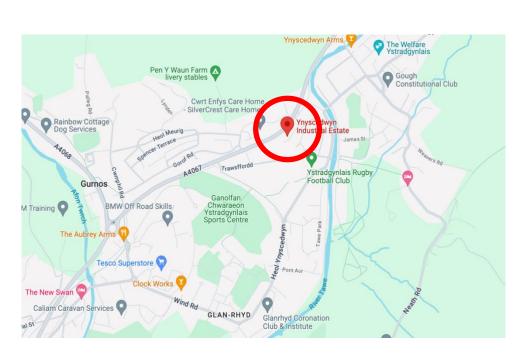

#### LOCATION

Ysyscedwyn Industrial Estate is located on the edge of the Swansea Valley Town, Ystradgynlais. It has prominent location alongside the A4067 Swansea to Brecon Road with direct access from Gurnos Road. Junction 45 of the M4 is approximately 10 Miles to the South of the property.