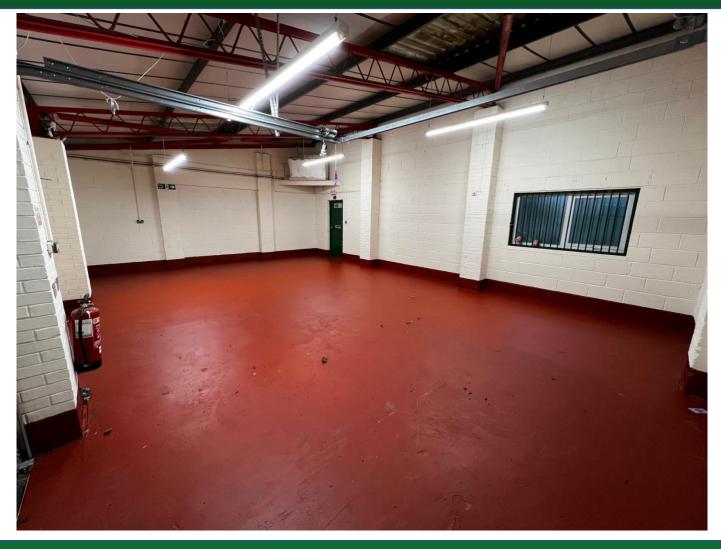

#### **DESCRIPTION**

An end of terrace light industrial unit. Steel portal frame construction under metal clad roof coverings and facing brick elevations.

#### **ACCOMMODATION**

| <b>TOTAL:</b> 68.75 SQ M 740 SQ FT | TOTAL: | 68.75 SQ M | 740 SQ FT |
|------------------------------------|--------|------------|-----------|
|------------------------------------|--------|------------|-----------|