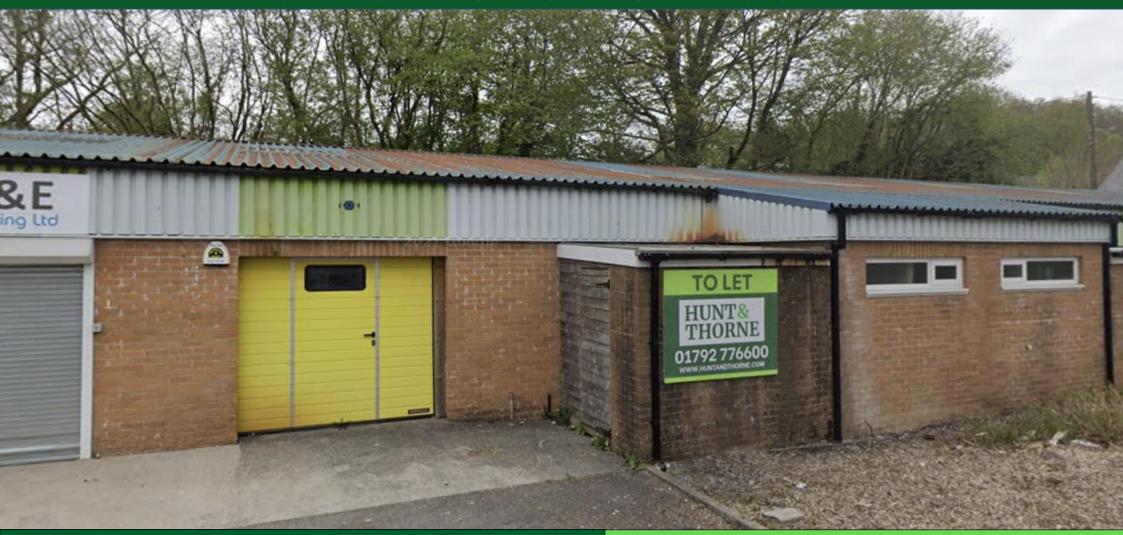

#### **DESCRIPTION**

An end of terrace light industrial unit. Steel portal frame construction under metal clad roof coverings and facing brick elevations.