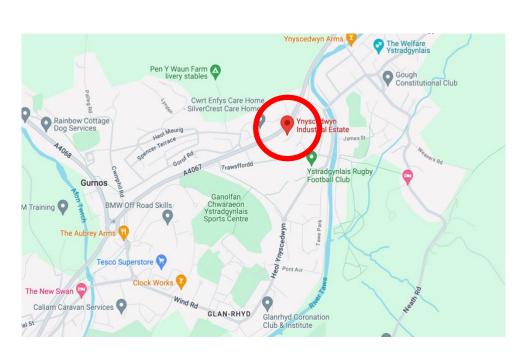

#### LOCATION

Ysyscedwyn Industrial Estate is located on the edge of the Swansea Valley Town, Ystradgynlais. It has prominent location alongside the A4067 Swansea to Brecon Road with direct access from Gurnos Road. Junction 45 of the M4 is approximately 10 Miles to the South of the property.