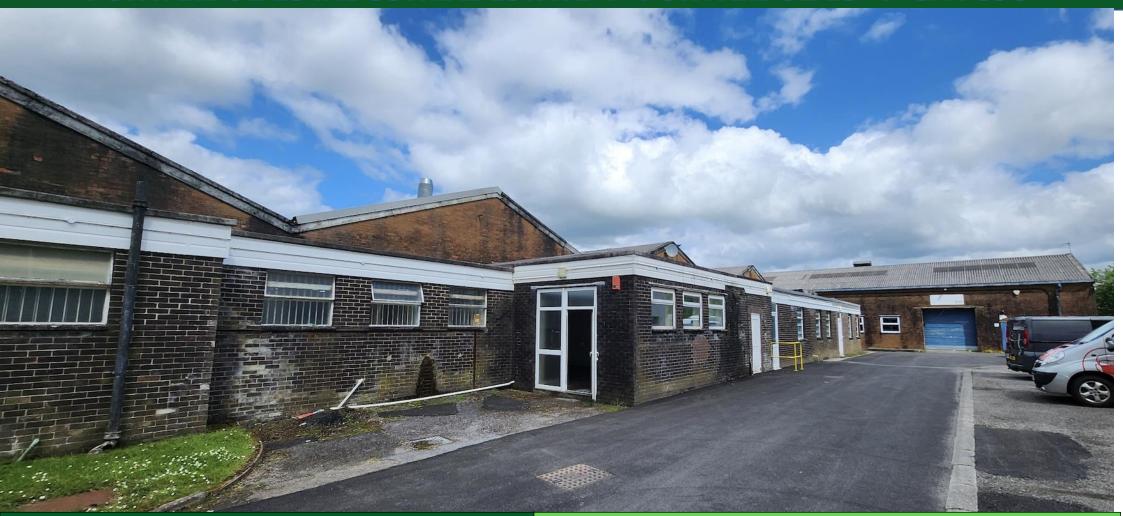

#### LOCATION

The office suite is located on the established Pontardulais Industrial Estate, accessed via Tyn Y Bonau Road and Woodville Street, north of Hendy and Pontardulais town centre. The development lies only 3 miles north east of J48 of the M4 motorway.

#### **DESCRIPTION**

An office suite forming part of an overhaul industrial development. The office suite is to be refurbished by the landlord. A kitchen is provided, with shared wc facilities.