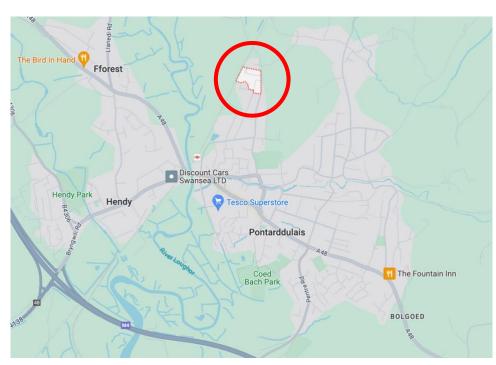

#### LOCATION

The office suite is located on the established Pontardulais Industrial Estate, accessed via Tyn Y Bonau Road and Woodville Street, north of Hendy and Pontardulais town centre. The development lies only 3 miles north east of J48 of the M4 motorway.