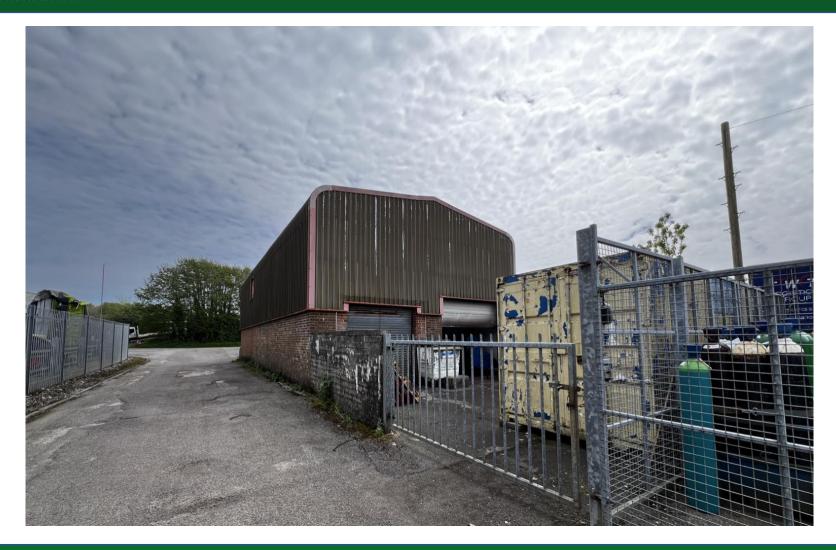

#### DESCRIPTION

A Detached Portal Frame Industrial Unit with elevations of breeze block and cladding, together with a pitched clad roof.