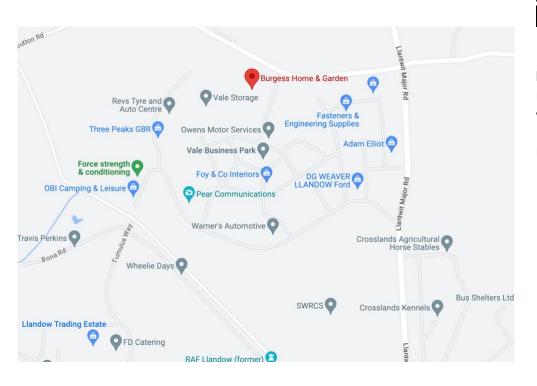

#### LOCATION

Located on the entrance to Vale Business Park. The estate is located to the South of M4, close to J35. Prominent occupiers in the immediate vicinity include Travis Perkins, Warner's Automotive, Vale Storage, Force Strength and Conditioning and Vale Motorcycles.