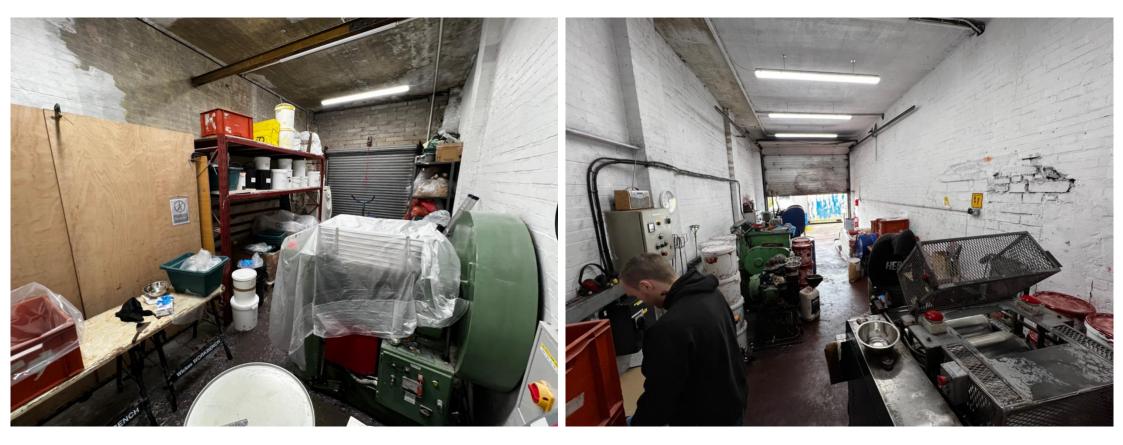

#### **TENANT & TENANT INFORMATION**

- The property is occupied by Silmix Limited
- Established since 1999 with a net worth of £160,336 as at 4/23
- Rent £12,000pax
- Lease 25/04/24 to 24/04/29
- Tenant Break Clause 25/04/27
- FRI subject to schedule of condition