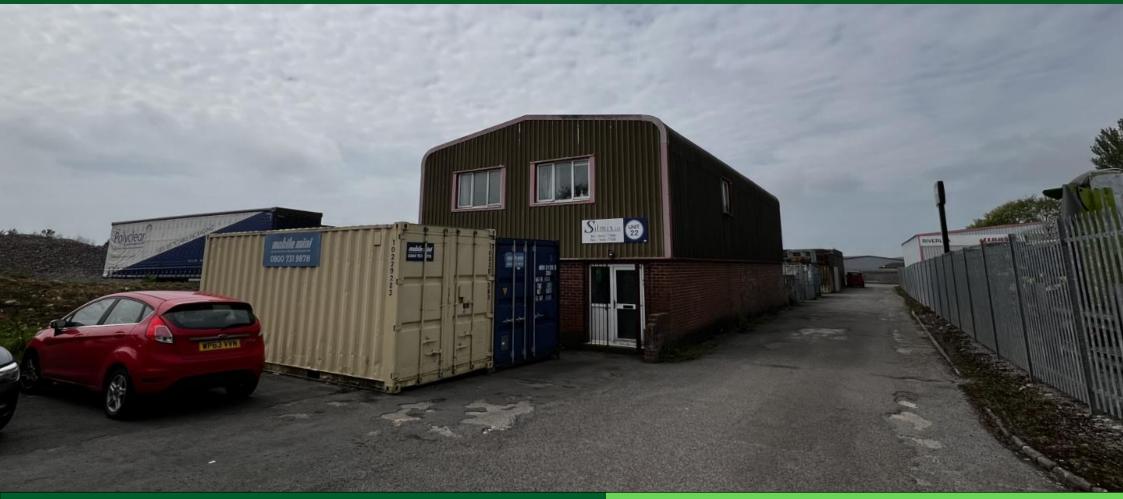

## UNIT 22 VALE BUSINESS PARK COWBIDGE I CF71 7PF

#### DESCRIPTION

A Detached Portal Frame Industrial Unit with elevations of breeze block and cladding, together with a pitched clad roof.