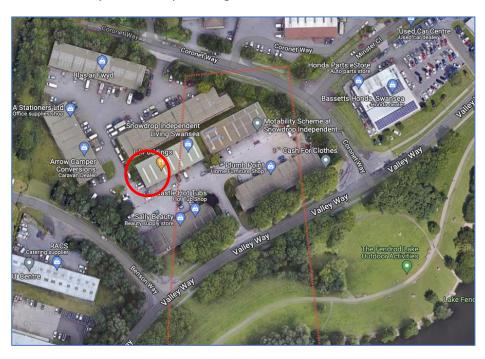

#### LOCATION

Penrice Court is located within the heart of Swansea Enterprise Park, accessed via Valley Way and Coronet Way. J44 & J45 of the M4 motorway are within 2 miles to the north with Swansea City Centre located 4 miles to the south.

Prominent occupiers in the immediate vicinity include Bassetts Honda, Hurns Brewery, BSS Group, Dr Organic and FRF Volvo.