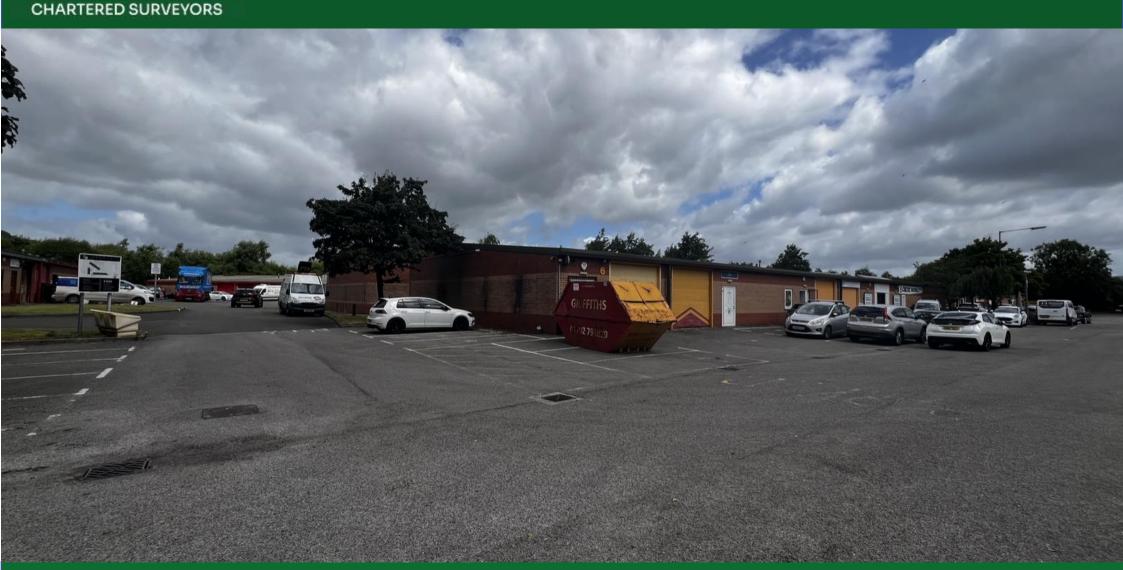

#### LOCATION

Penrice Court is located within the heart of Swansea Enterprise Park, accessed via Valley Way and Coronet Way. J44 & J45 of the M4 motorway are within 2 miles to the north with Swansea City Centre located 4 miles to the south.

#### **DESCRIPTION**

A steel portal frame building with elevations of facing brick and breeze block under an alloy clad roof. The property forms part of a courtyard development of 21 units housed in 4 terraces.