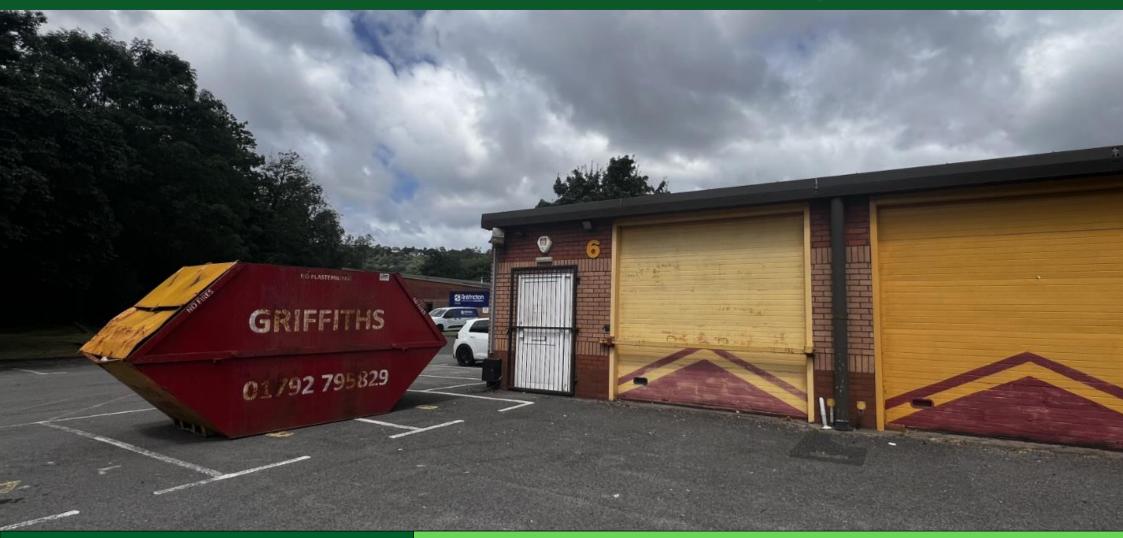

#### LOCATION

Penrice Court is located within the heart of Swansea Enterprise Park, accessed via Valley Way and Coronet Way. J44 & J45 of the M4 motorway are within 2 miles to the north with Swansea City Centre located 4 miles to the south.

#### **DESCRIPTION**

A steel portal frame building with elevations of facing brick and breeze block under an alloy clad roof. The property forms part of a courtyard development of 21 units housed in 4 terraces.