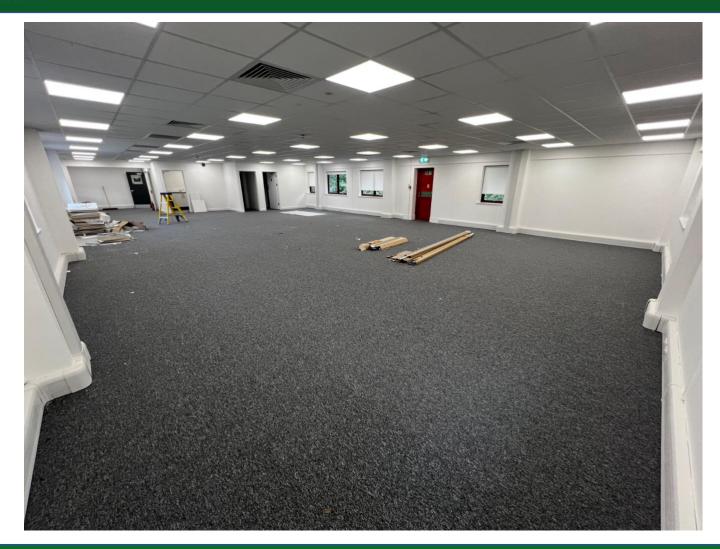

#### DESCRIPTION

The property comprises of a two storey office building, with feature facing brick elevations, two features canopy entrances, under a concrete tile roof. Externally extensive car parking within landscape grounds. Suite 6 is on the first floor and has recently undergone extensive refurbishment, with new Suspended Ceiling, LED Lighting and Air Conditioning

#### ACCOMMODATION

| Total: | 180.42 SQ M | 1,942 SQ FT |
|--------|-------------|-------------|
|        |             |             |