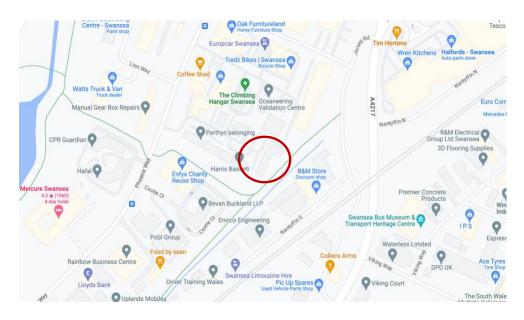

#### Location

The property forms part of RVB House, a six suite development to the rear of New Mill Court, an office park off Phoenix Way, which is one of the central roads, circulating the lake of the Swansea Enterprise Park. J 44 & 45 of the M4 lie approximately 2 miles from the property.

Prominent occupiers in the immediate vicinity include Harris Bassett, MHA Accountants, Perthyn, Wolseley and the Sony Centre.