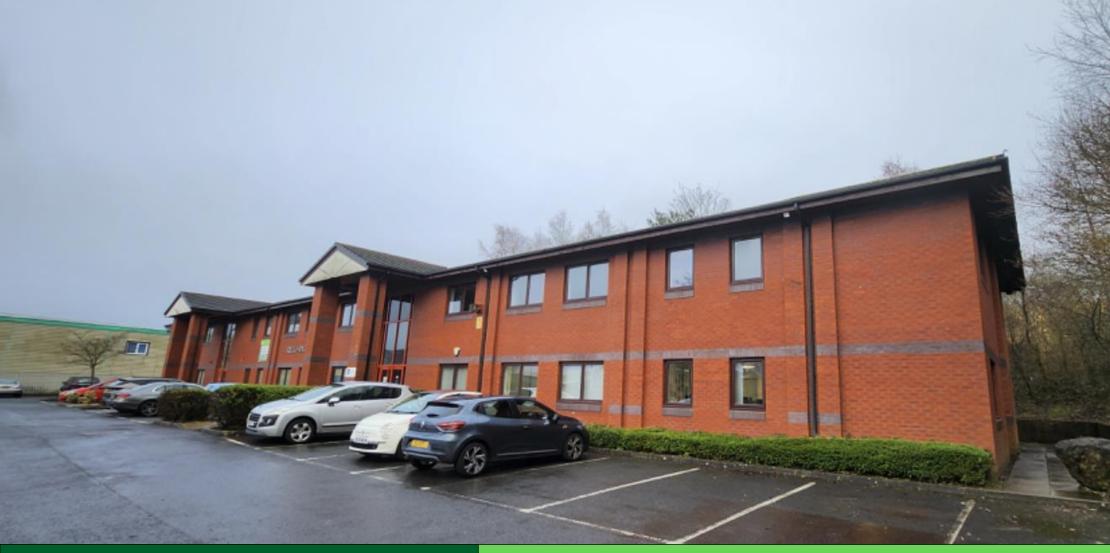

#### DESCRIPTION

The property comprises of a two storey office building, with feature facing brick elevations, two features canopy entrances, under a concrete tile roof. Externally extensive car parking within landscape grounds. Suite 6 is on the first floor and has recently undergone extensive refurbishment, with new Suspended Ceiling, LED Lighting and Air Conditioning

# OFFICE SUITE TO LET

- 180.42 SQ M (1,942 SQ FT)
- FULLY REFURBISHED WITH AIR CONDITIONING
- 10 CAR PARKING SPACES
- CLOSE TO J44 & 45 OF M4
- RENT £22,333PAX