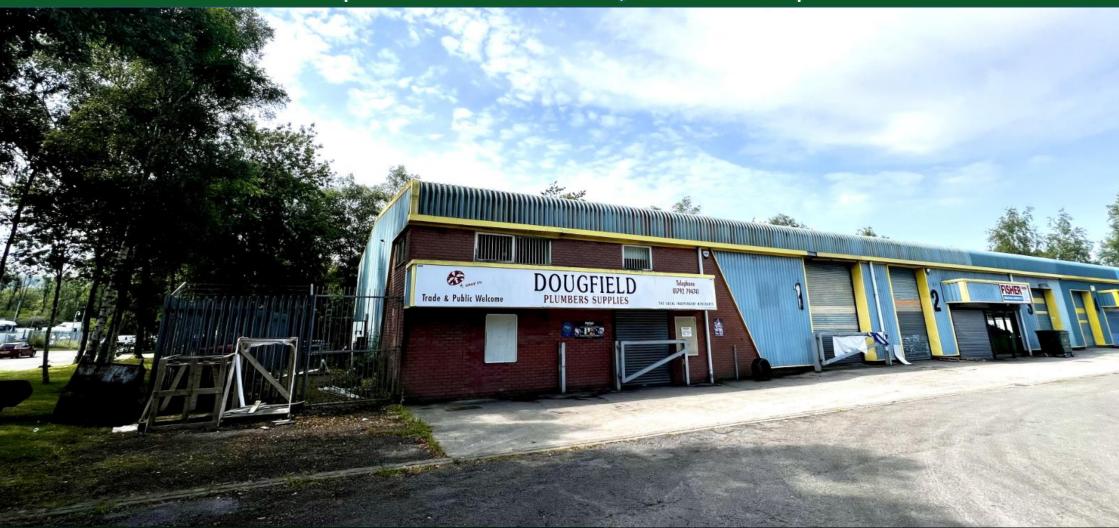

## **UNIT 1 PHOENIX BUSINESS PARK**

LION WAY | ENTERPRISE PARK, SWANSEA | SA7 9FZ

# TRADE COUNTER/INDUSTRIAL

# TO LET

- ESTABLISHED TRADE COUNTER/COMMERCIAL LOCATION.
- CLOSE TO J44 & 45 OF THE M4.
- 480.47 SQ M (5,172 SQ FT)
- £24,995 PAX

#### DESCRIPTION

A modern end of terrace steel portal frame building, clad with alloy sheeting. The building has a large open warehouse/workshop with a front trade counter and office. The first floor accommodates 2 office spaces as well as an open storage area looking onto the main ground floor space.