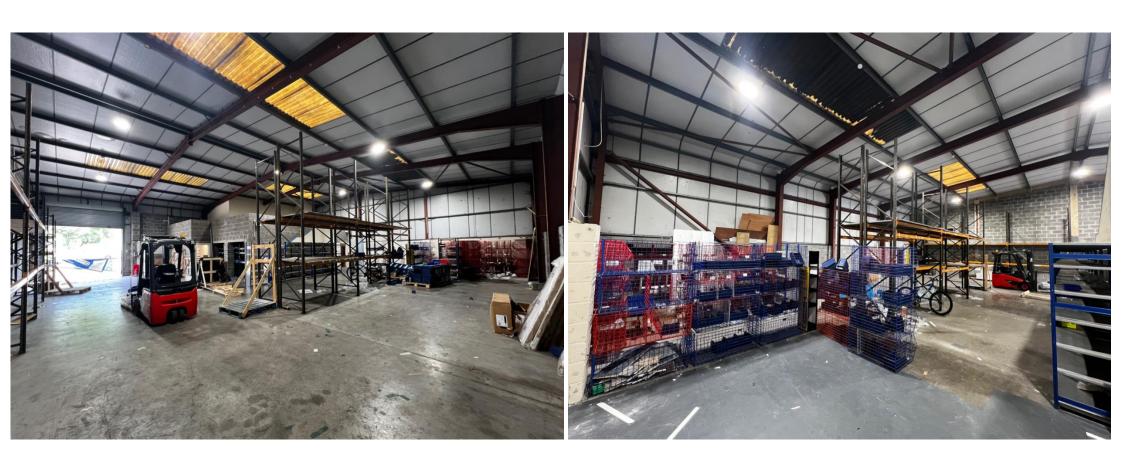

#### DESCRIPTION

A modern end of terrace steel portal frame building, clad with alloy sheeting. The building has a large open warehouse/workshop with a front trade counter and office. The first floor accommodates 2 office spaces as well as an open storage area looking onto the main ground floor space.

#### **ACCOMMODATION**

| GROUND FLOOR:             | 202.31 SQ M | 2,178 SQ FT |
|---------------------------|-------------|-------------|
| FIRST FLOOR OFFICES:      | 38.44 SQ M  | 414 SQ FT   |
| FIRST FLOOR OPEN STORAGE: | 62.68 SQ M  | 675 SQ FT   |
| MEZ:                      | 182.62 SQ M | 1,966 SQ FT |