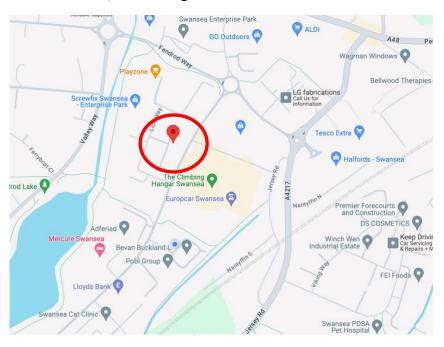

#### **LOCATION**

The property is located on the established Lion Way Business Park, which is a mixed Office, Trade Counter and Industrial development, located in the heart of the Swansea Enterprise Park. Good communications are provided to J44 and 45 of the M4 motorway.

Prominent occupiers in the immediate vicinity include Greggs, Screwfix, Poundstretcher, Home Bargains and Oak Furniture.