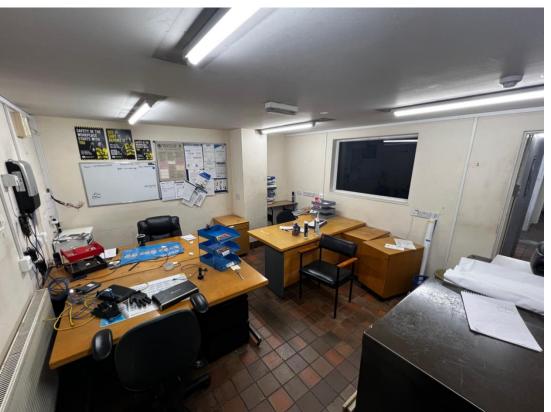

#### DESCRIPTION

A modern end of terrace steel portal frame building, clad with alloy sheeting. The building has a large open warehouse/workshop with a front trade counter and office. The first floor accommodates 2 office spaces as well as an open storage area looking onto the main ground floor space.

#### **ACCOMMODATION**

| GROUND FLOOR:             | 202.31 SQ M | 2,178 SQ FT |
|---------------------------|-------------|-------------|
| FIRST FLOOR OFFICES:      | 38.44 SQ M  | 414 SQ FT   |
| FIRST FLOOR OPEN STORAGE: | 62.68 SQ M  | 675 SQ FT   |
| MEZ:                      | 182.62 SQ M | 1,966 SQ FT |