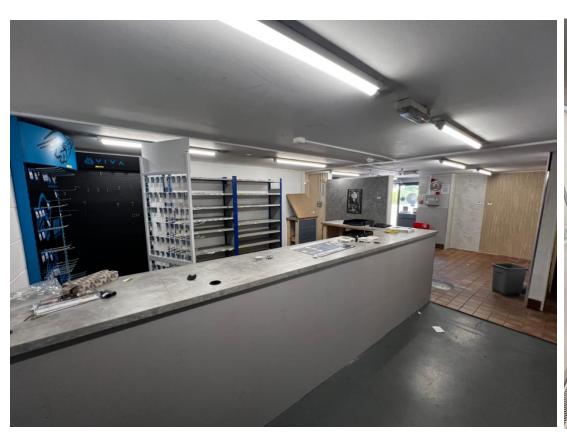

#### DESCRIPTION

A modern end of terrace steel portal frame building, clad with alloy sheeting. The building has a large open warehouse/workshop with a front trade counter and office. The first floor accommodates 2 office spaces as well as an open storage area looking onto the main ground floor space.

#### **ACCOMMODATION**

| GROUND FLOOR:             | 202.31 SQ M | 2,178 SQ FT |
|---------------------------|-------------|-------------|
| FIRST FLOOR OFFICES:      | 38.44 SQ M  | 414 SQ FT   |
| FIRST FLOOR OPEN STORAGE: | 62.68 SQ M  | 675 SQ FT   |
| MEZ:                      | 182.62 SQ M | 1,966 SQ FT |