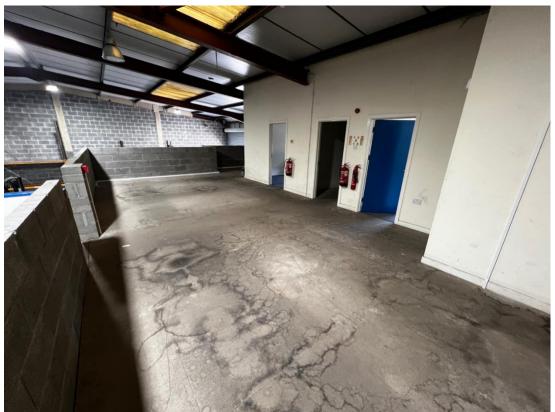

#### DESCRIPTION

A modern end of terrace steel portal frame building, clad with alloy sheeting. The building has a large open warehouse/workshop with a front trade counter and office. The first floor accommodates 2 office spaces as well as an open storage area looking onto the main ground floor space.

#### **ACCOMMODATION**

| GROUND FLOOR:             | 202.31 SQ M | 2,178 SQ FT |
|---------------------------|-------------|-------------|
| FIRST FLOOR OFFICES:      | 38.44 SQ M  | 414 SQ FT   |
| FIRST FLOOR OPEN STORAGE: | 62.68 SQ M  | 675 SQ FT   |
| MEZ:                      | 182.62 SQ M | 1,966 SQ FT |