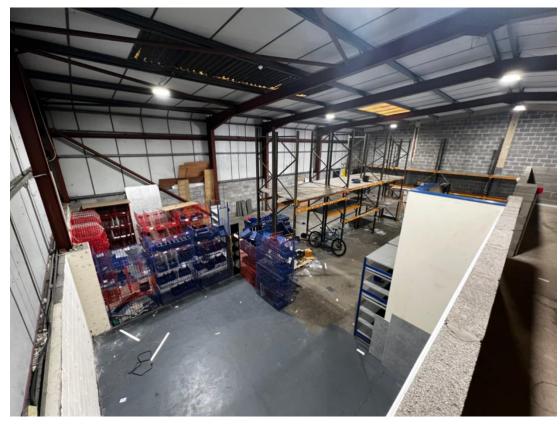

#### DESCRIPTION

A modern end of terrace steel portal frame building, clad with alloy sheeting. The building has a large open warehouse/workshop with a front trade counter and office. The first floor accommodates 2 office spaces as well as an open storage area looking onto the main ground floor space.

#### **ACCOMMODATION**

| GROUND FLOOR:             | 202.31 SQ M | 2,178 SQ FT |
|---------------------------|-------------|-------------|
| FIRST FLOOR OFFICES:      | 38.44 SQ M  | 414 SQ FT   |
| FIRST FLOOR OPEN STORAGE: | 62.68 SQ M  | 675 SQ FT   |
| MEZ:                      | 182.62 SQ M | 1,966 SQ FT |