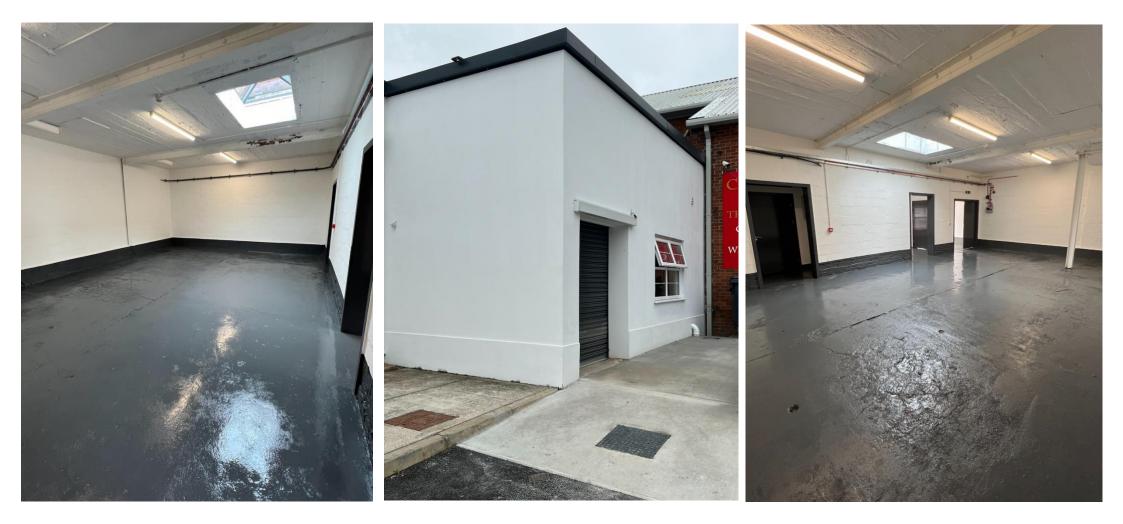

#### DESCRIPTION

DTP2 is one of two developments, comprising of multiple units of trade counter premises, which has been fully refurbished by our client. The building is of flat roof construction, with elevations of brick and breeze block, rendered externally.

#### ACCOMMODATION

| TOTAL: 80.18 SQ M 863 SQ F |
|----------------------------|
|----------------------------|