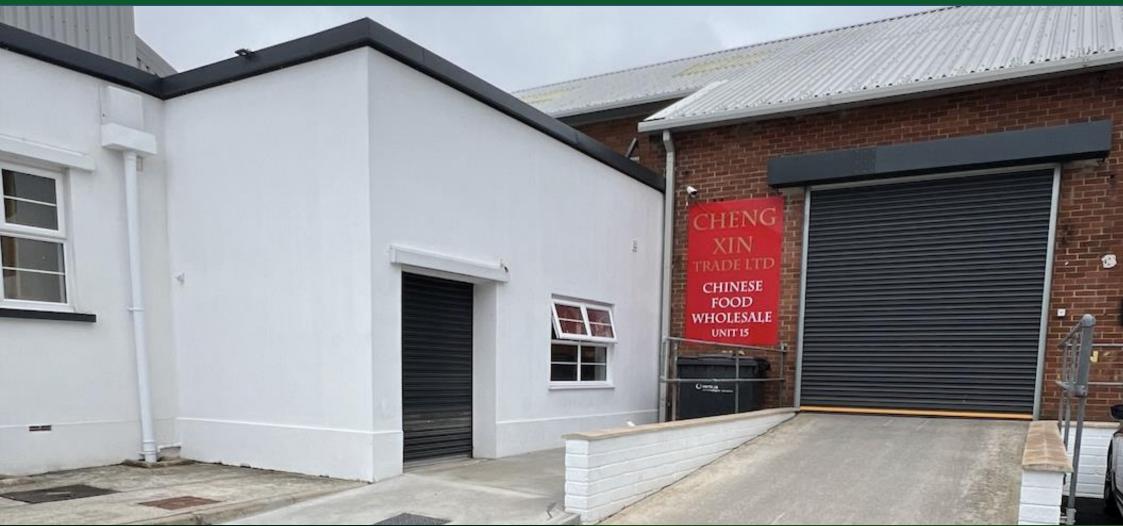

#### DESCRIPTION

DTP2 is one of two developments, comprising of multiple units of trade counter premises, which has been fully refurbished by our client. The building is of flat roof construction, with elevations of brick and breeze block, rendered externally.

Extensive car parking, loading areas and landscaping are provided throughout the development.