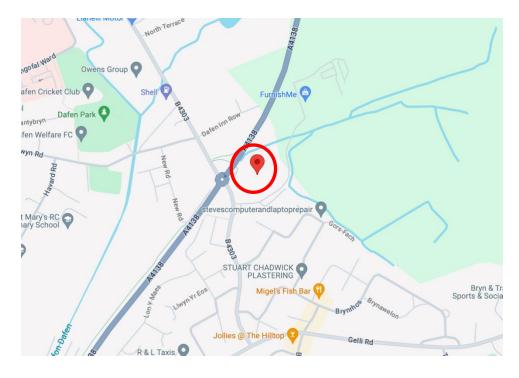

#### LOCATION

The property fronts a busy roundabout and the A4138 which is the main access road, linking J48 of the M4 with Trostre Retail Park and Llanelli Town Centre. Prominent occupiers in the immediate vicinity include Owens Transport, Dyfed Steel, TOOLSTATION, Tile & Bath Co and Enterprise Rent A Car & Greggs.