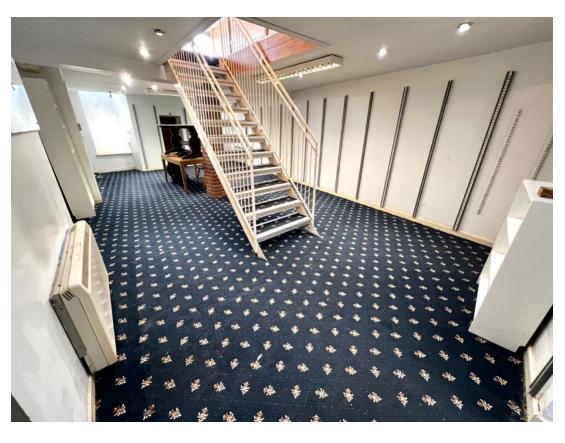

#### **DESCRIPTION**

The property comprises a ground floor and basement lock-up shop, located in a terraced retail parade. The accommodation comprises a sales area benefitting from full height display windows either side of the entrance door. A kitchen, storage rooms and WC facilities. Access to the basement level can be found through the centre stairwell at the centre of the ground floor retail area.