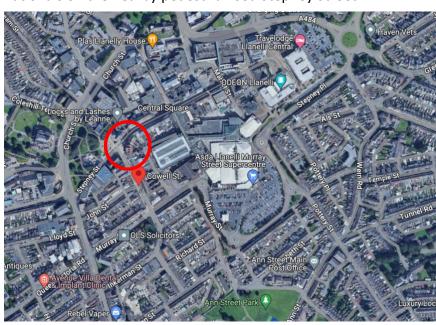

The property is located on Cowell Street in the centre of Llanelli with nearby occupiers including Halifax, Nationwide, Llanelli Market and many other nationals on the nearby pedestrianised Stepney Street.