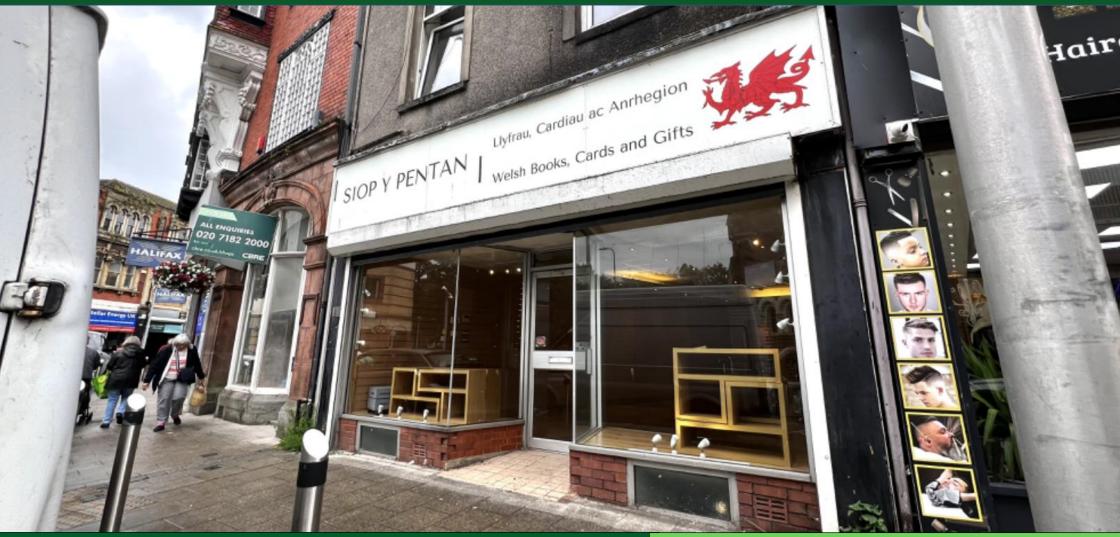

The property is located on Cowell Street in the centre of Llanelli with nearby occupiers including Halifax, Nationwide, Llanelli Market and many other nationals on the nearby pedestrianised Stepney Street.

#### **DESCRIPTION**

The property comprises a ground floor and basement lock-up shop, located in a terraced retail parade. The accommodation comprises a sales area benefitting from full height display windows either side of the entrance door. A kitchen, storage rooms and WC facilities. Access to the basement level can be found through the centre stairwell at the centre of the ground floor retail area.