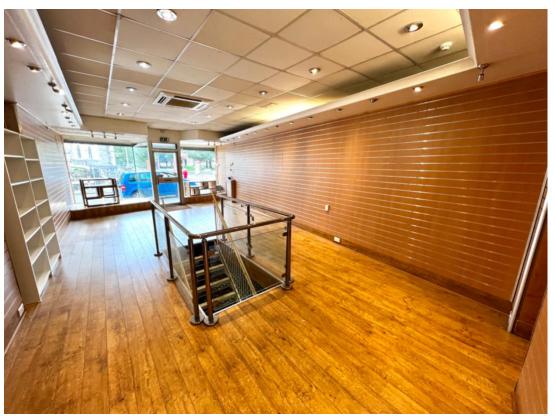

#### **DESCRIPTION**

The property comprises a ground floor and basement lock-up shop, located in a terraced retail parade. The accommodation comprises a sales area benefitting from full height display windows either side of the entrance door. A kitchen, storage rooms and WC facilities. Access to the basement level can be found through the centre stairwell at the centre of the ground floor retail area.