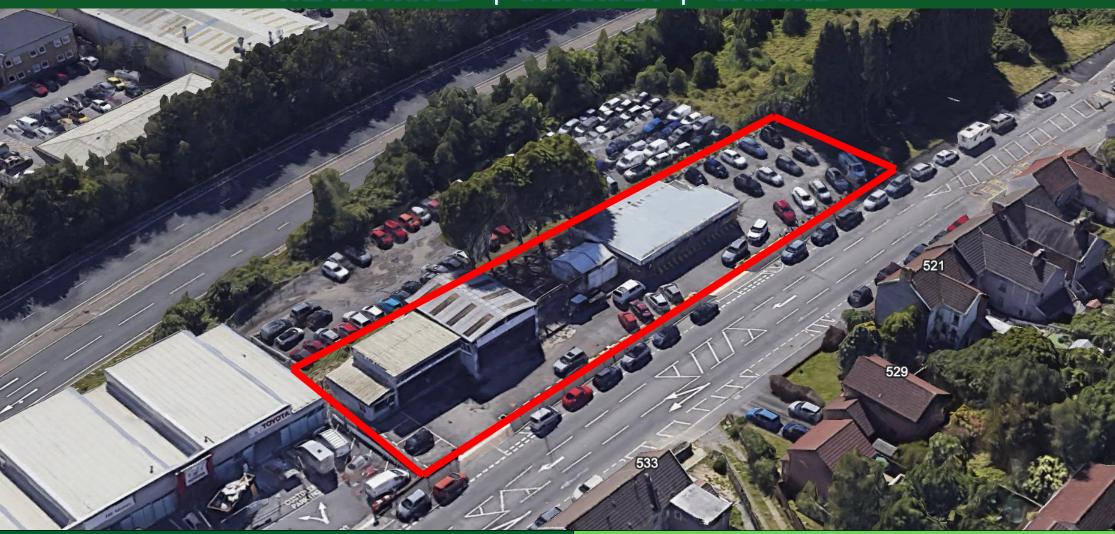

#### **DESCRIPTION**

The site amounts to just under half an acre and comprises of a detached showroom and office accommodation, with car sales area location to the front and either side of the building. To the left of the site is a double bay workshop facility.

#### **ACCOMMODATION**

| SHOWROOM/OFFICE: | 228.73 SQ M | 2,462 SQ FT |
|------------------|-------------|-------------|
| DOUBLE WORKSHOP  | 230.95 SQ M | 2,500 SQ FT |
| TOTAL:           | 459.68 SQ M | 4,962 SQ FT |