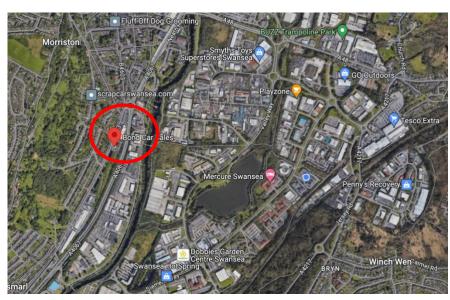

#### LOCATION

The property is located in a prominent position, fronting Neath Road, within one of the main car dealership locations in Swansea. Neath Road runs parallel to the Ffordd Cwm Tawe dual carriage way, the main access road linking J45 of the M4 motorway to Swansea City centre. The site is located to the south of Morriston and to the western side of the Swansea Enterprise Park.

Prominent occupiers in the immediate location include FRF Toyota Swansea, Bassetts Nissan Swansea, FRF Vauxhall Swansea, FRF Mazda Swansea and The Car Warehouse.