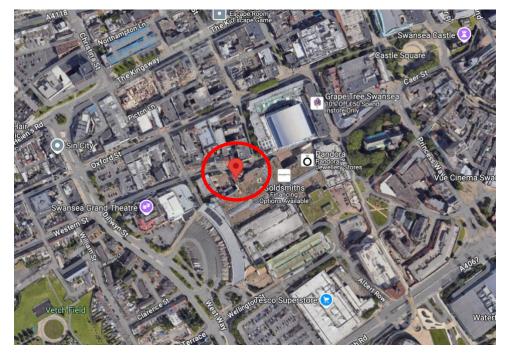

#### LOCATION

The property is located within the Quadrant Gate retail development, which houses four retail units, located on the corner of Nelson Street and Union Street, close to the entrance of the Quadrant Shopping Centre and an entrance to Swansea Indoor Market. Neighbouring occupiers include Santander, Burger King, Vodafone, WH Smiths and Pandora.