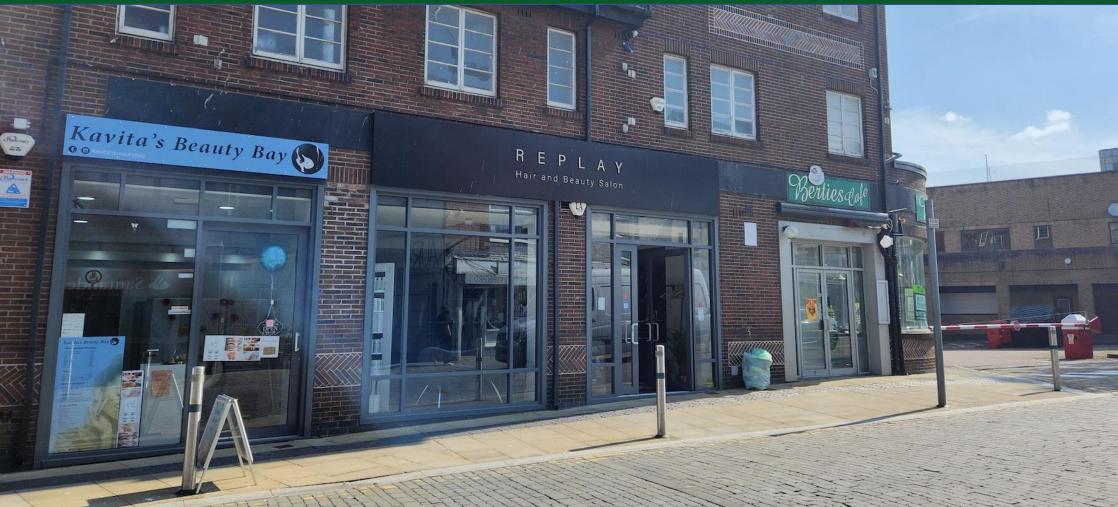

#### LOCATION

The property is located within the Quadrant Gate retail development, which houses four retail units, located on the corner of Nelson Street and Union Street, close to the entrance of the Quadrant Shopping Centre and an entrance to Swansea Indoor Market. Neighbouring occupiers include Santander, Burger King, Vodafone, WH Smiths and Pandora.

#### DESCRIPTION

The unit is one of four retail units, forming part of the former Quadrant Gate Pub. The development occupies an extremely prominent corner position, within a part two and three storey building, beneath pitched and flat roofs. Independent access is provided to each unit. The premises previously traded as a hairdresser.