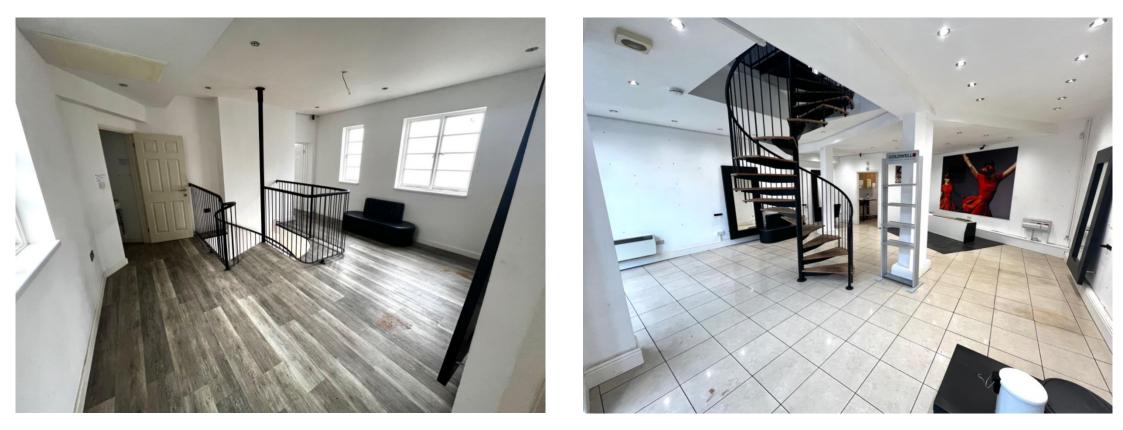

#### DESCRIPTION

The unit is one of four retail units, forming part of the former Quadrant Gate Pub. The development occupies an extremely prominent corner position, within a part two and three storey building, beneath pitched and flat roofs. Independent access is provided to each unit. The premises previously traded as a hairdresser.

#### ACCOMMODATION

| <b>GROUND FLOOR REATIL AREA:</b> | 54.63 SQ M  | 588 SQ FT   |
|----------------------------------|-------------|-------------|
| GROUND FLOOR KITCHEN:            | 3.34 SQ M   | 36 SQ FT    |
| FIRST FLOOR OPEN AREA:           | 22.76 SQ M  | 245 SQ FT   |
| FIRST FLOOR KITCHEN:             | 4.46 SQ M   | 48 SQ FT    |
| FIRST FLOOR 2 INNER ROOMS:       | 27.59 SQ M  | 297 SQ FT   |
| TOTAL:                           | 112.78 SQ M | 1,214 SQ FT |