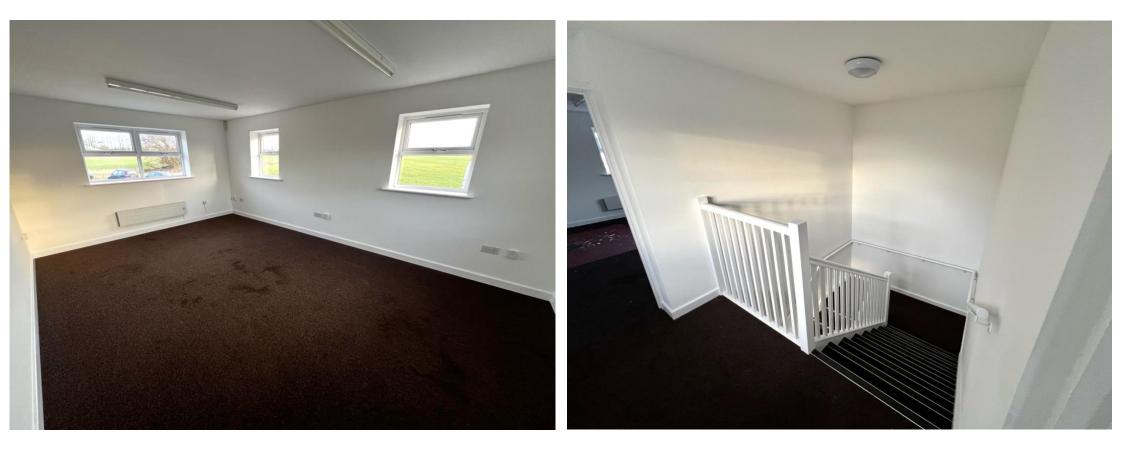

#### DESCRIPTION

An End of Terrace Portal Frame Industrial Unit with elevations of breeze block and cladding, together with a pitched clad roof. Externally, there is front yard for parking and access to the roller shutter door.

#### ACCOMMODATION

| <b>GROUND FLOOR OFFICE 1:</b> | 38.17 SQ M  | 411 SQ FT   |
|-------------------------------|-------------|-------------|
| <b>GROUND FLOOR OFFICE 2:</b> | 21.58 SQ M  | 232 SQ FT   |
| FIRST FLOOR OFFICE 1:         | 37.25 SQ M  | 400 SQ FT   |
| FIRST FLOOR OFFICE 2:         | 21.84 SQ M  | 235 SQ FT   |
| WAREHOUSE:                    | 191.62 SQ M | 2,063 SQ FT |
| TOTAL:                        | 310.46 SQ M | 3,341 SQ FT |