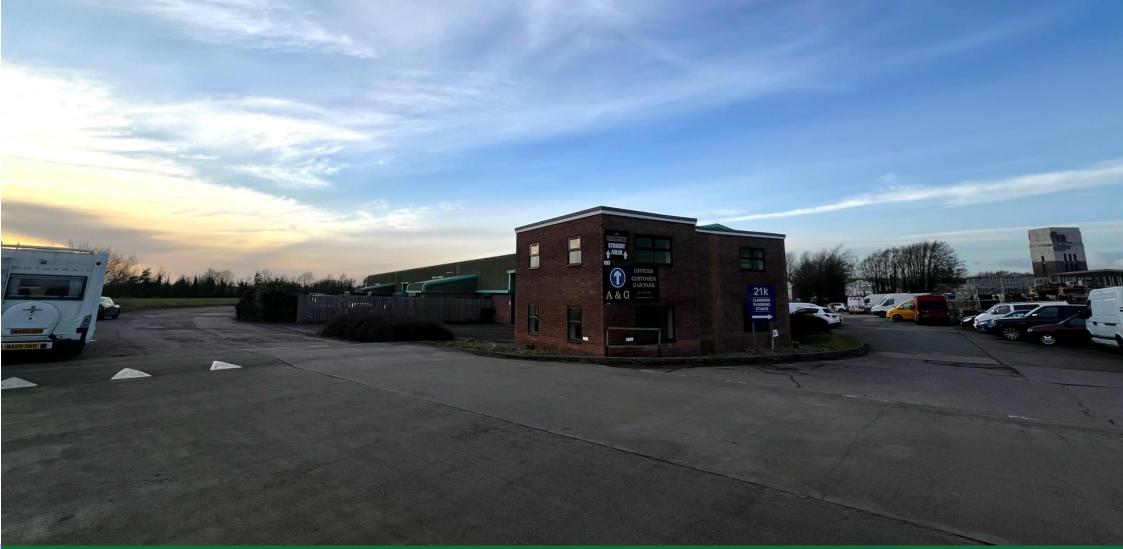

#### DESCRIPTION

An End of Terrace Portal Frame Industrial Unit with elevations of breeze block and cladding, together with a pitched clad roof. Externally, there is front yard for parking and access to the roller shutter door.