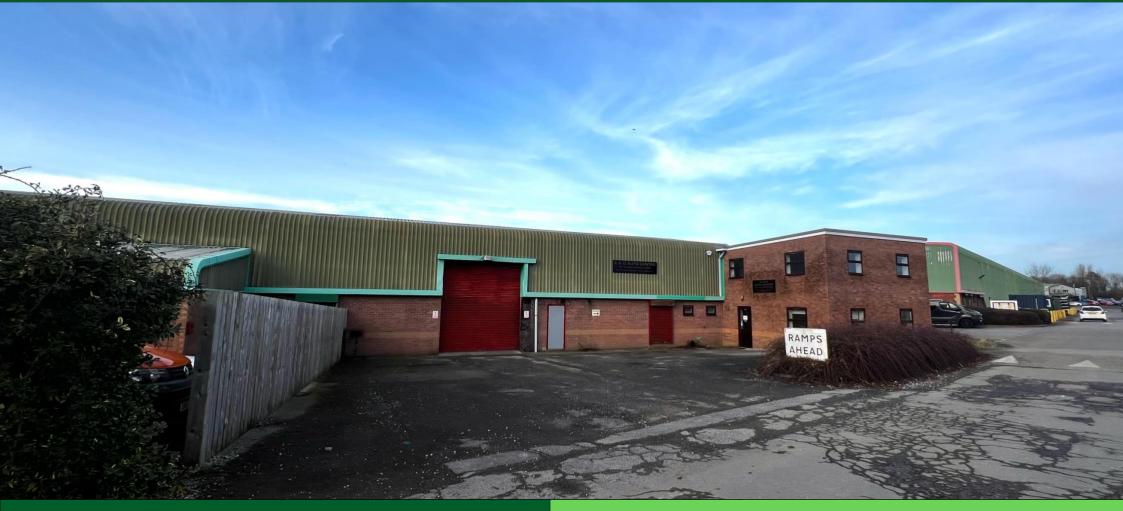

# UNIT 21A VALE BUSINESS PARK COWBIDGE I CF717PF

# INDUSTRIAL TO LET/FOR SALE

- END OF TERRACE PORTAL FRAME UNIT
- NEWLY REFURBISHED
- 310.46 SQ M (3,341 SQ FT)
- CLOSE TO B4268
- ASKING RENT £21,723PAX
- OFFERS IN THE REGION OF £250,000

#### DESCRIPTION

An End of Terrace Portal Frame Industrial Unit with elevations of breeze block and cladding, together with a pitched clad roof. Externally, there is front yard for parking and access to the roller shutter door.