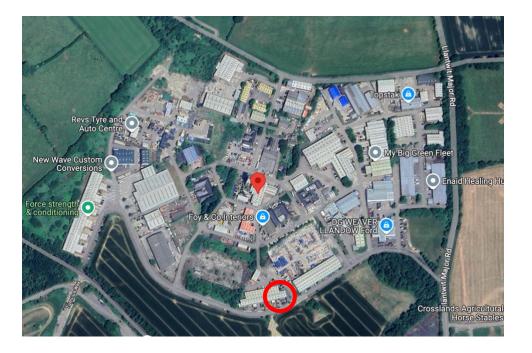

#### LOCATION

Located on the entrance to Vale Business Park. The estate is located to the South of M4, close to J35. Prominent occupiers in the immediate vicinity include Travis Perkins, Warner's Automotive, Vale Storage, Force Strength and Conditioning and Vale Motorcycles.