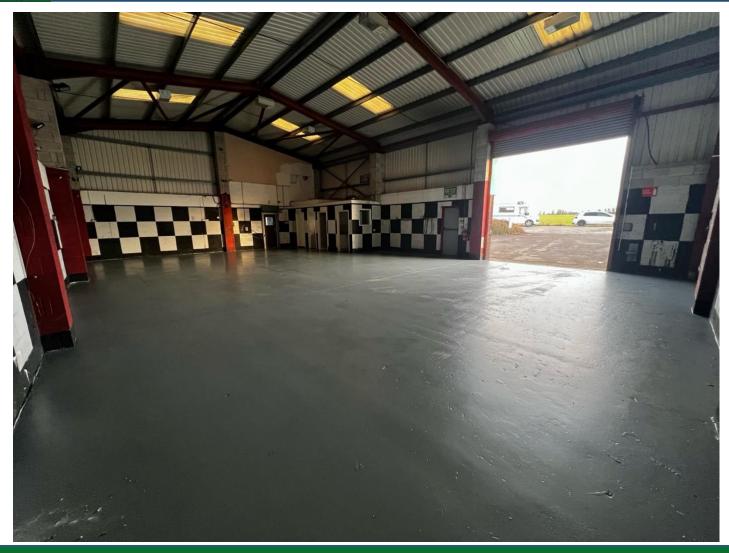

#### DESCRIPTION

An End of Terrace Portal Frame Industrial Unit with elevations of breeze block and cladding, together with a pitched clad roof. Externally, there is front yard for parking and access to the roller shutter door.

#### ACCOMMODATION

| <b>GROUND FLOOR OFFICE 1:</b> | 38.17 SQ M  | 411 SQ FT   |
|-------------------------------|-------------|-------------|
| <b>GROUND FLOOR OFFICE 2:</b> | 21.58 SQ M  | 232 SQ FT   |
| FIRST FLOOR OFFICE 1:         | 37.25 SQ M  | 400 SQ FT   |
| FIRST FLOOR OFFICE 2:         | 21.84 SQ M  | 235 SQ FT   |
| WAREHOUSE:                    | 191.62 SQ M | 2,063 SQ FT |
| TOTAL:                        | 310.46 SQ M | 3,341 SQ FT |