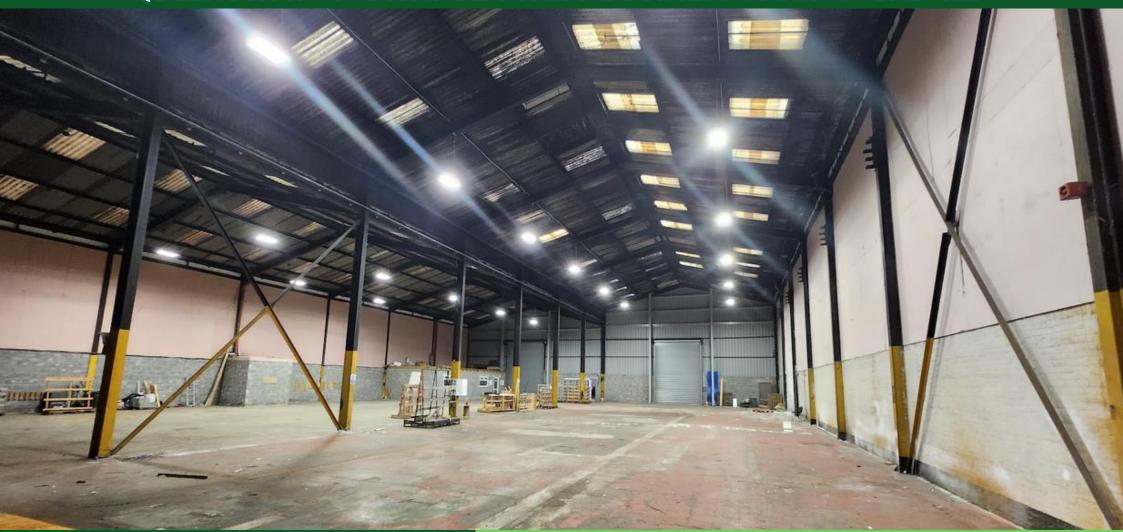

#### **DESCRIPTION**

The industrial building is located to the rear of the site via a shared canopy and comprises of standard steel frame structure with alloy sheeting.

- DOUBLE ENTRANCE DOORS
- GOOD EAVES HEIGHT
- OFFICE ACCOMODATION
- CLOSE TO J47 OF THE M4