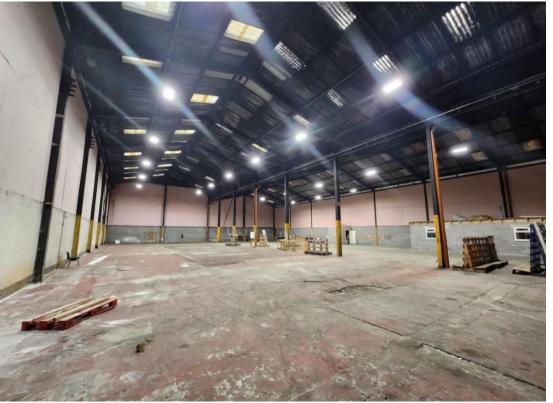

#### **DESCRIPTION**

The industrial building is located to the rear of the site via a shared canopy and comprises of standard steel frame structure with alloy sheeting.

- DOUBLE ENTRANCE DOORS
- GOOD EAVES HEIGHT
- OFFICE ACCOMODATION
- CLOSE TO J47 OF THE M4