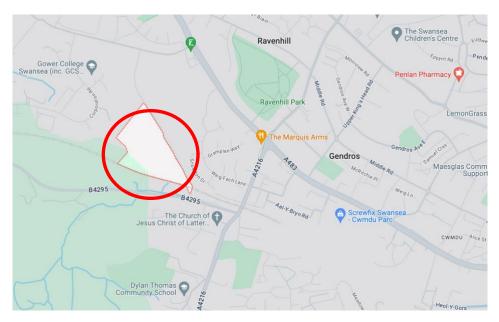

### LOCATION

Prospect Park is at the end of the Queensway, in the upper part of Swansea West Business Park, Swansea. The park benefits from good transport links to Swansea City Centre and J47 of the M4, which lies 2 miles to the northwest. Prominent occupiers in the immediate area include Charactor, Hurns Brewery, Ken Williams Motors, Swansea Gymnastics, Wheelies Direct and Plexus.