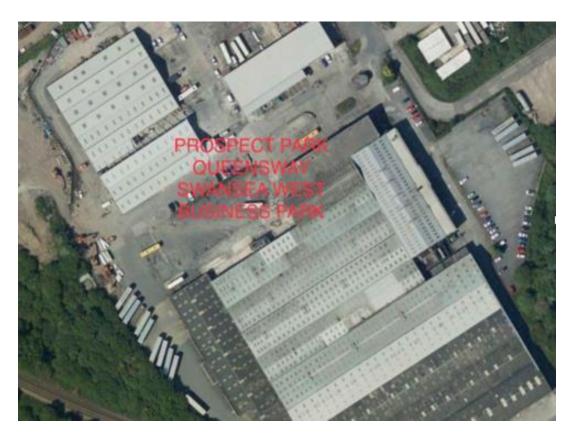

### LOCATION

Prospect Park is at the end of the Queensway, in the upper part of Swansea West Business Park, Swansea. The park benefits from good transport links to Swansea City Centre and J47 of the M4, which lies 2 miles to the northwest. Prominent occupiers in the immediate area include Charactor, Hurns Brewery, Ken Williams Motors, Swansea Gymnastics, Wheelies Direct and Plexus.