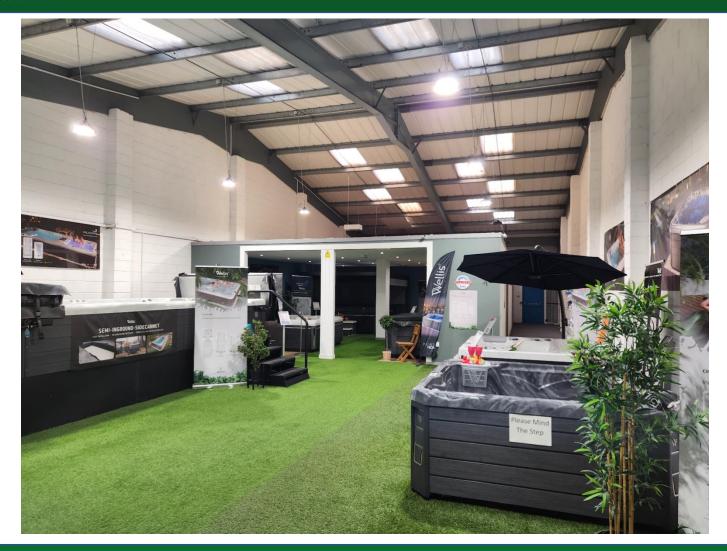

#### DESCRIPTION

The development is made up of three blocks comprising of a total of 18 units. The premises are steel frame construction clad will alloy cladding, feature brick elevations and glass office frontages. Car parking is provided to the front of each unit, together with two central overspill parking areas.