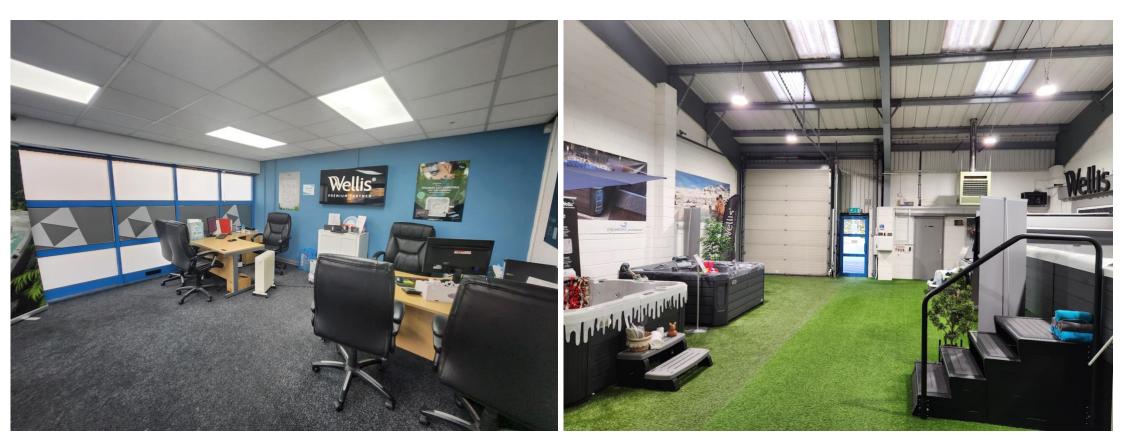

#### DESCRIPTION

The development is made up of three blocks comprising of a total of 18 units. The premises are steel frame construction clad will alloy cladding, feature brick elevations and glass office frontages. Car parking is provided to the front of each unit, together with two central overspill parking areas.