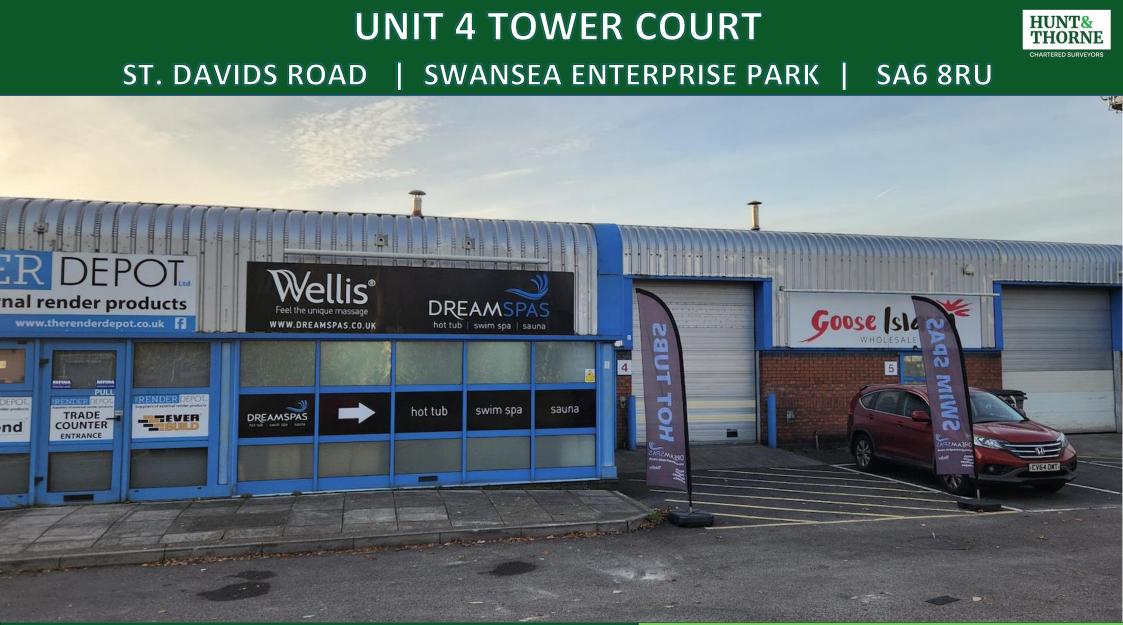

# INDUSTRIAL/TRADE COUNTER TO LET

- MODERN TRADE COUNTER PREMISES
- CLOSE TO J44 & J45 OF M4 MOTORWAY
- VERY GOOD ON SITE CAR PARKING
- 297.38 SQ M (3,200 SQ FT)
- OFFERS IN THE REGION OF £28,800PAX

#### LOCATION

The property is located on the established Tower Court, accessed off St David's Road, within the heart of the Enterprise Park. J44 / 45 of the M4 motorway are in close proximity.

Prominent occupiers in the immediate area include Starbucks, Smyths Toys, JD Gyms, Hutchings Hyundai, St John Ambulance, Lincweld, Auto Windscreen, Swansea Parts Plus, TPS Swansea and LBS.

#### DESCRIPTION

The development is made up of three blocks comprising of a total of 18 units. The premises are steel frame construction clad will alloy cladding, feature brick elevations and glass office frontages. Car parking is provided to the front of each unit, together with two central overspill parking areas.