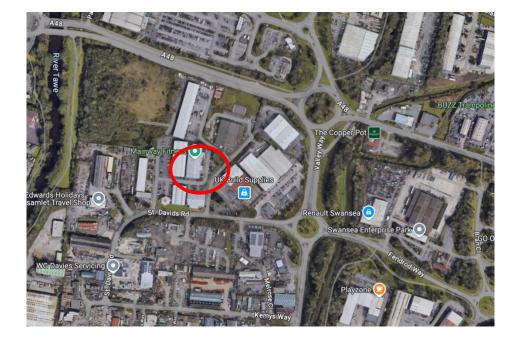

#### LOCATION

The property is located on the established Tower Court, accessed off St David's Road, within the heart of the Enterprise Park. J44 / 45 of the M4 motorway are in close proximity.

Prominent occupiers in the immediate area include Starbucks, Smyths Toys, JD Gyms, Hutchings Hyundai, St John Ambulance, Lincweld, Auto Windscreen, Swansea Parts Plus, TPS Swansea and LBS.