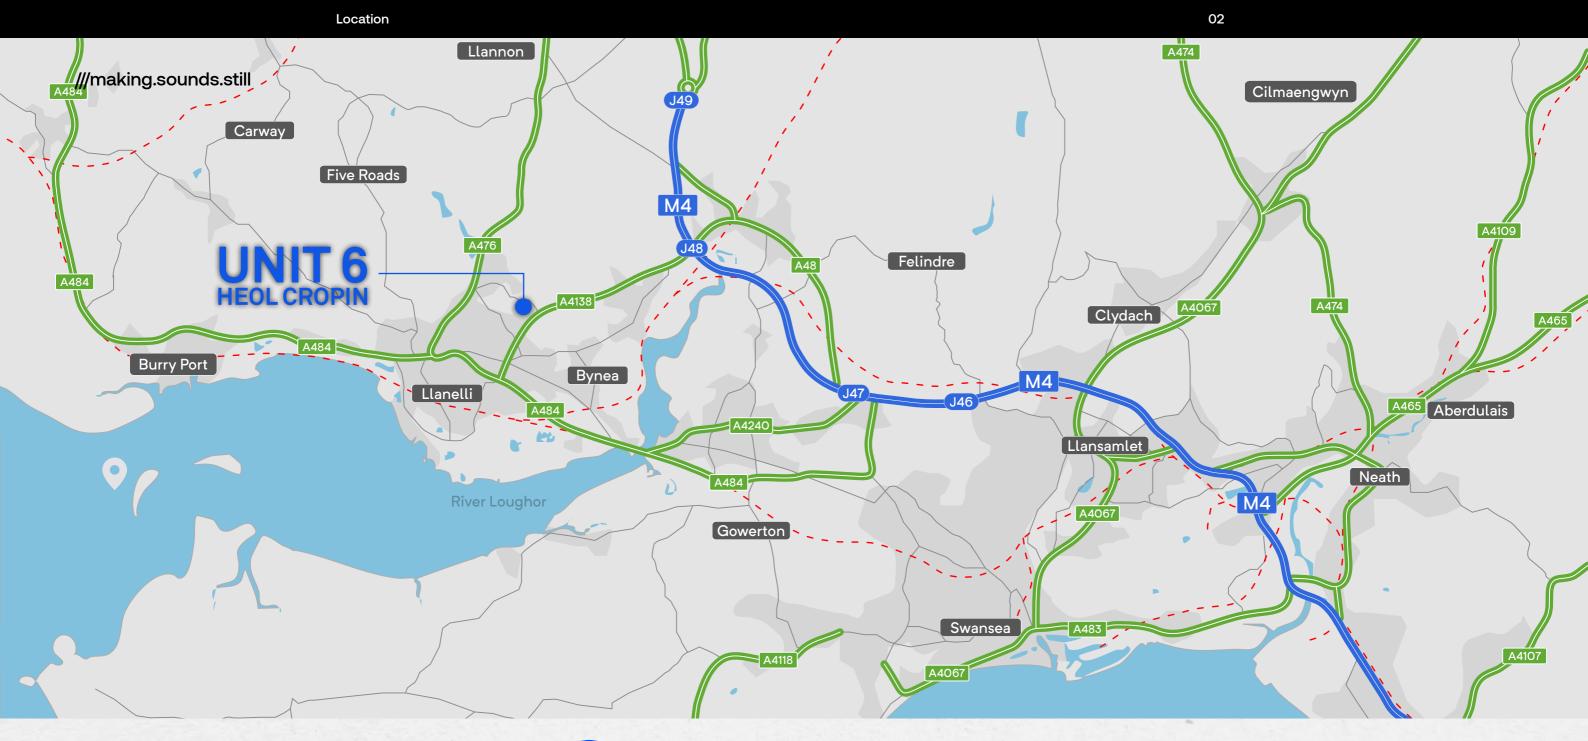

### Location

The property is located on the modern Dafen Industrial Estate, originally constructed by the Welsh Development Agency. The development lies one mile to the north east of Llanelli town centre and four miles south west of J48 of the M4.

Prominent occupiers in the immediate vicinity include Dyfed Steel, Owens Transport, Gestamp Tallent, Marelli Automotive Systems, Storage Giant, CSA Recruitment, Dyfed Powys Police, Teddington Engineering, Yodel, Wales Air Ambulance and Hywel Dda Health Board.

|                         | Distance   | Drive Time   |
|-------------------------|------------|--------------|
|                         |            |              |
| A4138 (Industrial Park) | 0.3 mile   | 2 mins       |
| A484 (Trostre)          | 1.6 miles  | 6 mins       |
| M4 (J48)                | 3.3 miles  | 7 mins       |
| Llanelli Centre         | 3.2 miles  | 10 mins      |
| Swansea City Centre     | 12.7 miles | 30 mins      |
| Cardiff City Centre     | 55.1 miles | 1hr 2 mins   |
| Bristol City Centre     | 90.4 miles | 1hr 50 mins  |
| Birmingham City Centre  | 155 miles  | 2 hr 40 mins |
| <b>.</b>                |            |              |
| •                       | Distance   | Drive Time   |
| Port Talbot             | 20.9 miles | 26 mins      |
| Fishguard               | 65.1 miles | 1 hr 20 mins |
| Holyhead                | 169 miles  | 4 hr 10 mins |
|                         |            |              |