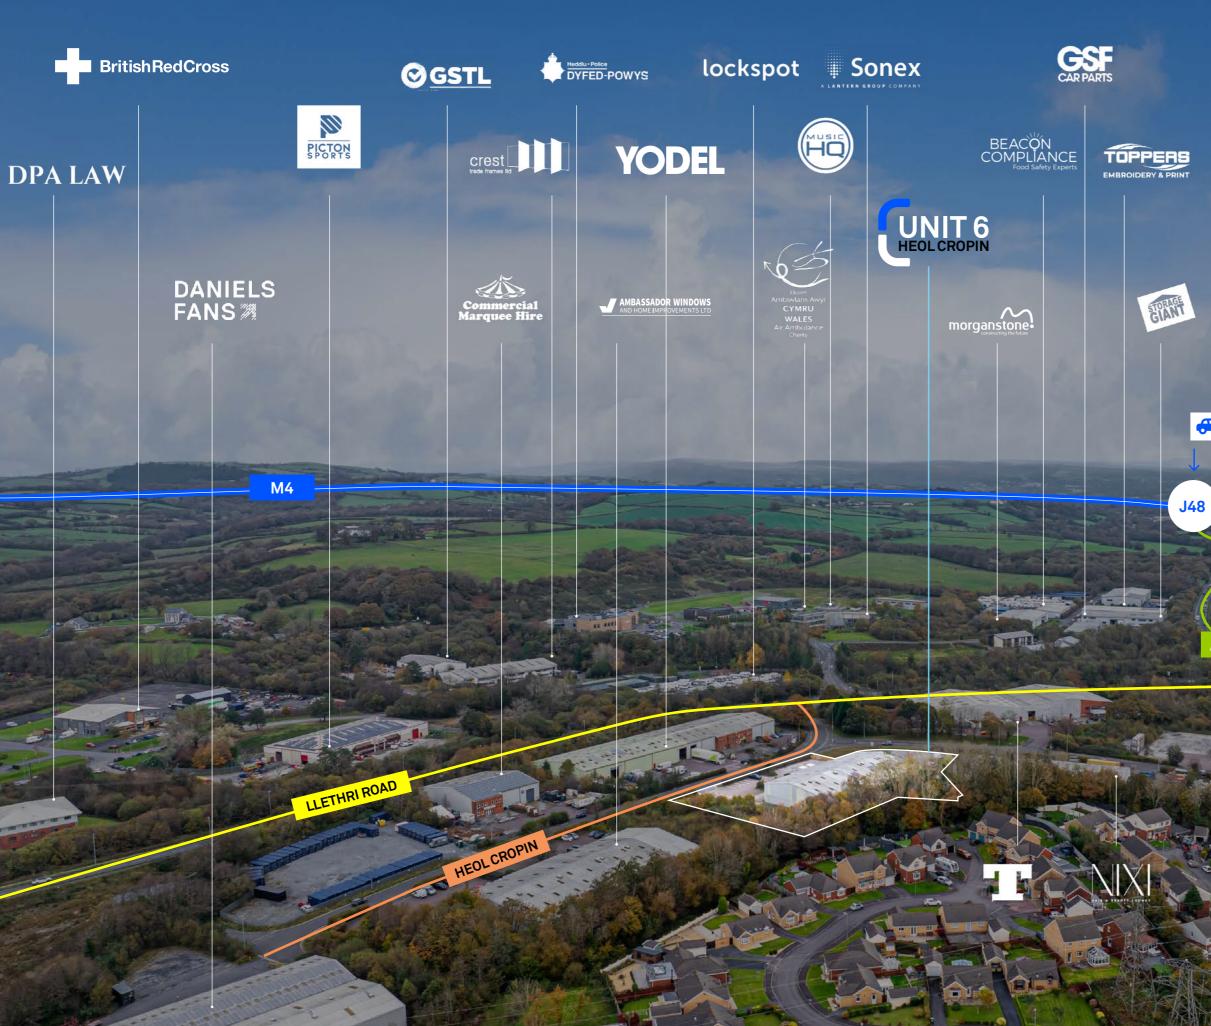

Prominent occupiers in the immediate vicinity include Dyfed Steel, Owens Transport, Gestamp Tallent, Marelli Automotive Systems, Storage Giant, CSA Recruitment, Dyfed Powys Police, Teddington Engineering, Yodel, Wales Air Ambulance and Hywel Dda Health Board.

Aerial

UNIT 6 HEOL CROPIN, DAFEN INDUSTRIAL ESTATE, DAFEN, LLANELLI, CARMARTHENSHIRE, SA14 8QW

🛟 7 mins / 3.3 miles

A4138

M4