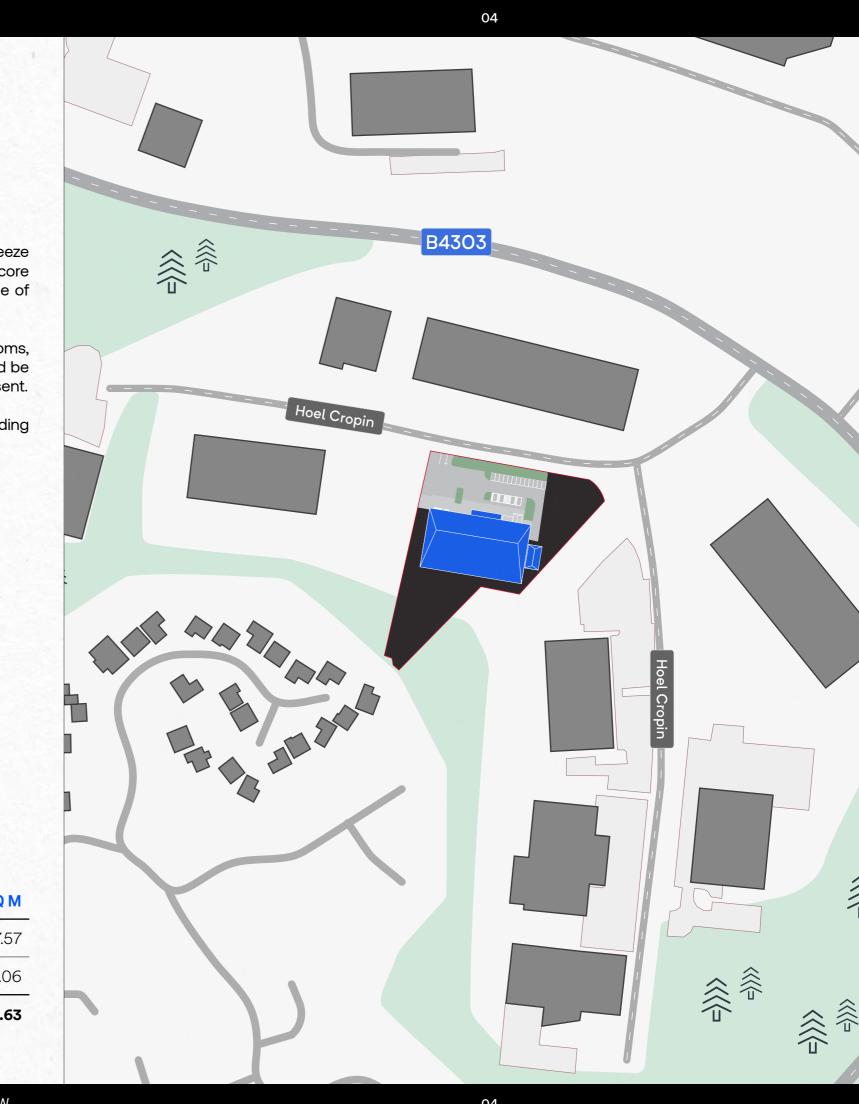

### 2,096.63 SQ M (22,567 SQ FT)

Freehold

Good on site car parking

Potential yard areas

Feature conservatory entrance

| FLOOR        | SQ FT        | SQ M     |
|--------------|--------------|----------|
| Ground floor | 17,303 sq ft | 1,607.57 |
| First floor  | 5,264 sq ft  | 489.06   |
| TOTAL AREA   | 22,567 sq ft | 2,096.63 |