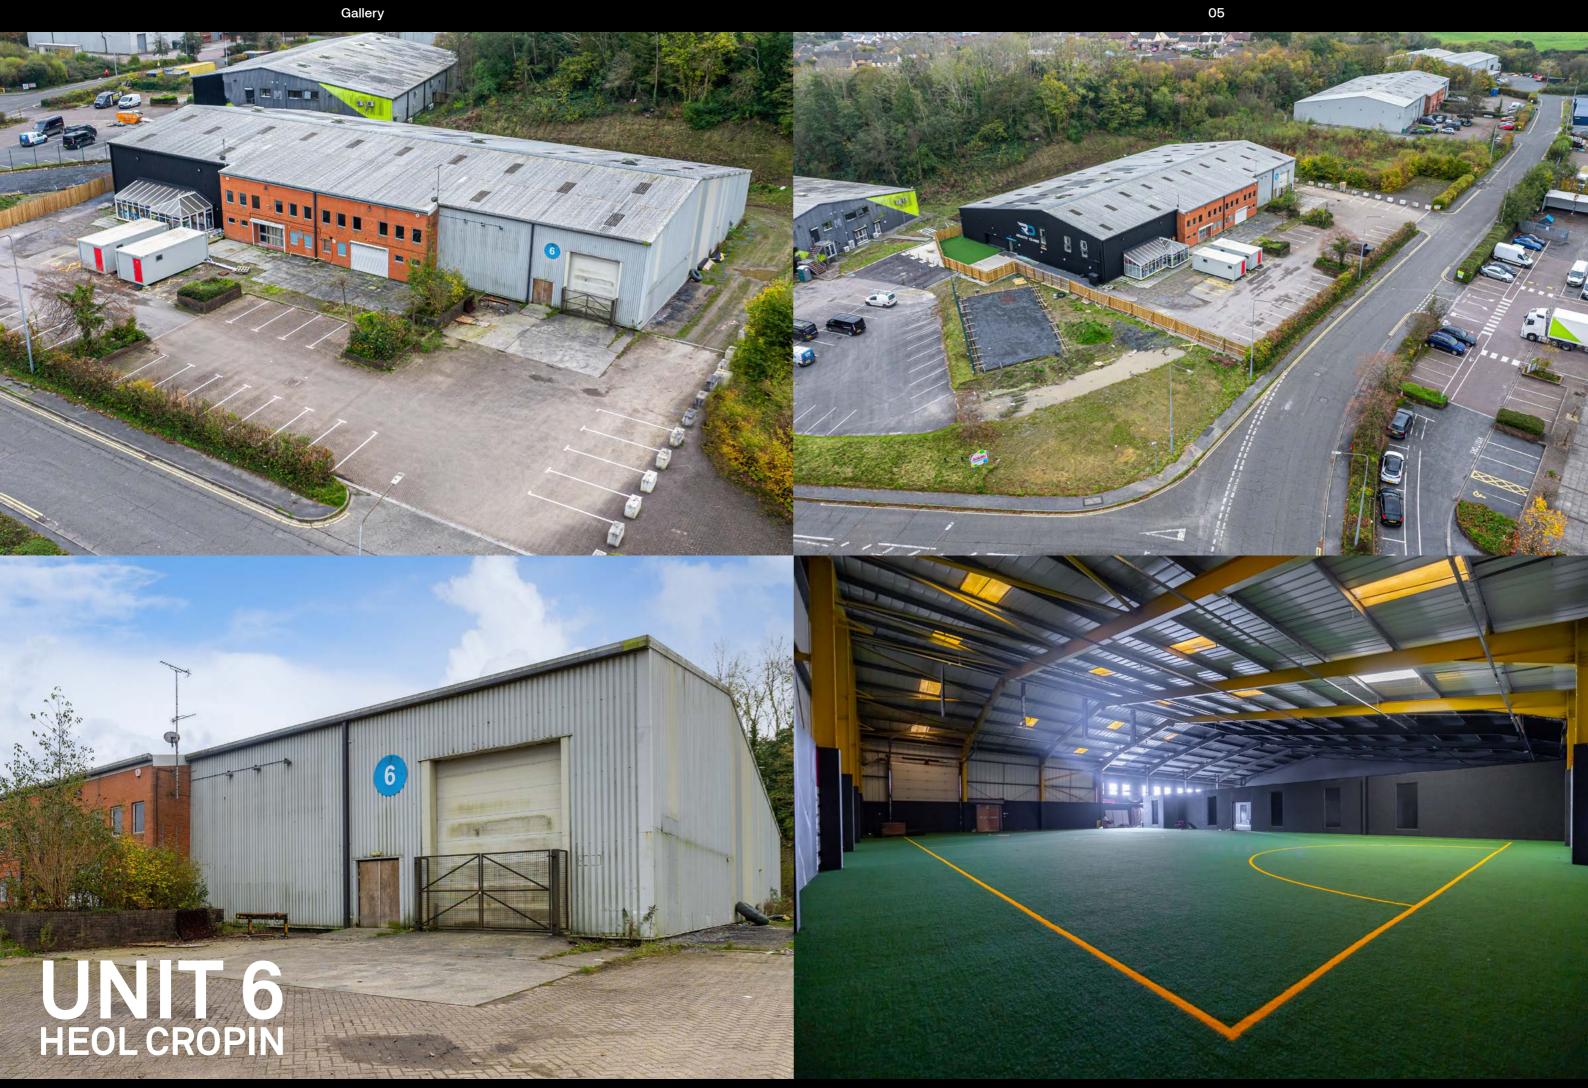

# Description

A detached steel portal frame property, with roof and external elevations of alloy cladding and breeze block / facing brick. Access to the property is provided via a conservatory entrance leading to the core office and showroom accommodation. Industrial door access is provided to the right hand side of the building.

The property previously operated as a gym, with extensive refurbishment to provide concession rooms, first floor bar, kitchen and viewing gallery, overlooking two main training areas. The property could be converted back to it's original use of a trade counter / industrial use, subject to all necessary consent.

In excess of 30 car parking spaces are provided to the front of the property, together with a loading area. Further car parking spaces could be created to the rear and left hand side of the premises.

Potential high office content (STANC)