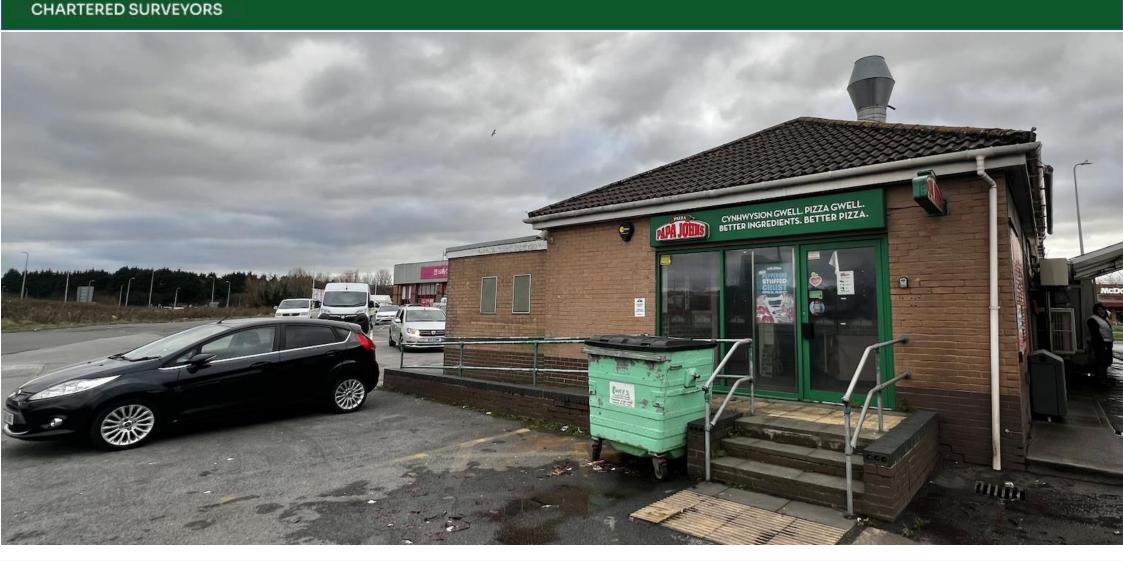

# A3 PREMISES

TO LET

- PROMINENT A3 PREMISES FORMERLY OCCUPIED BY PAPA JOHNS
- PRIME OUT OF TOWN LOCATION
- GROUND FLOOR COMPRISING 81.63 SQ M (878 SQ FT)
- ASKING RENT £28,500 PAX
- NEIGBOURING OCCUPIERS INCLUDE GREGGS & MCDONALDS

#### DESCRIPTION

The premises belongs to a terraced retail development which compromises of 3 units fronting onto Trostre Roundabout. The property provides an open plan floor area compromising a single WC.