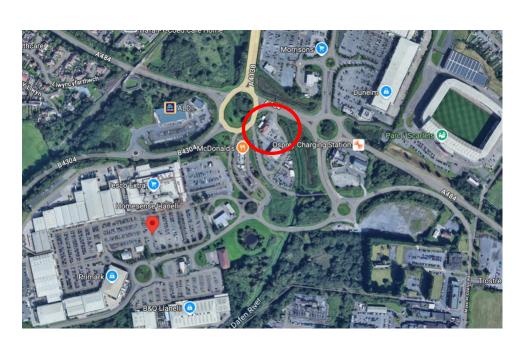

#### LOCATION

Trostre Retail Park is located in a prominent position overlooking the main Trostre roundabout in Llanelli. Prominent occupiers include McDonalds, Morrisons, Costa and all main retailers on the Parc Trostre and Parc Pemberton Retail Centres.