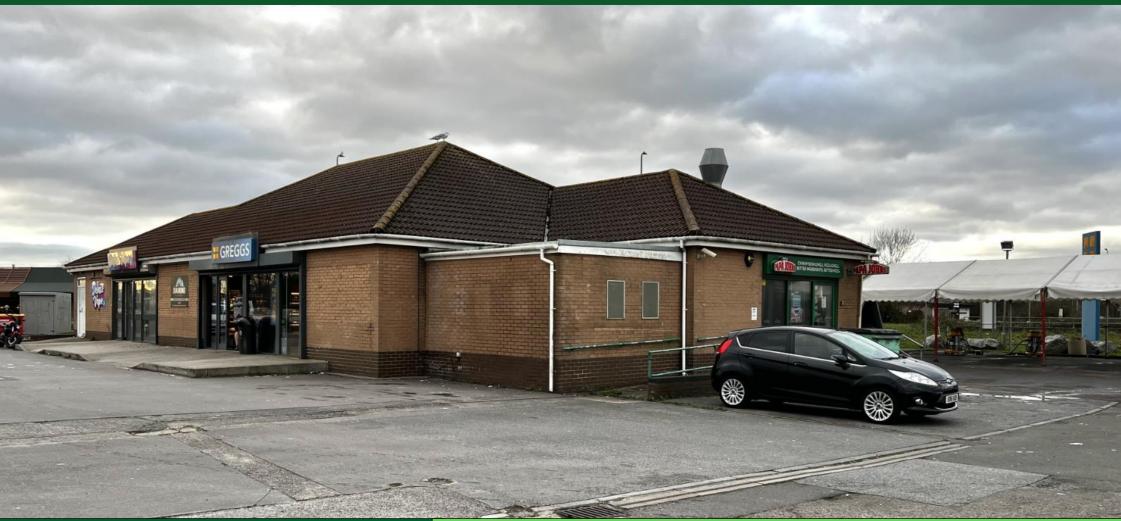

# **UNIT 3 TROSTRE RETAIL PARK**

LLANELLI | SA14 9UY

# A3 PREMISES

TO LET

- PROMINENT A3 PREMISES FORMERLY OCCUPIED BY PAPA JOHNS
- PRIME OUT OF TOWN LOCATION
- GROUND FLOOR COMPRISING 81.63 SQ M (878 SQ FT)
- ASKING RENT £28,500 PAX
- NEIGBOURING OCCUPIERS INCLUDE GREGGS & MCDONALDS

#### DESCRIPTION

The premises belongs to a terraced retail development which compromises of 3 units fronting onto Trostre Roundabout. The property provides an open plan floor area compromising a single WC.