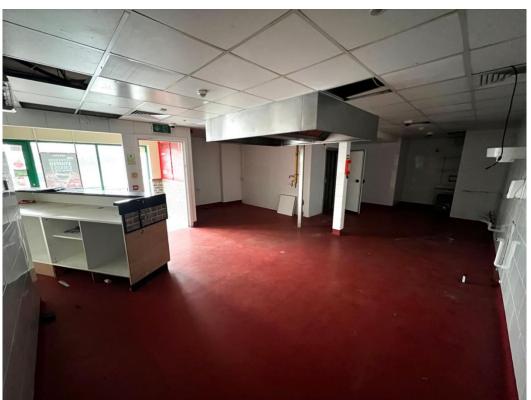

#### DESCRIPTION

The premises belongs to a terraced retail development which compromises of 3 units fronting onto Trostre Roundabout. The property provides an open plan floor area compromising a single WC.