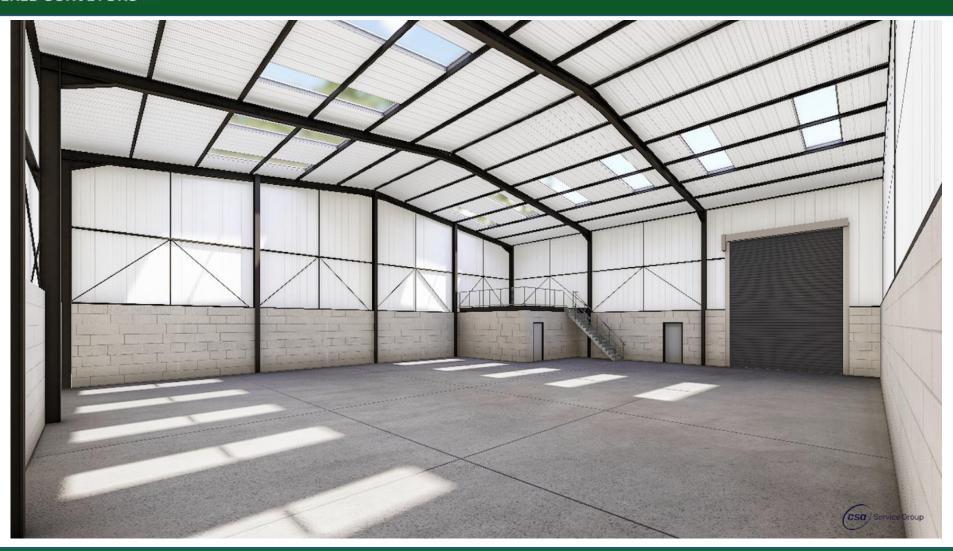

#### **DESCRIPTION**

The property benefits from the following features.

- ELECTRIC VEHICULAR ACCESS SPEEDY DOOR FOR TEMPERATURE CONTROL
- 3 PHASE ELECTRICS
- WC FACILITIES
- GAS CENTRAL HEATING HIGH LEVEL HEATERS & COOLERS (NOT TESTED)
- SODIUM LIGHTING (NOT TESTED)
- INTERNAL LOW LEVEL CONCRETE PERIMETER WALL

#### **ACCOMMODATION**

| WAREHOUSE 1: | 359.99 SQ M | 3,875 SQ FT |
|--------------|-------------|-------------|
| WAREHOUSE 2: | 239.97 SQ M | 2,583 SQ FT |
| WAREHOUSE 3: | 239.97 SQ M | 2,583 SQ FT |