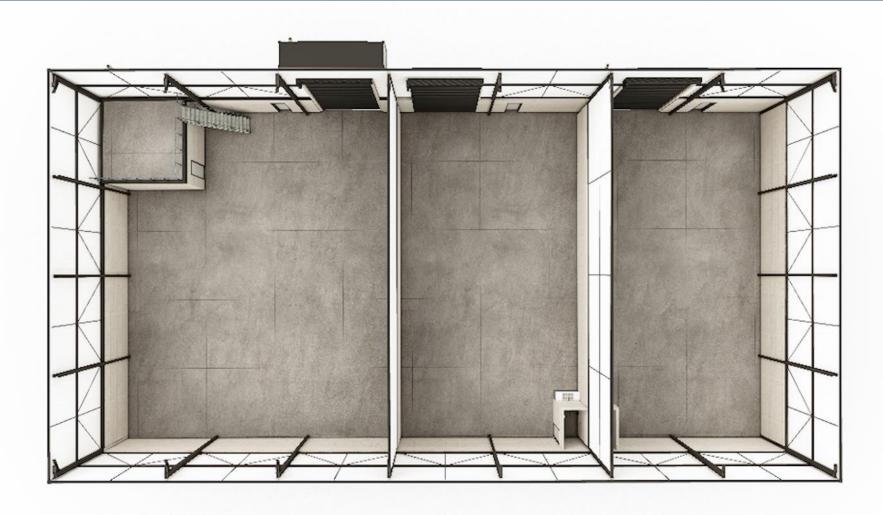

#### **ACCOMMODATION**

| WAREHOUSE 1: | 359.99 SQ M | 3,875 SQ FT |
|--------------|-------------|-------------|
| WAREHOUSE 2: | 239.97 SQ M | 2,583 SQ FT |
| WAREHOUSE 3: | 239.97 SQ M | 2,583 SQ FT |