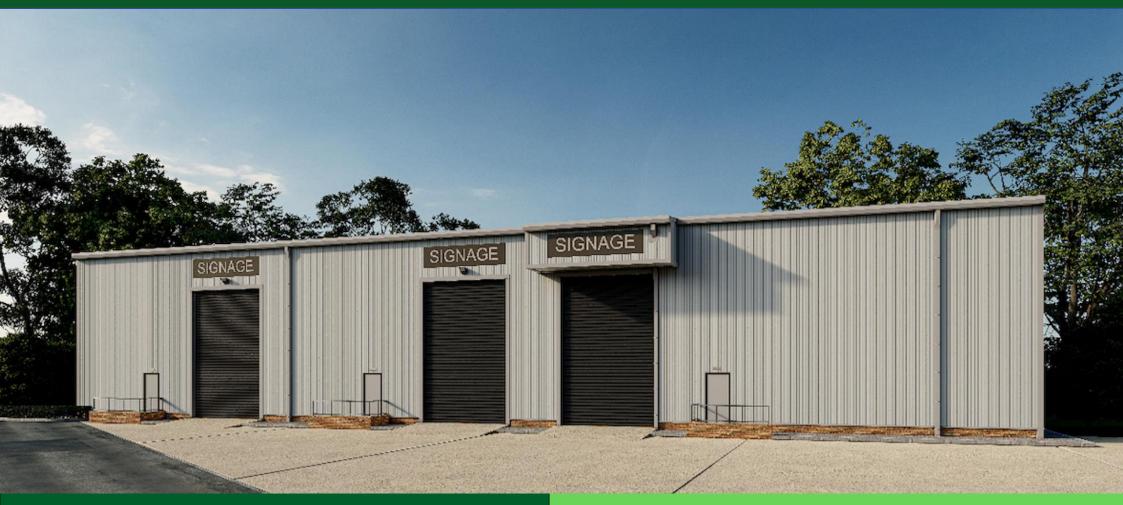

# TO LET

- 3 SELF CONTAINED WAREHOUSE/DISTRIBUTION UNITS AVAILABLE
- BUSINESS PARK LOCATION
- TEMPERATURE CONTROLLED PREMISES
- 1 X 359.99 SQ M (3,875 SQ FT)
- 2 X 239.97 SQ M (2,583 SQ FT)
- fPOA

#### **DESCRIPTION**

The property benefits from the following features.

- ELECTRIC VEHICULAR ACCESS SPEEDY DOOR FOR TEMPERATURE CONTROL
- 3 PHASE ELECTRICS
- WC FACILITIES
- GAS CENTRAL HEATING HIGH LEVEL HEATERS & COOLERS (NOT TESTED)
- SODIUM LIGHTING (NOT TESTED)
- INTERNAL LOW LEVEL CONCRETE PERIMETER WALL

#### **ACCOMMODATION**

| WAREHOUSE 1: | 359.99 SQ M | 3,875 SQ FT |
|--------------|-------------|-------------|
| WAREHOUSE 2: | 239.97 SQ M | 2,583 SQ FT |
| WAREHOUSE 3: | 239.97 SQ M | 2,583 SQ FT |