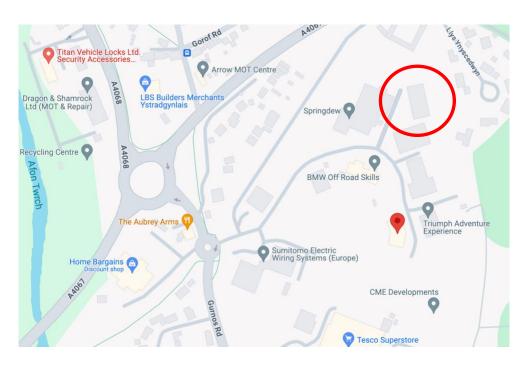

#### LOCATION

Woodlands Business Park is located on the edge of the Swansea Valley Town, Ystradgynlais. It has prominent roundabout location alongside the A4067 Swansea to Brecon Road with direct access from Gurnos Road. Junction 45 of the M4 is approximately 10 Miles to the South of the property.