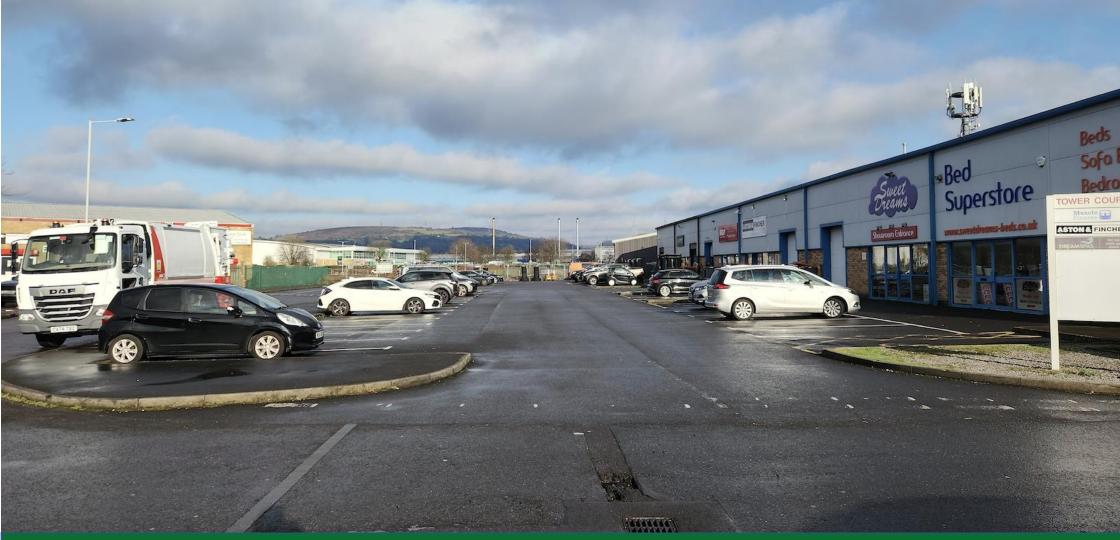

#### DESCRIPTION

An end of terrace modern steel portal frame property, with feature glass frontage on two elevations. The remaining walls are a mixture of brick / breeze block and alloy cladding. A loading door exists to the front elevation. Externally, exists loading area and extensive car parking to the front and side elevation. Minimum eaves height 4.61m.