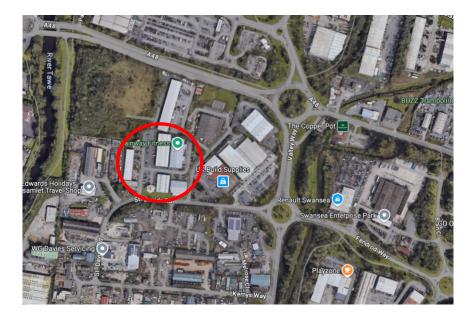

#### LOCATION

The property is located on the established Tower Court trade counter, which is a mixed home improvement, leisure and distribution destination, accessed off St David's Road, within the heart of the Enterprise Park. J44/45 of the M4 motorway are in close proximity.

# UNIT 12-14 TOWER COURT HUNT& ST. DAVIDS ROAD | SWANSEA ENTERPRISE PARK | SA6 8RU