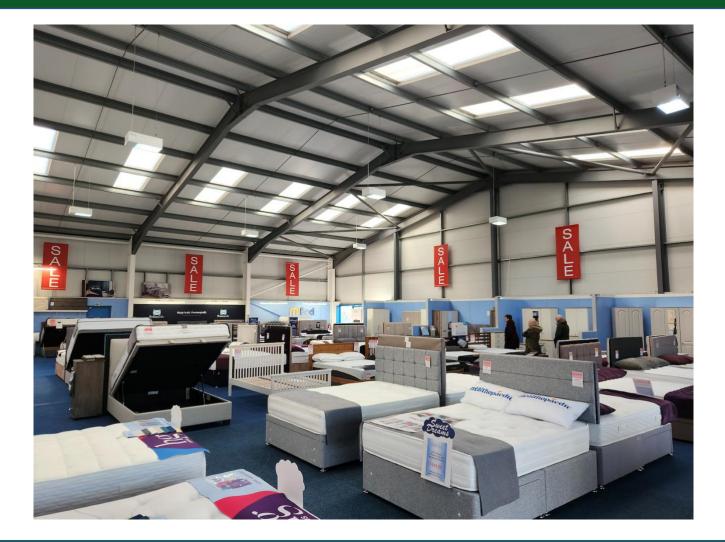

#### DESCRIPTION

An end of terrace modern steel portal frame property, with feature glass frontage on two elevations. The remaining walls are a mixture of brick / breeze block and alloy cladding. A loading door exists to the front elevation. Externally, exists loading area and extensive car parking to the front and side elevation. Minimum eaves height 4.61m.