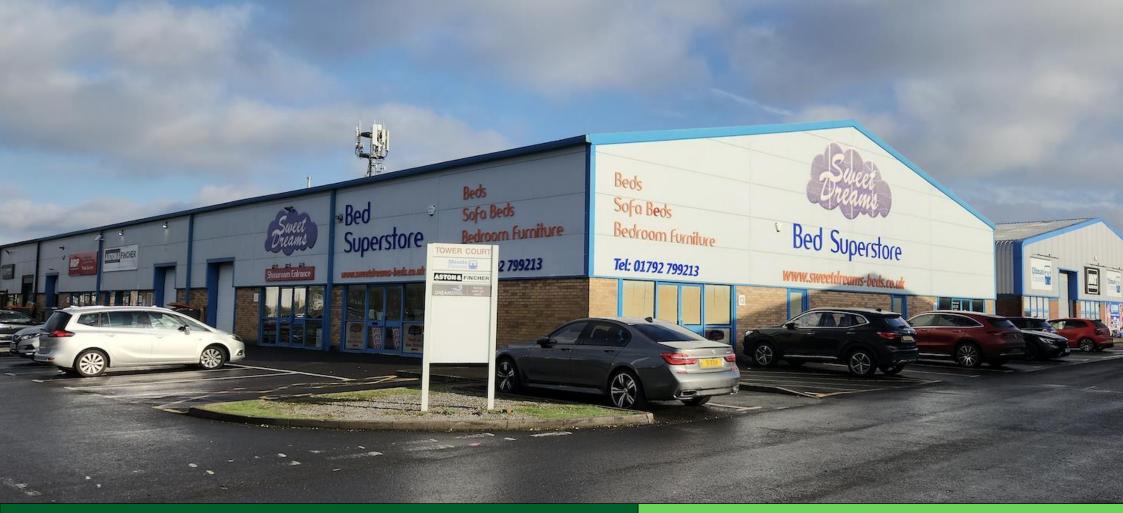

#### DESCRIPTION

An end of terrace modern steel portal frame property, with feature glass frontage on two elevations. The remaining walls are a mixture of brick / breeze block and alloy cladding. A loading door exists to the front elevation. Externally, exists loading area and extensive car parking to the front and side elevation. Minimum eaves height 4.61m.

# UNIT 12-14 TOWER COURT HUNT& ST. DAVIDS ROAD | SWANSEA ENTERPRISE PARK | SA6 8RU