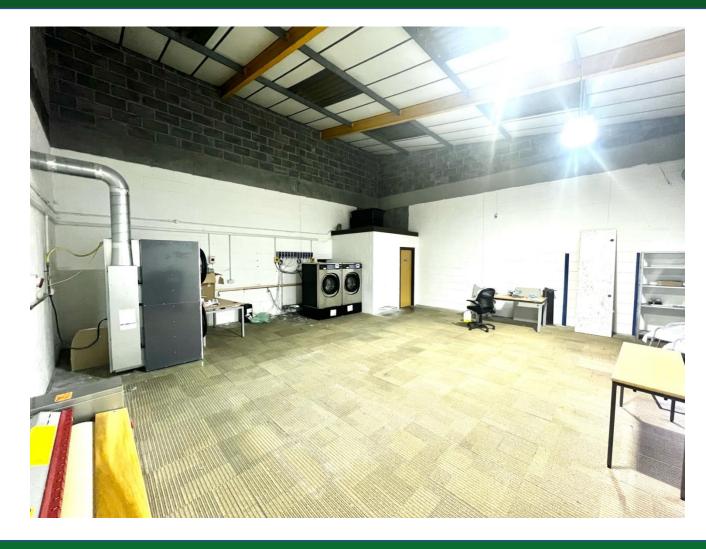

#### **DESCRIPTION**

An end of terrace industrial building, part of an industrial development, with elevation of rendered breeze block and facing brick, with profile sheeting to the roof. Loading area and car parking exists to the rear of the property.