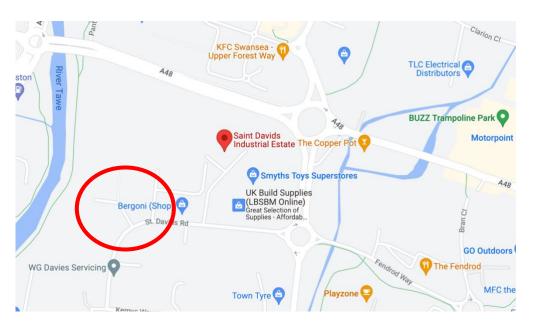

#### LOCATION

The property is located within the heart of the Swansea Enterprise Park, at the end of St David's Road, which leads off one of the main roundabouts within the park. Junction 44 and 45 of the M4 motorway are within 2 miles of the site.