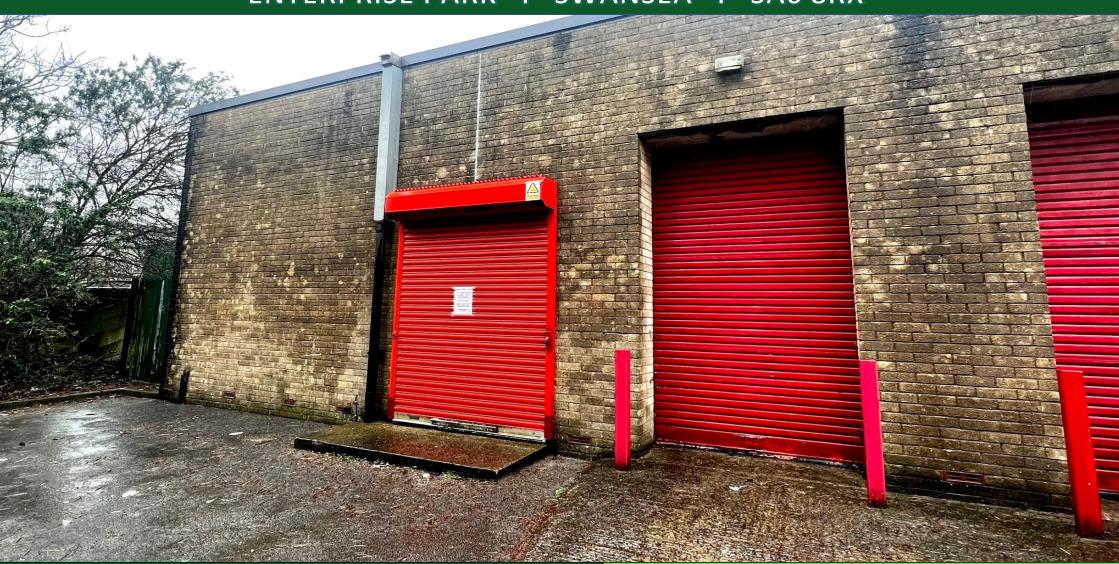

#### **DESCRIPTION**

An end of terrace industrial building, part of an industrial development, with elevation of rendered breeze block and facing brick, with profile sheeting to the roof. Loading area and car parking exists to the rear of the property.