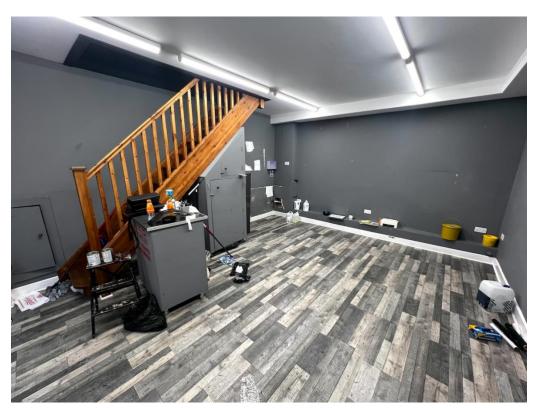

#### DESCRIPTION

A terraced retail unit which is set on two storeys. The property contains a from showroom as well as a first floor staff kitchen and toilet area.

Retail area on the ground floor with staff, office and storage area on the first floor.

#### **ACCOMMODATION**

| Ground Floor Retail      | 24.2 SQ M  | 261 SQ FT |
|--------------------------|------------|-----------|
| First Floor Office/Staff | 24.3 SQ M  | 259 SQ FT |
| Total NIA:               | 48.30 SQ M | 520 SQ FT |