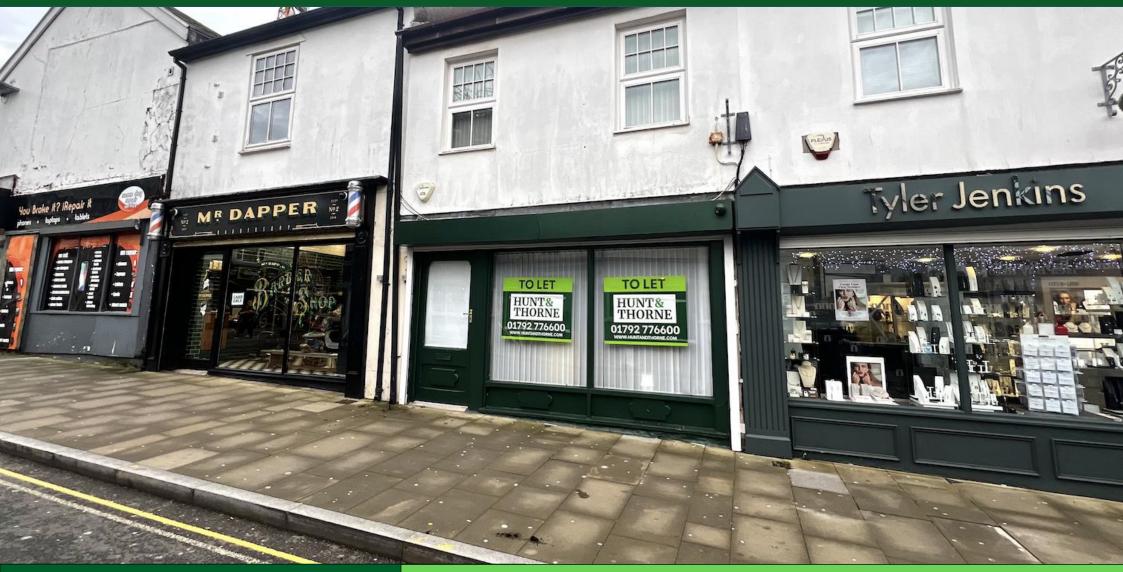

# 3 PLYMOUTH STREET, SWANSEA, SA1 3QQ

# **RETAIL PREMISES**

FOR SALE/TO LET

- RARE FREEHOLD CITY CENTRE RETAIL OPPORTUNITY
- TWO-STOREY MID-PARADE
- SET TO GROUND FLOOR SALES AND FIRST FLOOR OFFICE 48.30 SQ M (520 SQ FT)
- FOR SALE: OFFERS IN THE REGION OF £165,000
- OR, AVAILBLE TO LET ON A NEW LEASE: ASKING RENT £16,800PAX

#### **LOCATION**

The property is located in the heart of Swansea City Centre, fronting Plymouth Street, which links Lower Oxford Street to Nelson Street. Prominent buildings and occupiers in the immediate vicinity include The Grand Theatre, Quadrant Retail Centre and Bus Station, Wilkinsons, Greggs, Peacocks, British Heart Foundation, Bet Fred, Bon Marche, Poundland.

#### DESCRIPTION

A terraced retail unit which is set on two storeys. The property contains a from showroom as well as a first floor staff kitchen and toilet area.

Retail area on the ground floor with staff, office and storage area on the first floor.