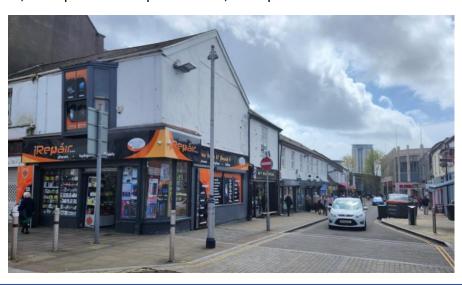

#### **LOCATION**

The property is located in the heart of Swansea City Centre, fronting Plymouth Street, which links Lower Oxford Street to Nelson Street. Prominent buildings and occupiers in the immediate vicinity include The Grand Theatre, Quadrant Retail Centre and Bus Station, Wilkinsons, Greggs, Peacocks, British Heart Foundation, Bet Fred, Bon Marche, Poundland.

The premises is also close to two new office developments being constructed in the city centre, which include the Digital Cluster on the Kingsway, providing cir 110,000 sq ft of office space aimed at the hi-tech / digital market and the Biophilic on the old Woolworths site, providing 20,000 sq ft of retail space and 22,000 sq ft of office accommodation.