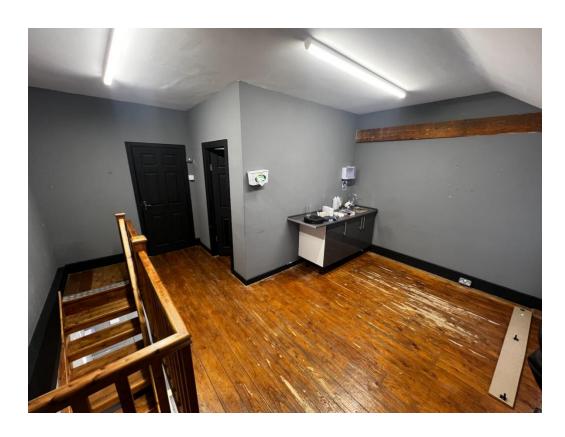

#### DESCRIPTION

A terraced retail unit which is set on two storeys. The property contains a from showroom as well as a first floor staff kitchen and toilet area.

Retail area on the ground floor with staff, office and storage area on the first floor.

#### **ACCOMMODATION**

| Ground Floor Retail      | 24.2 SQ M  | 261 SQ FT |
|--------------------------|------------|-----------|
| First Floor Office/Staff | 24.3 SQ M  | 259 SQ FT |
| Total NIA:               | 48.30 SQ M | 520 SQ FT |