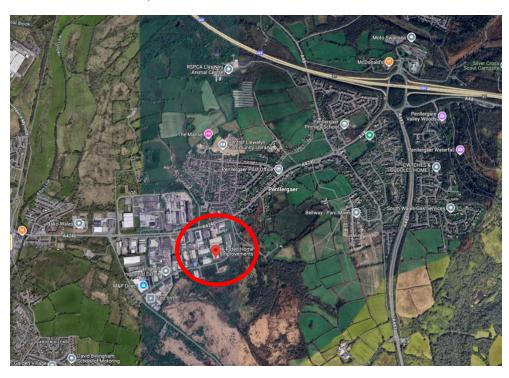

#### LOCATION

The premises is located on the established Garngoch Industrial Estate, Penllergaer, which is located to the north west of Swansea city centre, within two miles of J47 M4.

Prominent occupiers in the immediate area include Securahome, M&P Direct, Arthur Llewellyn Jenkins, Sinclair Skoda, Lidl and Euro Car Parts.