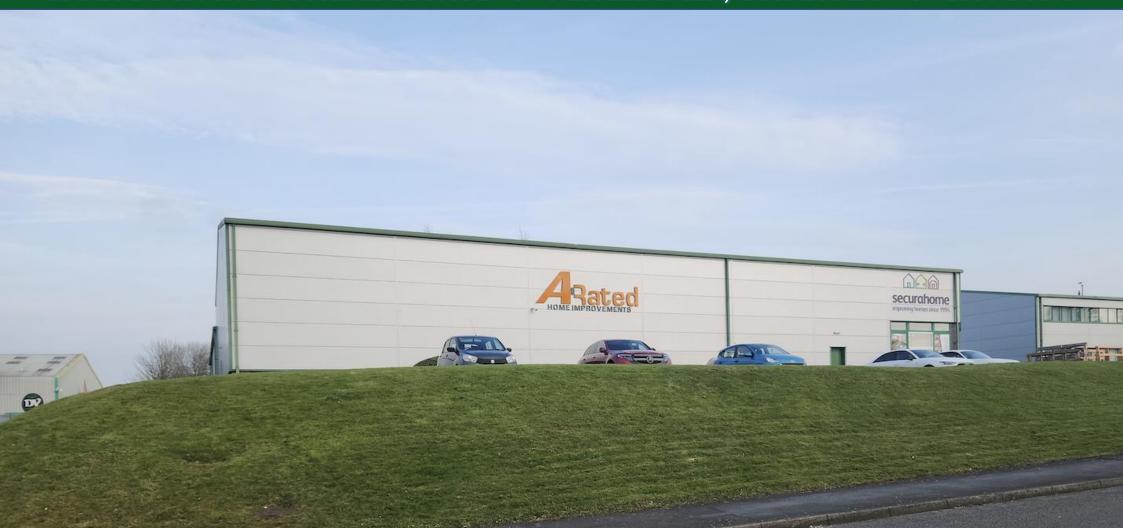

#### **DESCRIPTION**

The unit forms part of the Securahome workshop, fronting the busy Phoenix Way, the main road running through Garngoch Industrial Estate. The building will be refurbished on agreeing terms with a tenant, to provide a self contained uint, with independent access. The unit has minimum eaves of 5.69 m

#### LOCATION

The premises is located on the established Garngoch Industrial Estate, Penllergaer, which is located to the north west of Swansea city centre, within two miles of J47 M4.

Prominent occupiers in the immediate area include Securahome, M&P Direct, Arthur Llewellyn Jenkins, Sinclair Skoda, Lidl and Euro Car Parts.