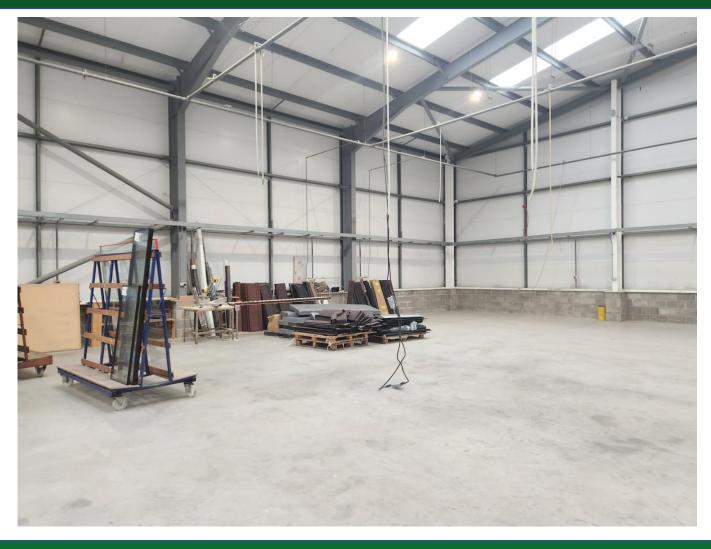

#### **DESCRIPTION**

The unit forms part of the Securahome workshop, fronting the busy Phoenix Way, the main road running through Garngoch Industrial Estate. The building will be refurbished on agreeing terms with a tenant, to provide a self contained uint, with independent access. The unit has minimum eaves of 5.69 m

#### **ACCOMMODATION**

| <b>Total:</b> 225.02 SQ M 2,423 SQ FT |
|---------------------------------------|
|---------------------------------------|