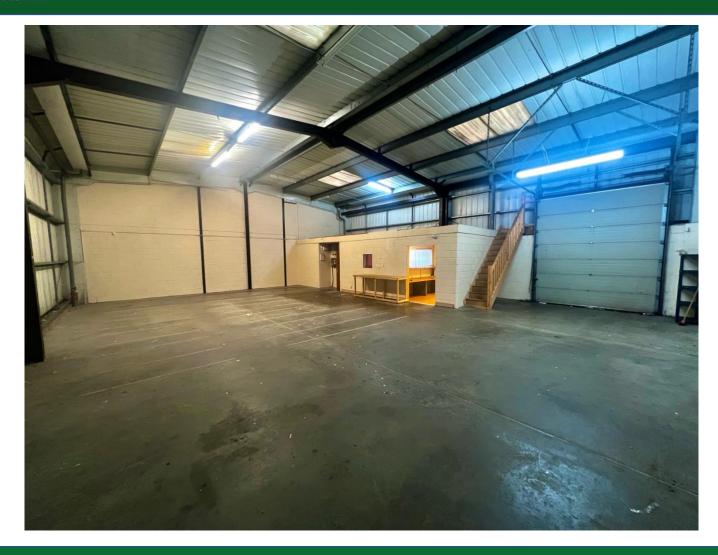

#### **DESCRIPTION**

A terraced light industrial building, which is of steel portal frame construction, with part breeze block and facing brick elevation, with remaining alloy sheeting walls and roof.

- GOOD ON SITE CAR PARKING AND LOADING AREA
- MIN EAVES 4.41M
- 60 AMP PER PHASE 3 PHASE SUPPLY

#### **ACCOMMODATION**

| <b>Total:</b> 183.76 SQ M 1,978 SQ F |
|--------------------------------------|
|--------------------------------------|