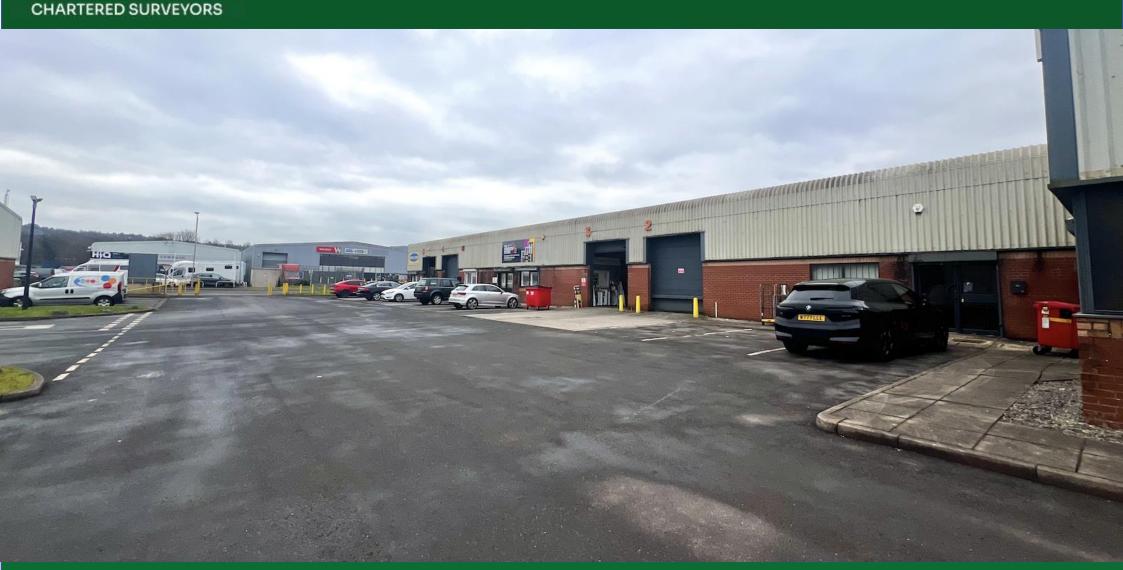

#### LOCATION

The property is situated in a prominent trading position within Horizon Park development. The park is situated just off Valley Way, the main thoroughfare through Swansea Enterprise Park. Good access links are provided to J44 & J45 of the M4 Motorway.

Prominent occupiers in the immediate vicinity include Days Fiat, Sinclair Land Rover / Jaguar, Dobbies Garden Centre and Gravells Kia with Swansea Fasteners on site.

#### **DESCRIPTION**

A terraced light industrial building, which is of steel portal frame construction, with part breeze block and facing brick elevation, with remaining alloy sheeting walls and roof.

- GOOD ON SITE CAR PARKING AND LOADING AREA
- MIN EAVES 4.41M
- 60 AMP PER PHASE 3 PHASE SUPPLY