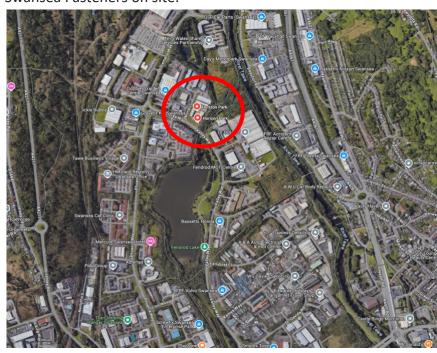

#### LOCATION

The property is situated in a prominent trading position within Horizon Park development. The park is situated just off Valley Way, the main thoroughfare through Swansea Enterprise Park. Good access links are provided to J44 & J45 of the M4 Motorway.

Prominent occupiers in the immediate vicinity include Days Fiat, Sinclair Land Rover / Jaguar, Dobbies Garden Centre and Gravells Kia with Swansea Fasteners on site.