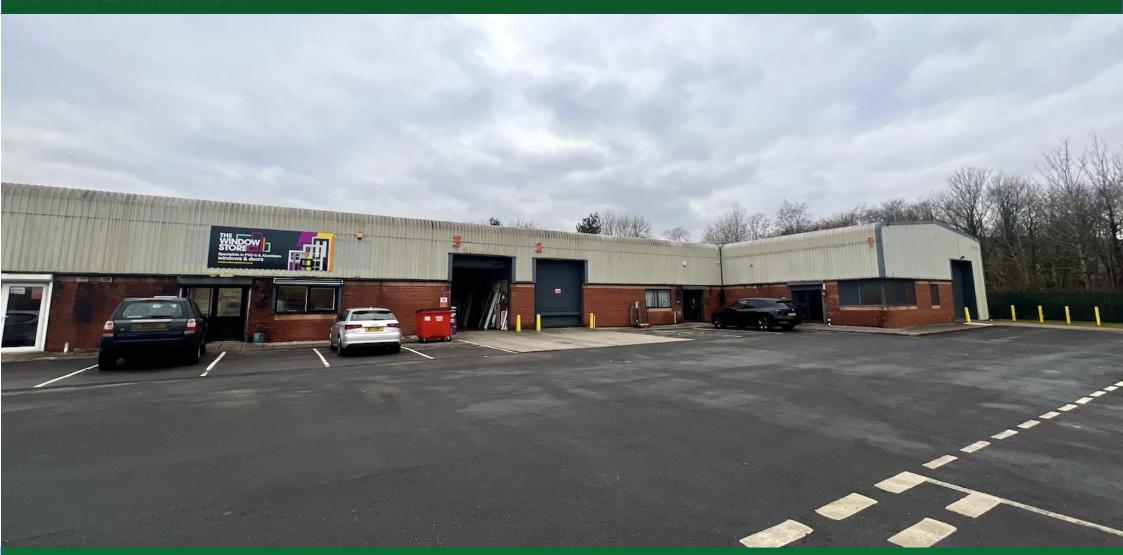

#### LOCATION

The property is situated in a prominent trading position within Horizon Park development. The park is situated just off Valley Way, the main thoroughfare through Swansea Enterprise Park. Good access links are provided to J44 & J45 of the M4 Motorway.

Prominent occupiers in the immediate vicinity include Days Fiat, Sinclair Land Rover / Jaguar, Dobbies Garden Centre and Gravells Kia with Swansea Fasteners on site.