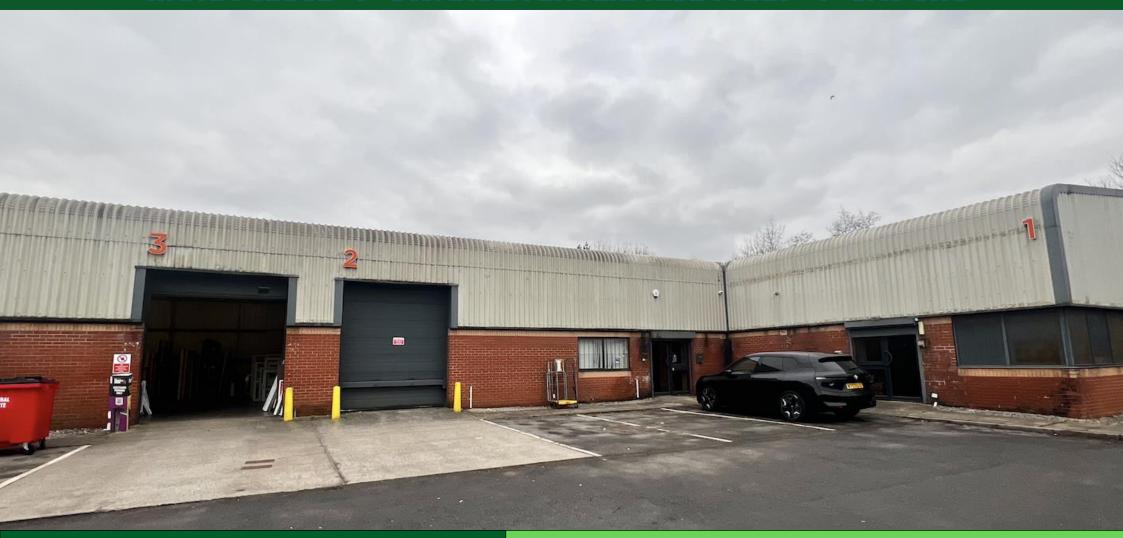

# **INDUSTRIAL UNIT**

TO LET

- TRADE COUNTER / WAREHOUSE PREMISES.
- PROMINENT TRADE LOCATION
- CLOSE TO J44 & 45 M4.
- 183.76 SQ M (1,978 SQ FT)
- ASKING RENT £16,813PAX

CHARTERED SURVEYORS

#### **DESCRIPTION**

A terraced light industrial building, which is of steel portal frame construction, with part breeze block and facing brick elevation, with remaining alloy sheeting walls and roof.

- GOOD ON SITE CAR PARKING AND LOADING AREA
- MIN EAVES 4.41M
- 60 AMP PER PHASE 3 PHASE SUPPLY