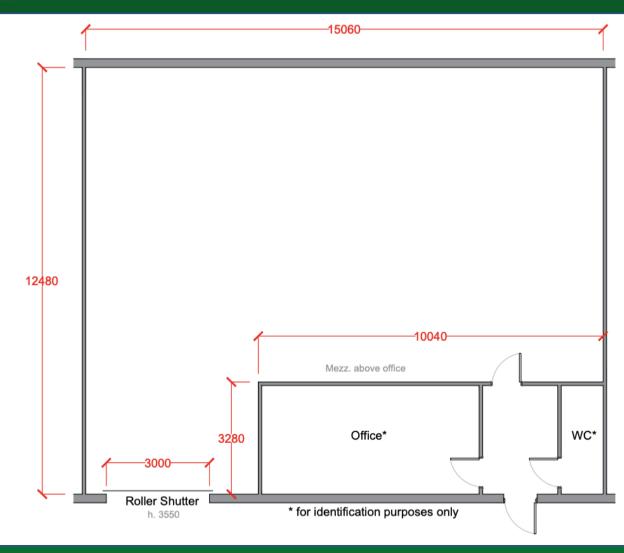

#### **DESCRIPTION**

A terraced light industrial building, which is of steel portal frame construction, with part breeze block and facing brick elevation, with remaining alloy sheeting walls and roof.

- GOOD ON SITE CAR PARKING AND LOADING AREA
- MIN EAVES 4.41M
- 60 AMP PER PHASE 3 PHASE SUPPLY

#### **ACCOMMODATION**

| <b>Total:</b> 183.76 SQ M 1,978 SQ F |
|--------------------------------------|
|--------------------------------------|