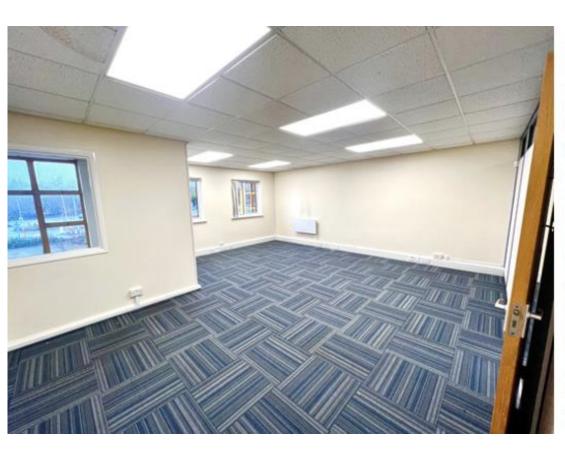

#### DESCRIPTION

A self-contained office suite forming part of a terraced building, part of an office development, with elevation of breeze block and facing brick, with concrete tiled roof. The property is also part of the campus's office development.

#### **ACCOMMODATION**

| First Floor:  | 56.69 SQ M  | 610 SQ FT   |
|---------------|-------------|-------------|
| Ground Floor: | 50.63 SQ M  | 545 SQ FT   |
| Total:        | 107.32 SQ M | 1,155 SQ FT |