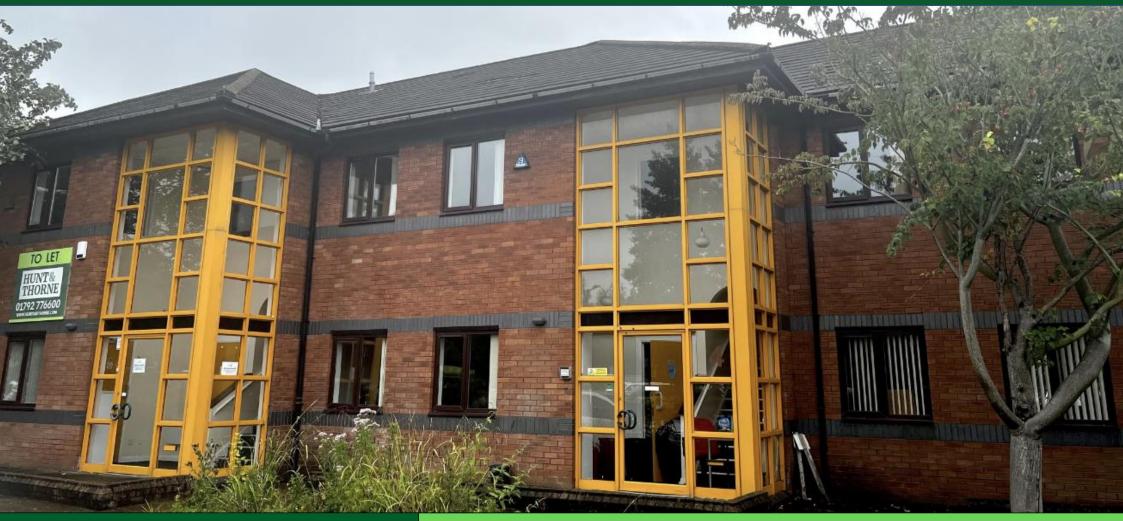

## 24 TAWE BUSINESS VILLAGE

# **OFFICE SPACE**

TO LET

- FLEXIBLE OFFICE SPACE; SELF-CONTAINED ACCOMMODATION
- ESTABLISHED COMMERCIAL LOCATION, CLOSE TO CITY CENTRE AND M4
- RECENTLY REFURBISHED
- 5 DEDICATED PARKING SPACES
- 1,155 SQ FT (107 SQ M)
- NEW LEASE AVAILABLE; ASKING RENT £13,000 PAX

#### DESCRIPTION

A self-contained office suite forming part of a terraced building, part of an office development, with elevation of breeze block and facing brick, with concrete tiled roof. The property is also part of the campus's office development.