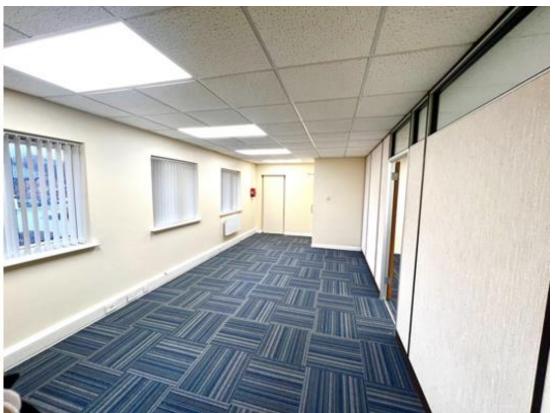

#### DESCRIPTION

A self-contained office suite forming part of a terraced building, part of an office development, with elevation of breeze block and facing brick, with concrete tiled roof. The property is also part of the campus's office development.

#### **ACCOMMODATION**

| First Floor:  | 56.69 SQ M  | 610 SQ FT   |
|---------------|-------------|-------------|
| Ground Floor: | 50.63 SQ M  | 545 SQ FT   |
| Total:        | 107.32 SQ M | 1,155 SQ FT |