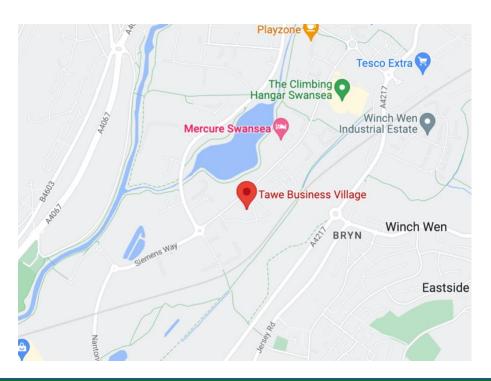

#### **LOCATION**

The property is located on the established Tawe Business Village, off Phoenix Way, within the southern part of the Swansea Enterprise Park. Junction 44 and 45 of the M4 motorway are within 2 miles of the site.

Prominent occupiers within the immediate area include The Land Registry, Morgan La Roche Solicitors, Bassetts Citroen and Dobbies Garden Centre.