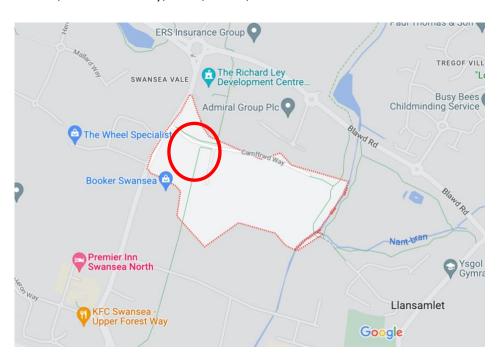

#### LOCATION

RVB Park is located at the northern end of the Enterprise Park, close to the junction with Upper Fforest Way and Camffrwd Way. Conveniently located within 1 mile of J45 of the M4 motorway.

Prominent occupiers in the immediate vicinity include Arco Safety Wear, Booker, Cash and Carry, Asda, Costa, and Joes Ice Cream.