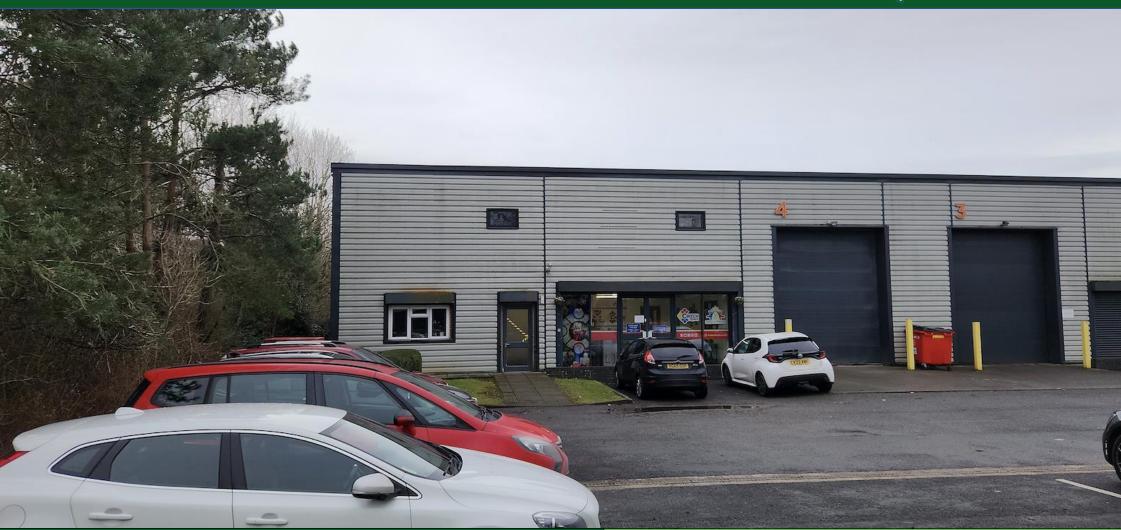

# TRADE COUNTER

TO LET

- MODERN TRADE COUNTER UNIT
- PROMINENT ROADSIDE DEVELOPMENT
- CLOSE TO J44 & 45 M4
- 571.47 SQ M (6,151 SQ FT)
- RENT £43,057 PAX

#### DESCRIPTION

An end of terrace modern portal frame building, with elevations of facing brick, breeze block, with alloy cladding to the upper part of the walls and roof.

Minimum eaves 5.3m. Externally forecourt car parking and loading area to the front of the development.