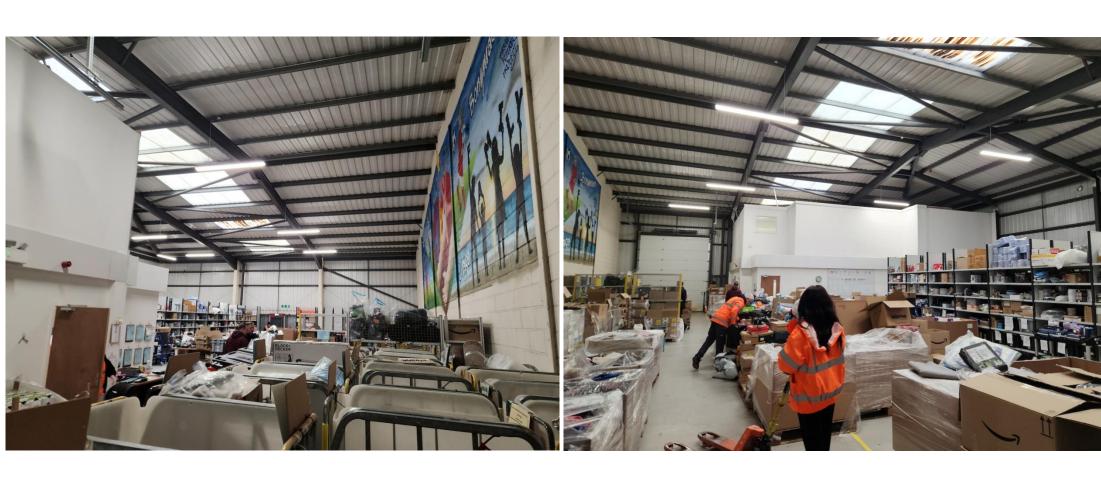

#### DESCRIPTION

An end of terrace modern portal frame building, with elevations of facing brick, breeze block, with alloy cladding to the upper part of the walls and roof.

Minimum eaves 5.3m. Externally forecourt car parking and loading area to the front of the development.