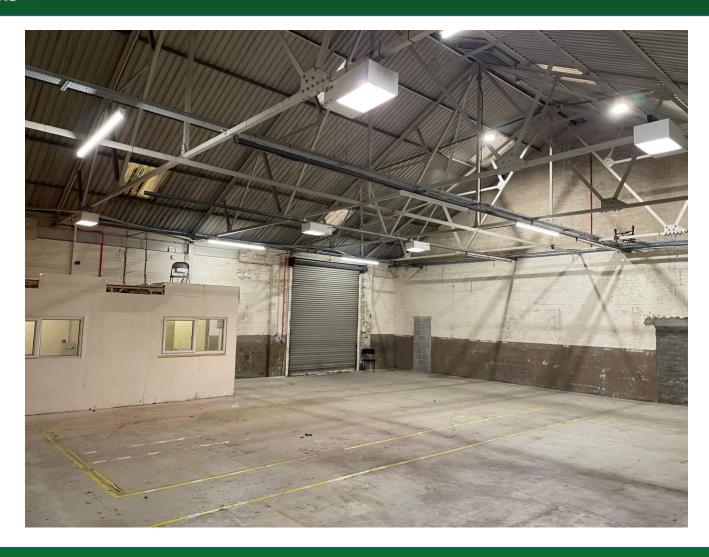

#### **DESCRIPTION**

A terraced portal frame building, with elevations under a pitched roof.

#### **ACCOMMODATION**