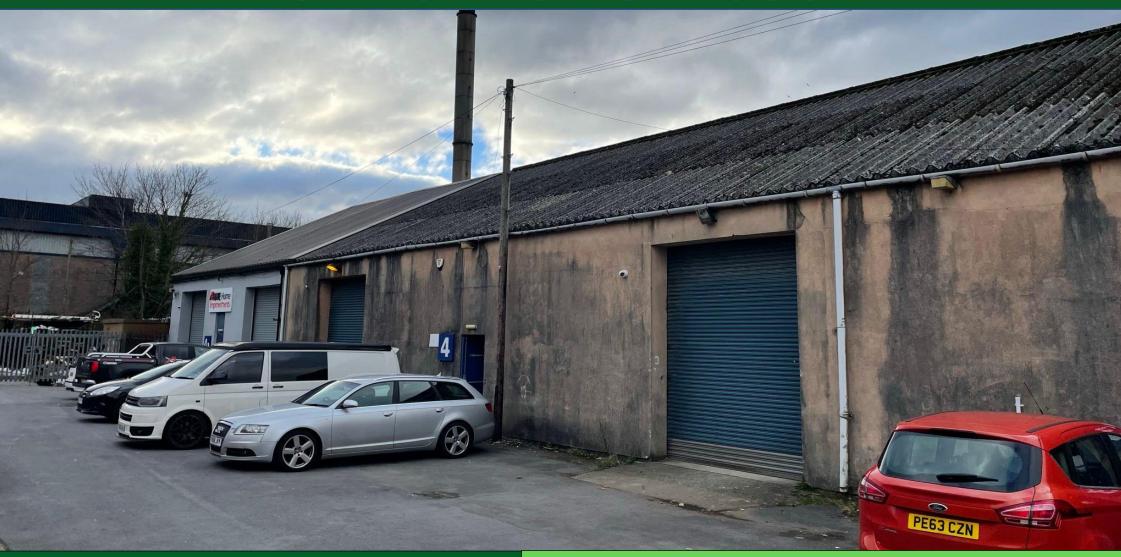

# **UNIT 4 YSTRAD TRADE PARK**

YSTRAD ROAD I SWANSEA I SA5 4JB

#### **DESCRIPTION**

A terraced portal frame building, with elevations under a pitched roof.