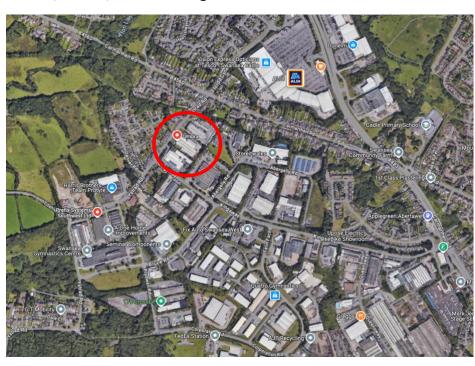

#### **LOCATION**

Ystrad Trade Park is located at the bottom of the busy Kingsway in Fforestfach, Conveniently located within 2.5 miles of J47 of the M4 motorway.

Prominent occupiers in the immediate vicinity include Tesco, McDonalds, Fix Auto, Umbra, and John Long Furniture Centre.