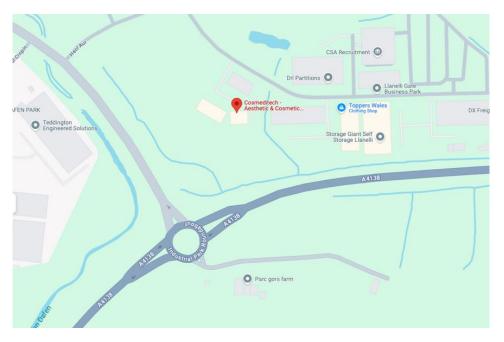

#### LOCATION

The development is located on the rapidly expanding Llanelli Gate site, some 2 miles North West of Llanelli Town Centre, and 3 miles South of J48 of the M4 motorway.

The location has seen the development of a 23,700 sq ft Technium of Performance Engineering, known as The Beacon, together with some 90,000 sq ft of warehouse/industrial units developed by the Welsh Industrial Partnership.

The M4 motorway provides access to Swansea, the commercial hub of West Wales, as well as good road links to Carmarthen which lies to the North West.