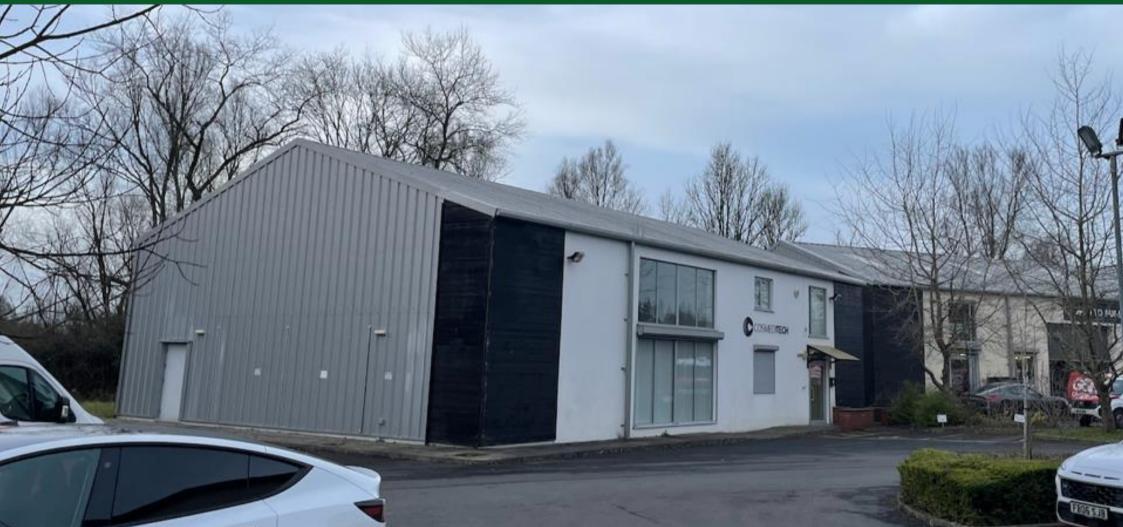

#### DESCRIPTION

A purpose-built detached office building on ground and part first floor.

The building benefits from independent access with the ground floor configured in an open plan design, whilst the first floor is split into cellular offices. W/C facilities are provided on the ground floor in addition to a fully integrated kitchen. The building benefits from a lift to the first floor.

#### ACCOMMODATION

Modern self-contained office accommodation across 2 floors:

|              | Sq M   | Sq Ft |
|--------------|--------|-------|
| Ground Floor | 243.41 | 2,620 |
| First Floor  | 139.31 | 1,499 |
| Total        | 382.72 | 4,119 |