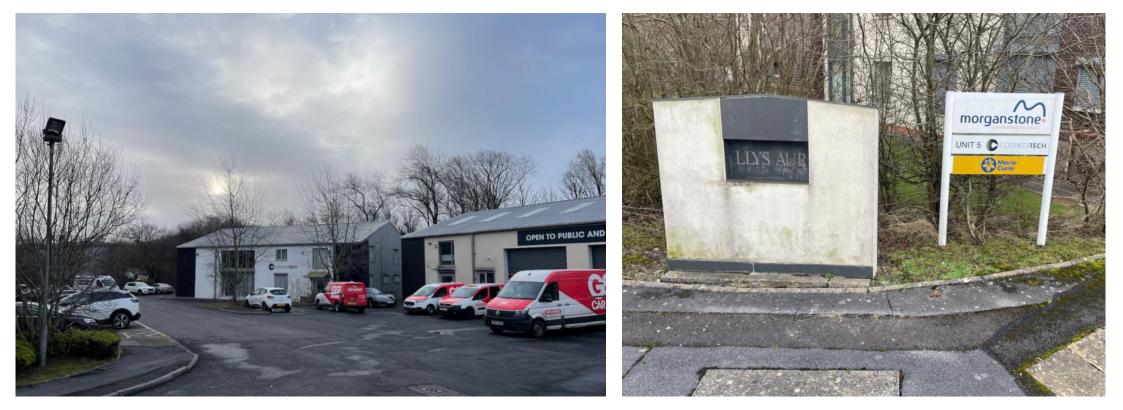

### UNIT 5 LLYS AUR LLANELLI GATE I LLANELLI I SA14 8LQ

#### DESCRIPTION

A purpose-built detached office building on ground and part first floor.

The building benefits from independent access with the ground floor configured in an open plan design, whilst the first floor is split into cellular offices. W/C facilities are provided on the ground floor in addition to a fully integrated kitchen. The building benefits from a lift to the first floor.