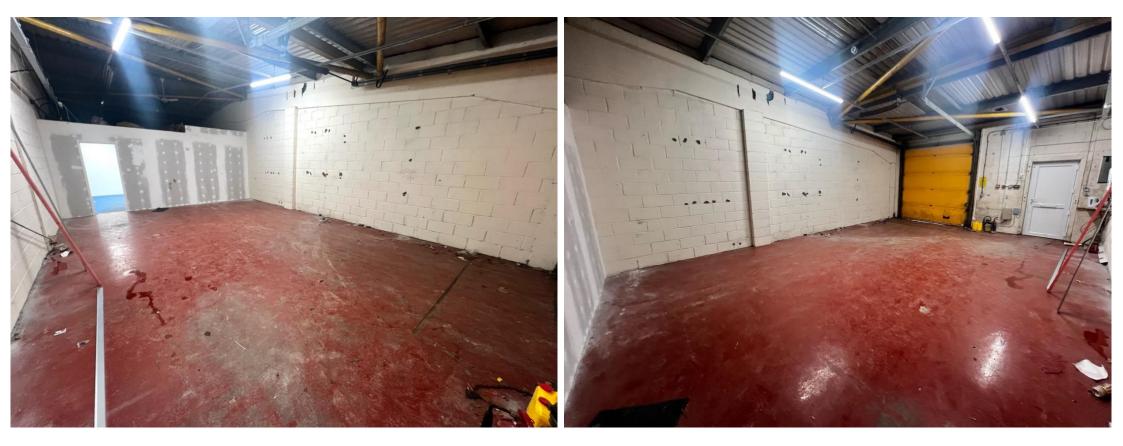

#### DESCRIPTION

An established trade counter location, which also includes various manufactures. The court comprises of three terrace elevations surrounding a central courtyard, providing car parking and a loading area. The buildings are of standard steel portal frame construction, with walls of part brick / breeze block and alloy cladding.

#### ACCOMMODATION

| Total: | 103.03 SQ M | 1,109 SQ FT |
|--------|-------------|-------------|
|--------|-------------|-------------|