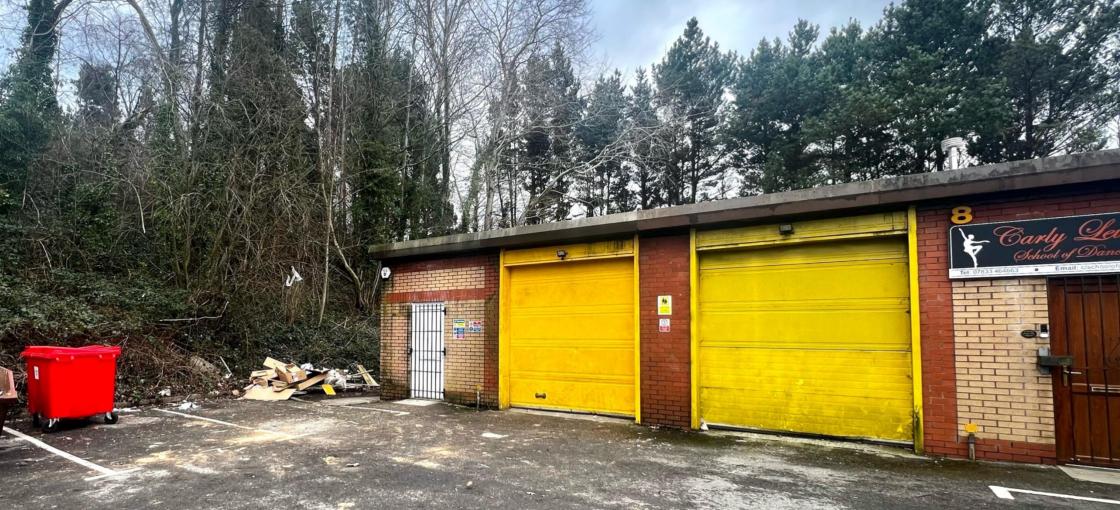

#### DESCRIPTION

An established trade counter location, which also includes various manufactures. The court comprises of three terrace elevations surrounding a central courtyard, providing car parking and a loading area. The buildings are of standard steel portal frame construction, with walls of part brick / breeze block and alloy cladding.

#### ACCOMMODATION

| Total: | 103.03 SQ M | 1,109 SQ FT |
|--------|-------------|-------------|
|--------|-------------|-------------|