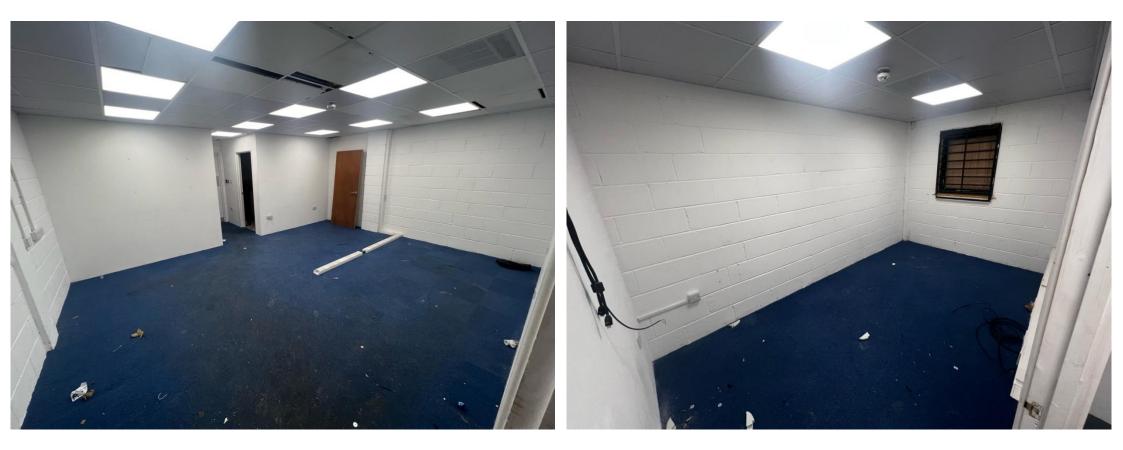

#### DESCRIPTION

An established trade counter location, which also includes various manufactures. The court comprises of three terrace elevations surrounding a central courtyard, providing car parking and a loading area. The buildings are of standard steel portal frame construction, with walls of part brick / breeze block and alloy cladding.

#### ACCOMMODATION

| Total: | 103.03 SQ M | 1,109 SQ FT |
|--------|-------------|-------------|
|--------|-------------|-------------|