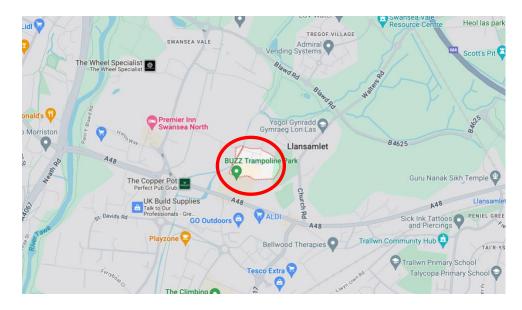

#### LOCATION

Located at the end of Clarion Close, which is a cul-de-sac off Upper Fforest Way, one of the main arterial routes into the Enterprise Park, Swansea. J45 of the M4 motorway is only 1.5 miles from the property.

Prominent occupiers in the immediate vicinity include Bookers, Asda, Burger King, Selco