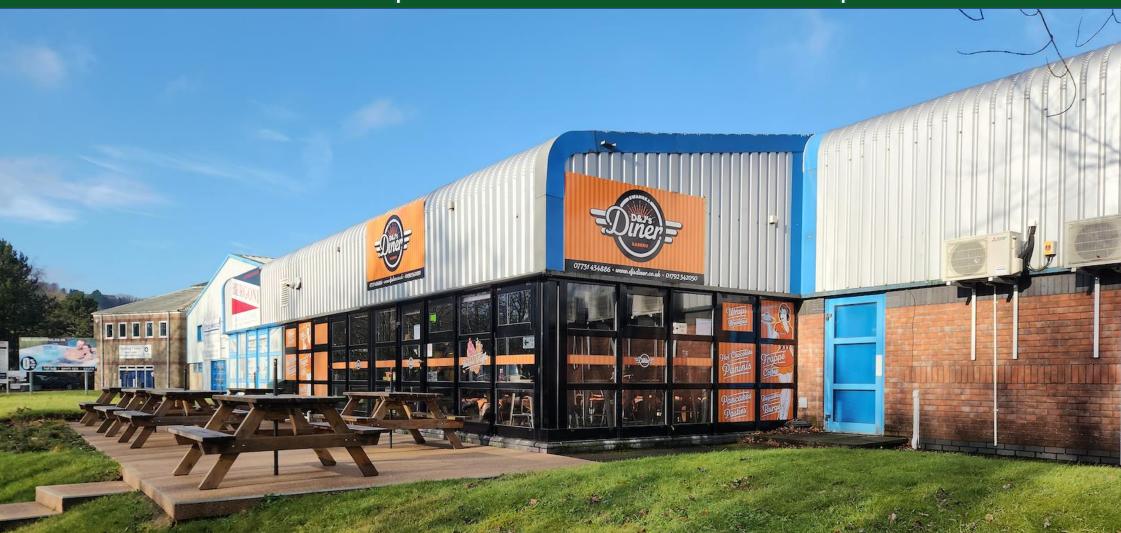

#### DESCRIPTION

The development is made up of three blocks comprising of a total of 18 units. The premises is of steel frame construction will alloy cladding, feature brick elevations and glass frontage with external decking for seating.