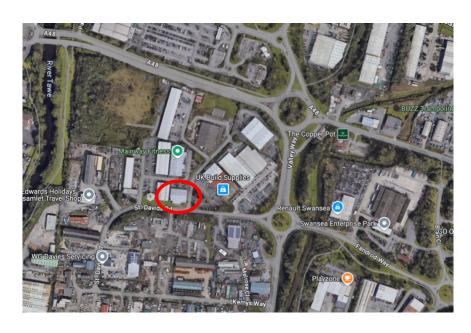

#### **LOCATION**

The property is located on the established Tower Court, which is a mixed home improvement, leisure and distribution destination, accessed off St David's Road, within the heart of the Enterprise Park. J44/45 of the M4 motorway are in close proximity.