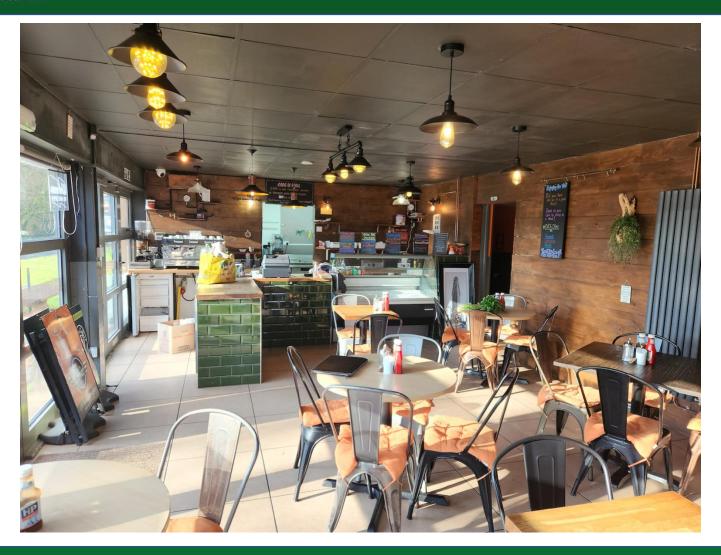

#### DESCRIPTION

The development is made up of three blocks comprising of a total of 18 units. The premises is of steel frame construction will alloy cladding, feature brick elevations and glass frontage with external decking for seating.