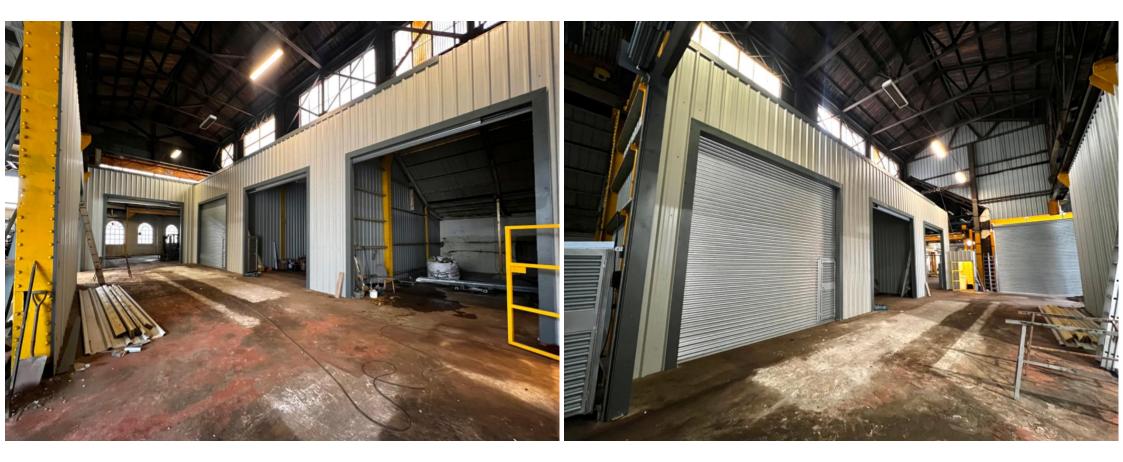

#### DESCRIPTION

An industrial development, which comprises of 5 open plan ground floor storage / workshop units, undergoing full refurbishment. The unit is located on a secure site with yard areas also available.

#### ACCOMMODATION

See availability schedule.