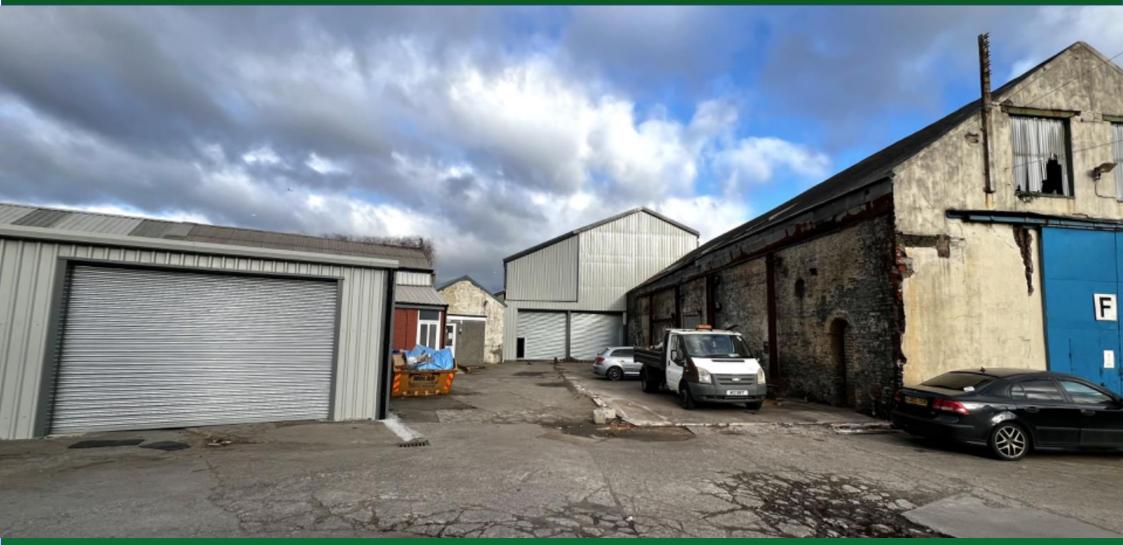

#### DESCRIPTION

An industrial development, which comprises of 5 open plan ground floor storage / workshop units, undergoing full refurbishment. The unit is located on a secure site with yard areas also available.

#### ACCOMMODATION

See availability schedule.