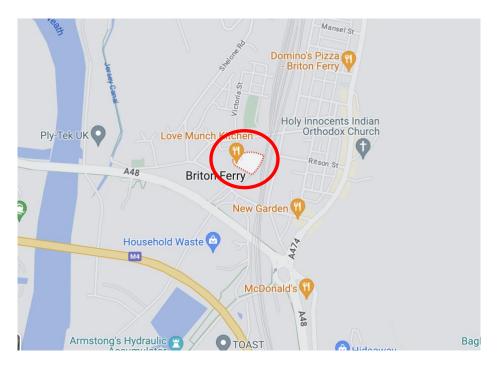

#### LOCATION

The property is located in a built-up residential area, known as Briton Ferry, which lies four miles southwest of Neath Town Centre and six miles east of Swansea.