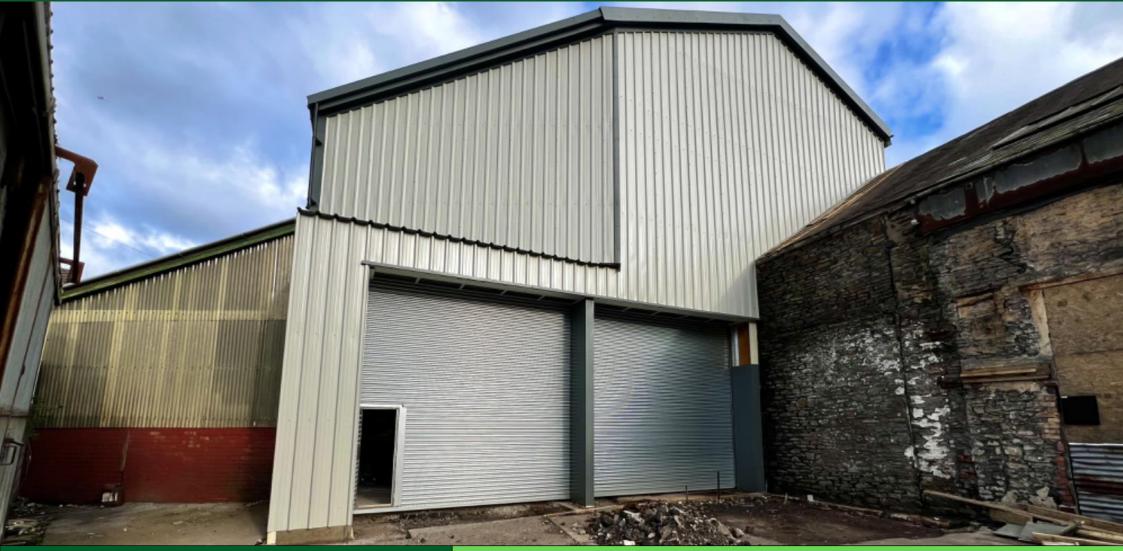

#### DESCRIPTION

An industrial development, which comprises of 5 open plan ground floor storage / workshop units, undergoing full refurbishment. The unit is located on a secure site with yard areas also available.

#### ACCOMMODATION

See availability schedule.