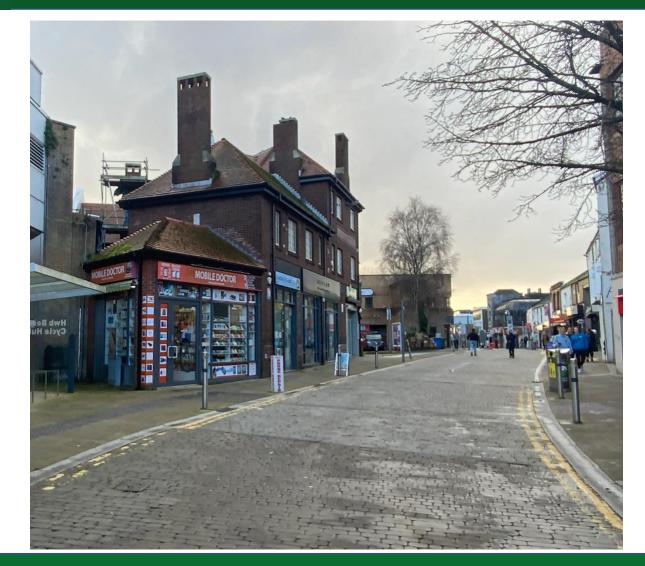

#### LOCATION

The development is located alongside Quadrant Shopping Centre, located on the corner of Nelson Street and Union Street, close to the entrance of the indoor market. Neighbouring occupiers include Santander, Burger King, Vodafone, WH Smiths and Pandora.

#### DESCRIPTION

The property comprises of a corner two and three storey development. Independent access is provided to each retail unit. Unit 1 benefits from an extremely prominent corner position and outside seating.