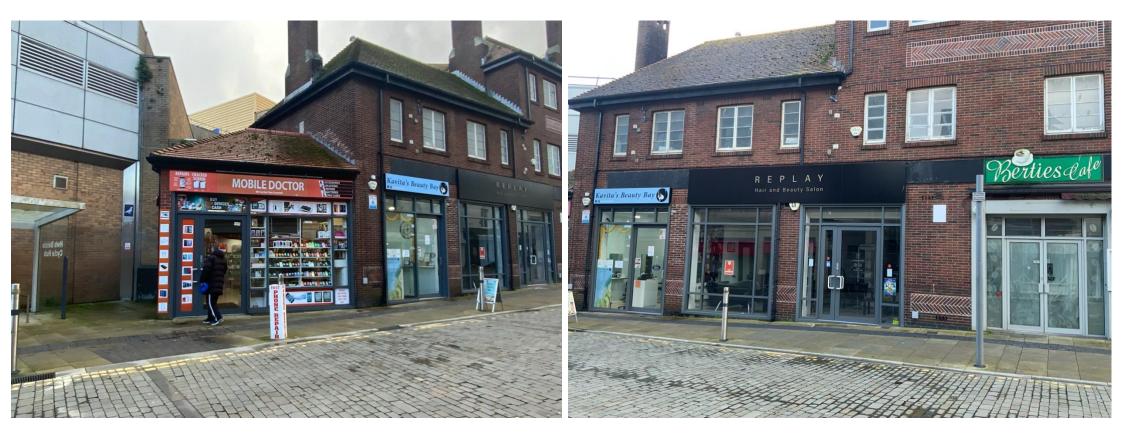

#### DESCRIPTION

The property comprises of a corner two and three storey development. Independent access is provided to each retail unit. Unit 1 benefits from an extremely prominent corner position and outside seating.

CHARTERED SURVEYORS

| Tenancy Schedule |             |                                  |              |             |                                                                     |
|------------------|-------------|----------------------------------|--------------|-------------|---------------------------------------------------------------------|
| UNIT             | SIZE        | TENANT                           | CURRENT RENT | FUTURE RENT | LEASE TERM                                                          |
|                  |             |                                  |              |             |                                                                     |
| 1                | 156 SQ M    | Hong Kong Gourmet Enterprise Ltd | £12,500 pax  | £15,000 pax | A lease until 24th Oct 2034. OTB and rent review every three years. |
|                  | 1,681 SQ FT |                                  |              |             | Rent first 18 months £12,500 pax. Next 18 months £15,000 pax        |
| 2                | 112.78 SQ M | VACANT                           |              | £15,000 pax |                                                                     |
|                  | 1,214 SQ FT |                                  |              |             |                                                                     |
| 3                | 22.25 SQ M  | Kavita Rani                      | £10,000 pax  | £10,000 pax | Lease ending 31st March 2028.                                       |
|                  | 272 SQ FT   |                                  |              |             |                                                                     |
| 4                | 22.21 SQ M  | Shabeer Ahmad                    | £12,500 pax  | £12,500 pax | Lease ending 30th June 2029                                         |
|                  | 239 SQ FT   | T/A Mobimaster Ltd               |              |             |                                                                     |
|                  |             |                                  |              |             |                                                                     |
|                  |             | TOTAL                            | £35,000 pax  | £52,500 pax |                                                                     |