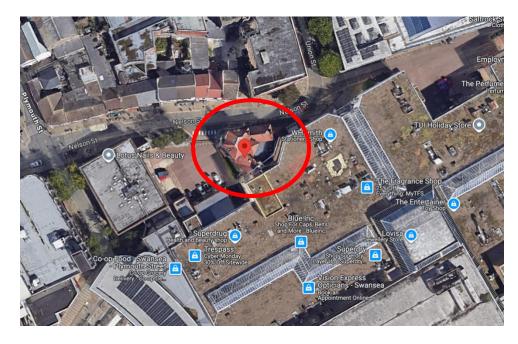

#### LOCATION

The development is located alongside Quadrant Shopping Centre, located on the corner of Nelson Street and Union Street, close to the entrance of the indoor market. Neighbouring occupiers include Santander, Burger King, Vodafone, WH Smiths and Pandora.

#### DESCRIPTION

The property comprises of a corner two and three storey development. Independent access is provided to each retail unit. Unit 1 benefits from an extremely prominent corner position and outside seating.