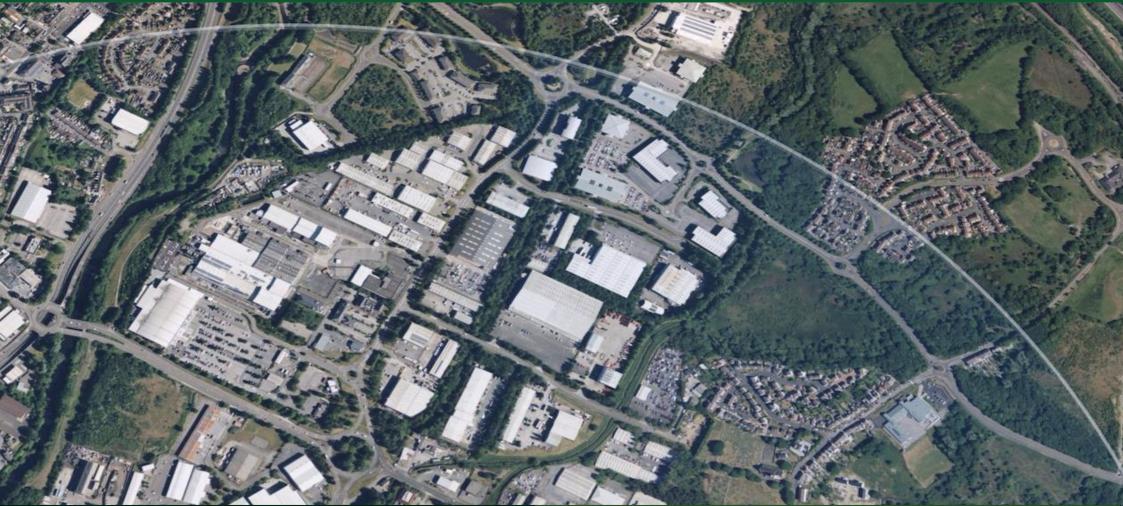

#### LOCATION

The property is located in the heart of Swansea Vale, which is north of the Swansea Enterprise Park, within two miles of J44 and J45 M4. Prominent occupiers in the immediate vicinity include DVLA, National Grid, Menzies Distribution, DJM Solicitors, Booker Cash & Carry and Storage Giant.

#### DESCRIPTION

A detached ground floor and part first floor office building. The property is located on as self-contained site with excellent car parking. A refurbishment program is available for the office accommodation and consideration will be given to split the accommodation.