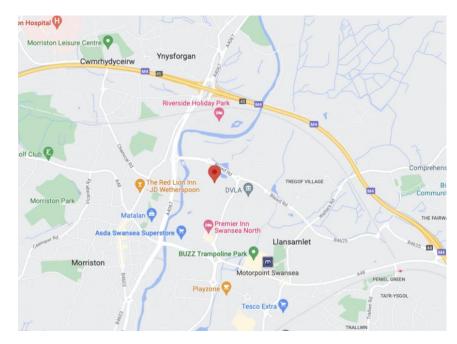

#### LOCATION

The property is located in the heart of Swansea Vale, which is north of the Swansea Enterprise Park, within two miles of J44 and J45 M4. Prominent occupiers in the immediate vicinity include DVLA, National Grid, Menzies Distribution, DJM Solicitors, Booker Cash & Carry and Storage Giant.