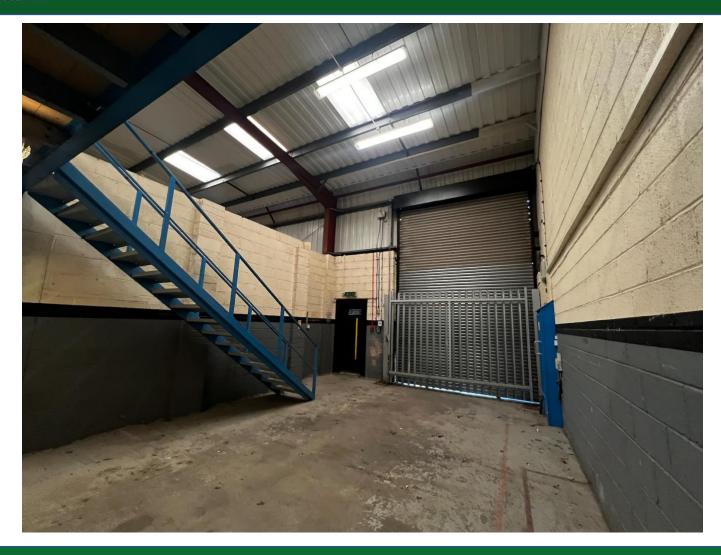

#### DESCRIPTION

The property comprises of a prominent end of terrace steel portal frame building. The lower part of the walls are of facing brick and glass elevations, together with alloy cladding to the upper part of the walls and roof. Car parking and loading area exists to the side and front of the property, off communal area.

#### **ACCOMMODATION**

| TOTAL: | 329.90 SQ M | 3,551 SQ FT |
|--------|-------------|-------------|
|--------|-------------|-------------|