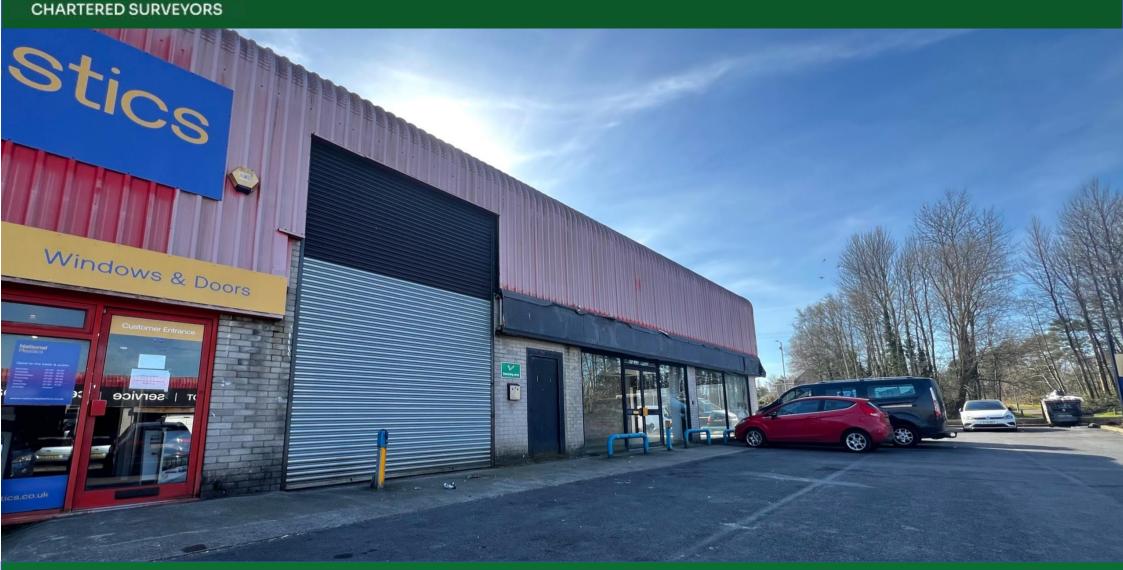

#### **LOCATION**

The property is prominently located, fronting Samlet Road, which is a popular trade centre destination, located in between Swansea Enterprise Park. The park is located to the north of Swansea City Centre, with J44 and 45 or the M4 motorway, being located within 2 miles from the premises.

Prominent occupiers within the immediate area include Halfords Auto Centre, Pirtek, Machine Mart, Selco Builders Merchants, Motorpoint Swansea, Brandon Hire and Aldi.

#### DESCRIPTION

The property comprises of a prominent end of terrace steel portal frame building. The lower part of the walls are of facing brick and glass elevations, together with alloy cladding to the upper part of the walls and roof. Car parking and loading area exists to the side and front of the property, off communal area.