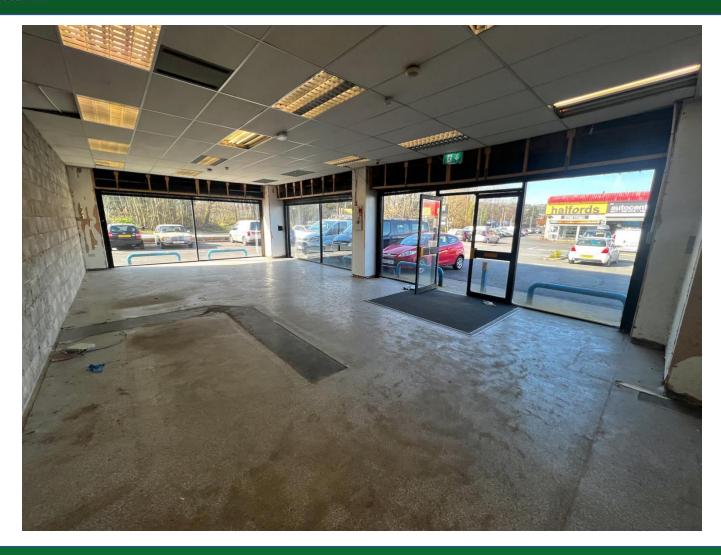

# TRADE COUNTER

TO LET

- PROMINENT ROADSIDE TRADE COUNTER PREMISES
- PART GLASS FRONTAGE
- CLOSE TO J44 & J45 OF THE M4
- 329.90 SQ M (3,551 SQ FT)
- ASKING RENT £28,408PAX

#### DESCRIPTION

The property comprises of a prominent end of terrace steel portal frame building. The lower part of the walls are of facing brick and glass elevations, together with alloy cladding to the upper part of the walls and roof. Car parking and loading area exists to the side and front of the property, off communal area.