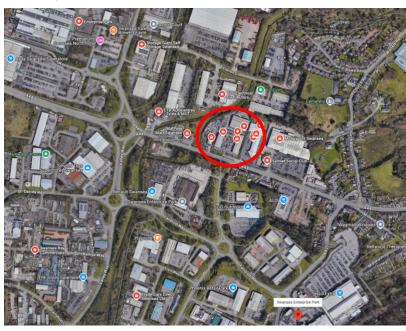

#### **LOCATION**

The property is prominently located, fronting Samlet Road, which is a popular trade centre destination, located in between Swansea Enterprise Park. The park is located to the north of Swansea City Centre, with J44 and 45 or the M4 motorway, being located within 2 miles from the premises.

Prominent occupiers within the immediate area include Halfords Auto Centre, Pirtek, Machine Mart, Selco Builders Merchants, Motorpoint Swansea, Brandon Hire and Aldi.