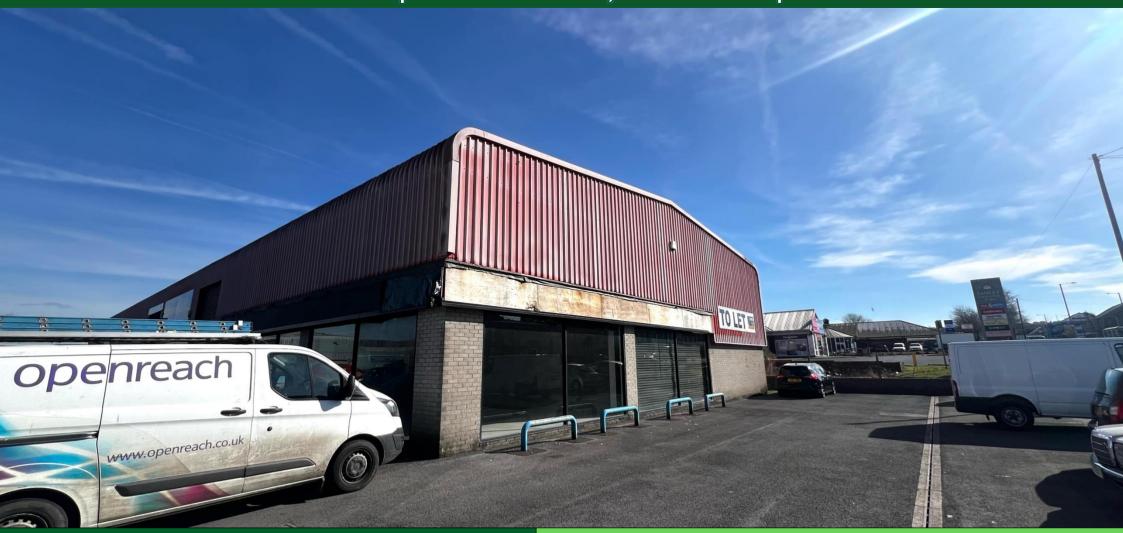

# TRADE COUNTER

TO LET

- PROMINENT ROADSIDE TRADE COUNTER PREMISES
- PART GLASS FRONTAGE
- CLOSE TO J44 & J45 OF THE M4
- 329.90 SQ M (3,551 SQ FT)
- ASKING RENT £28,408PAX

#### DESCRIPTION

The property comprises of a prominent end of terrace steel portal frame building. The lower part of the walls are of facing brick and glass elevations, together with alloy cladding to the upper part of the walls and roof. Car parking and loading area exists to the side and front of the property, off communal area.