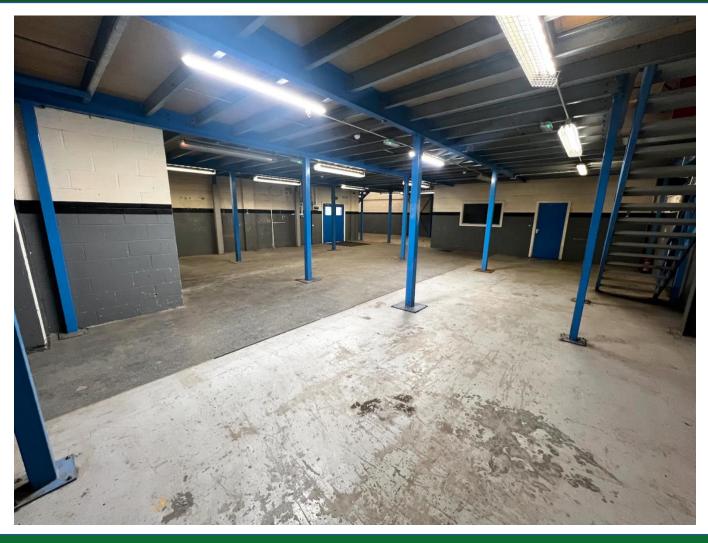

#### DESCRIPTION

The property comprises of a prominent end of terrace steel portal frame building. The lower part of the walls are of facing brick and glass elevations, together with alloy cladding to the upper part of the walls and roof. Car parking and loading area exists to the side and front of the property, off communal area.

#### **ACCOMMODATION**

| TOTAL: | 329.90 SQ M | 3,551 SQ FT |
|--------|-------------|-------------|
|--------|-------------|-------------|