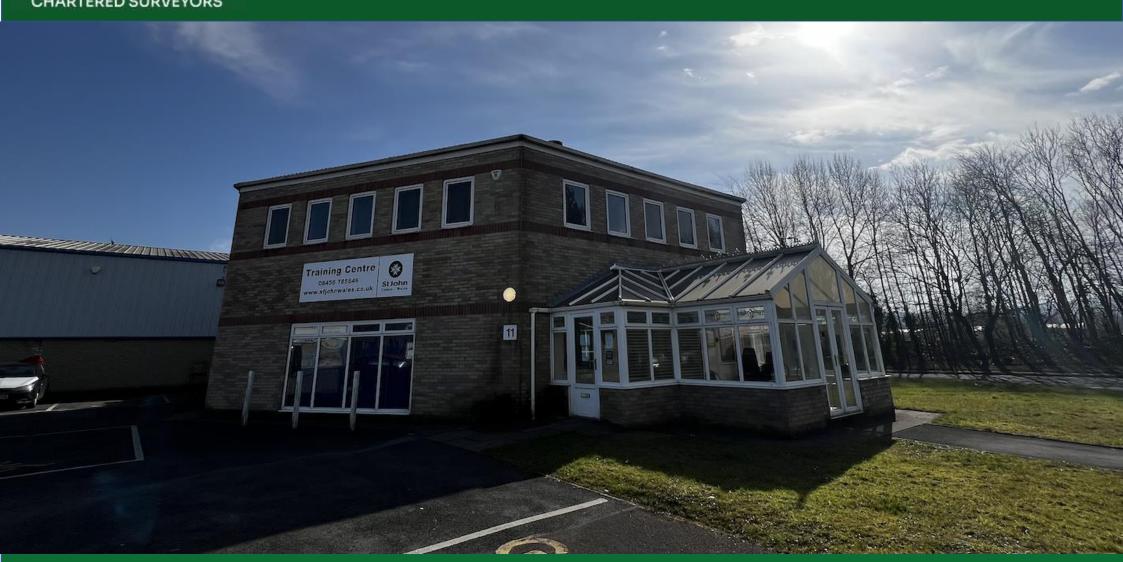

#### **DESCRIPTION**

A feature hexagon headquarter office building, set on two storeys, with a feature conservatory entrance. The building has it's own dedicated car parking area. The building is set to open plan on the ground floor, with cellular offices to the first floor, accessed via a feature staircase beneath an atrium.