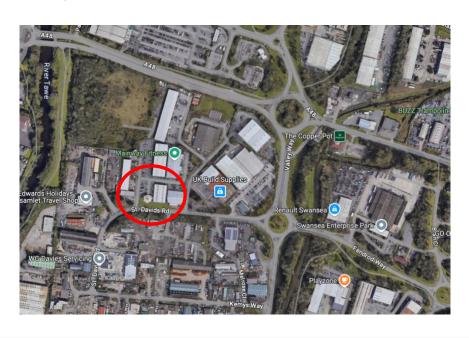

#### **LOCATION**

The property is located on the established Tower Court, which is a mixed home improvement, leisure and distribution destination, accessed off St Davids Road, within the heart of the Enterprise Park. J44/45 of the M4 motorway are in close proximity.

Prominent occupiers in the immediate area include Starbucks, Smyths Toys, JD Gyms, Hutchings Hyundai, Lincweld, Auto Windscreen, Swansea Parts Plus, TPS Swansea and LBS.