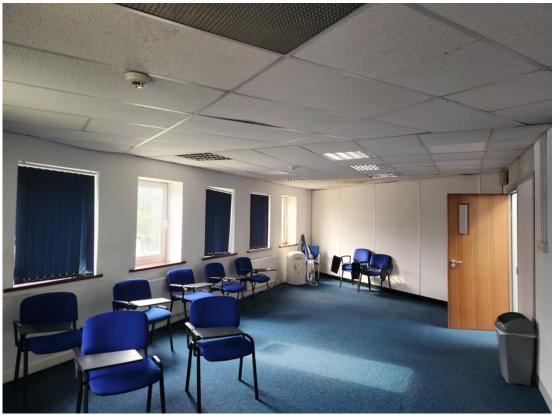

#### **DESCRIPTION**

A feature hexagon headquarter office building, set on two storeys, with a feature conservatory entrance. The building has it's own dedicated car parking area. The building is set to open plan on the ground floor, with cellular offices to the first floor, accessed via a feature staircase beneath an atrium.

#### **ACCOMMODATION**

| <b>GROUND FLOOR:</b> | 286.52 SQ M | 3,085 SQ FT |
|----------------------|-------------|-------------|
| FIRST FLOOR:         | 270.81 SQ M | 2,915 SQ FT |
| TOTAL:               | 557.42 SQ M | 6,000 SQ FT |