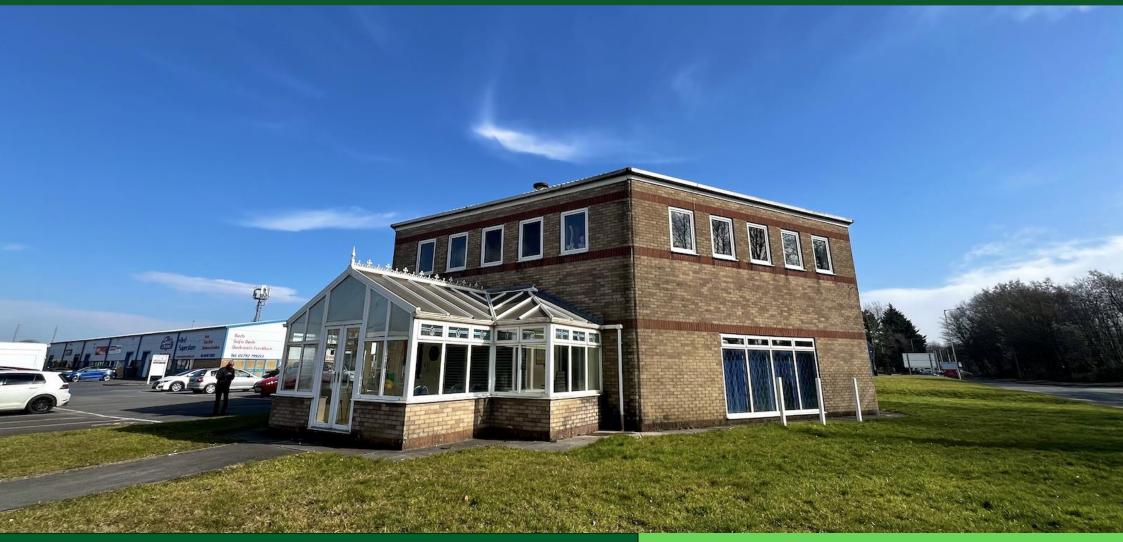

## **UNIT 11 TOWER COURT**

ST. DAVIDS ROAD | SWANSEA ENTERPRISE PARK | SA6 8RU

# OFFICE/TRADE COUNTER (STANC)

TO LET

- QUALITY OFFICE BUILDING
- 12 ON-SITE CAR PARKING SPACES
- CLOSE TO J44 & J45 OF THE M4
- 557.42 SQ M (6,000 SQ FT)
- OFFERS IN THE REGION OF £48,000PAX

#### **DESCRIPTION**

A feature hexagon headquarter office building, set on two storeys, with a feature conservatory entrance. The building has it's own dedicated car parking area. The building is set to open plan on the ground floor, with cellular offices to the first floor, accessed via a feature staircase beneath an atrium.