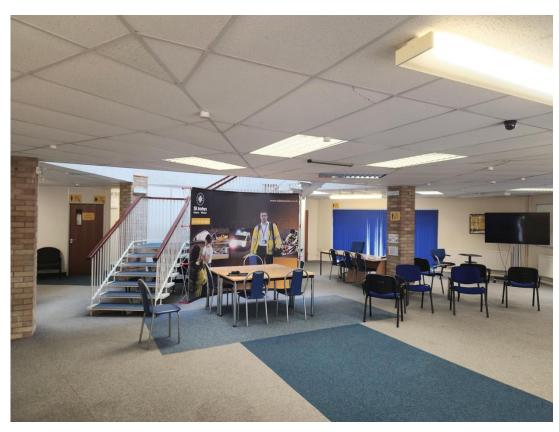

#### **DESCRIPTION**

A feature hexagon headquarter office building, set on two storeys, with a feature conservatory entrance. The building has it's own dedicated car parking area. The building is set to open plan on the ground floor, with cellular offices to the first floor, accessed via a feature staircase beneath an atrium.

#### **ACCOMMODATION**

| <b>GROUND FLOOR:</b> | 286.52 SQ M | 3,085 SQ FT |
|----------------------|-------------|-------------|
| FIRST FLOOR:         | 270.81 SQ M | 2,915 SQ FT |
| TOTAL:               | 557.42 SQ M | 6,000 SQ FT |