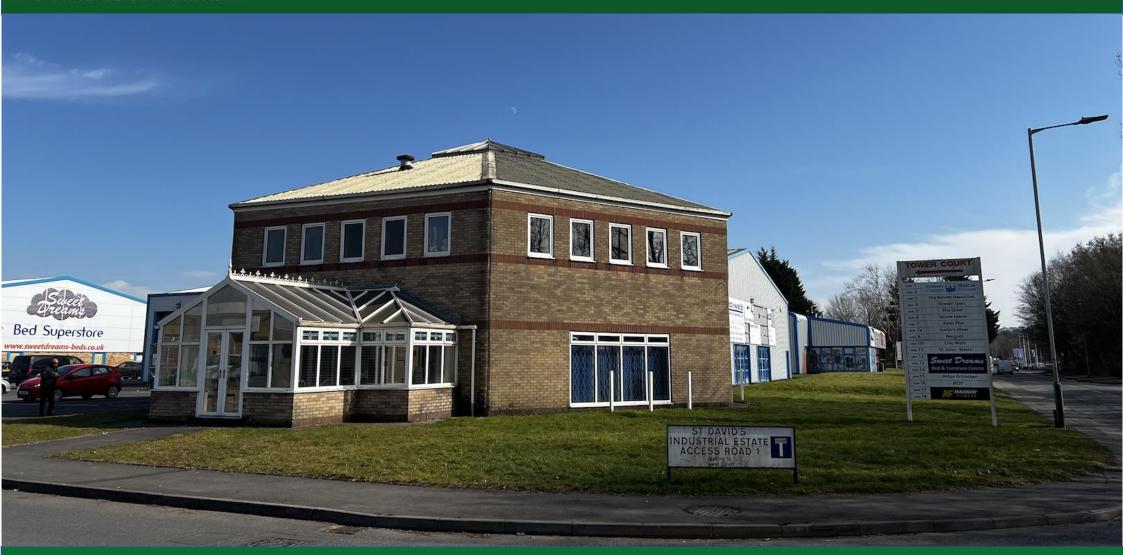

#### **LOCATION**

The property is located on the established Tower Court, which is a mixed home improvement, leisure and distribution destination, accessed off St Davids Road, within the heart of the Enterprise Park. J44/45 of the M4 motorway are in close proximity.

#### **DESCRIPTION**

A feature hexagon headquarter office building, set on two storeys, with a feature conservatory entrance. The building has it's own dedicated car parking area. The building is set to open plan on the ground floor, with cellular offices to the first floor, accessed via a feature staircase beneath an atrium.