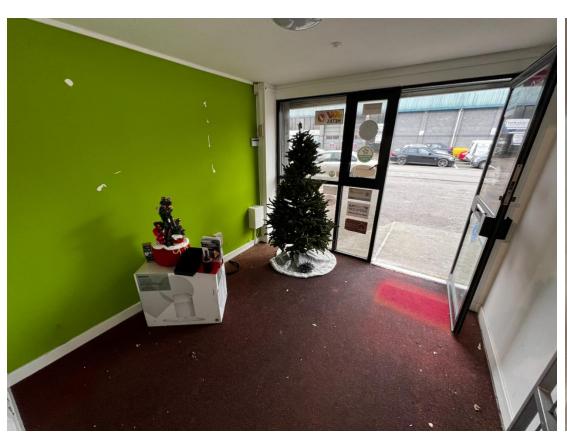

#### DESCRIPTION

A terrace steel portal frame building, with brick / breeze block to the lower part of the walls and alloy cladding to the upper part and roof. The property has been extensively fitted out by the previous occupier, with the provision of ground and first floor offices. These can be removed and the property returned to an open plan unit.