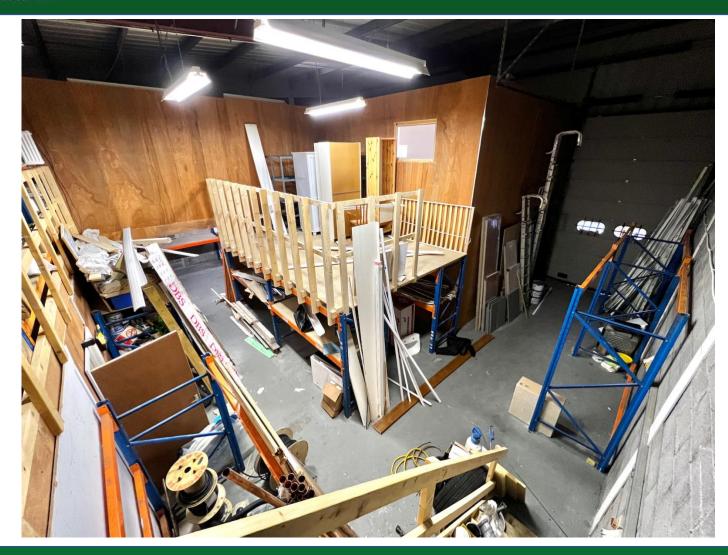

#### DESCRIPTION

A terrace steel portal frame building, with brick / breeze block to the lower part of the walls and alloy cladding to the upper part and roof. The property has been extensively fitted out by the previous occupier, with the provision of ground and first floor offices. These can be removed and the property returned to an open plan unit.

#### **ACCOMMODATION**

| GROUND FLOOR: | 182 SQ M    | 1,959 SQ FT |
|---------------|-------------|-------------|
| FIRST FLOOR:  | 61.97 SQ M  | 667 SQ FT   |
| TOTAL:        | 243.97 SQ M | 2,626 SQ FT |