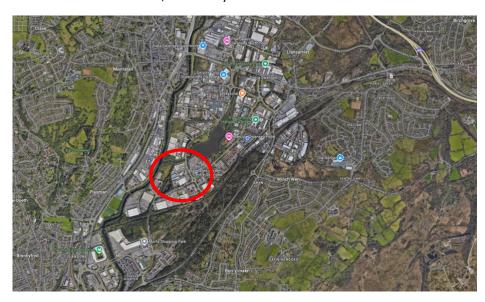

#### **LOCATION**

The property is located on Gilsea Park, which is to the south of the Enterprise Park, accessed off Mona Close, which links to the main circulation road of Valley Way. Swansea City Centre is located 4 miles to the south, with J44 & 45 of the M4 motorway, being located 2 miles to the north.

Prominent occupiers in the immediate vicinity include CEM Days Fiat, Dobbies Garden Centre, Wolseley Plumb & Parts and JCP Solicitors.