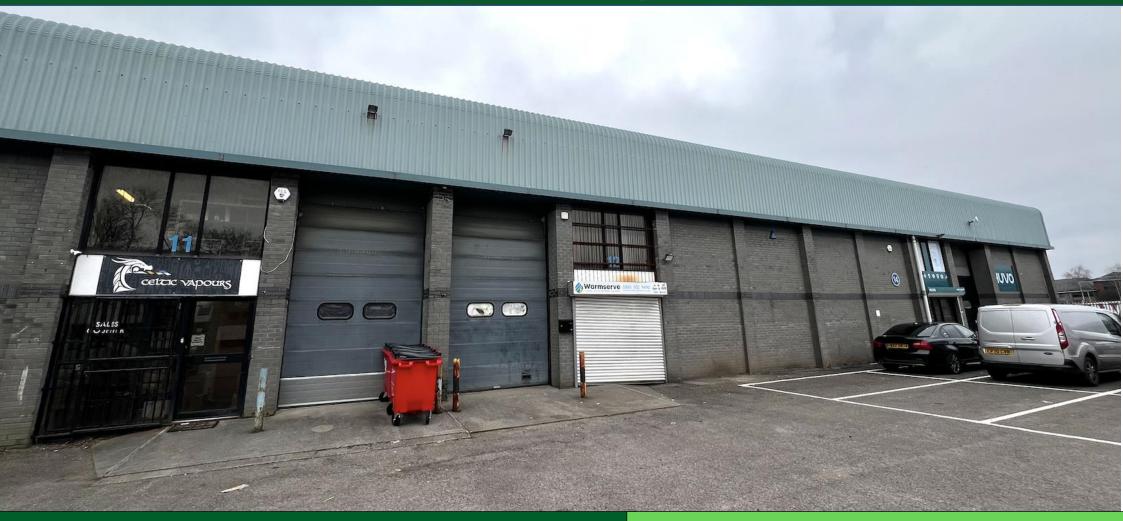

### **UNIT 12 GILSEA PARK**

MONA CLOSE | ENTERPRISE PARK, SWANSEA | SA6 8RJ

#### DESCRIPTION

A terrace steel portal frame building, with brick / breeze block to the lower part of the walls and alloy cladding to the upper part and roof. The property has been extensively fitted out by the previous occupier, with the provision of ground and first floor offices. These can be removed and the property returned to an open plan unit.