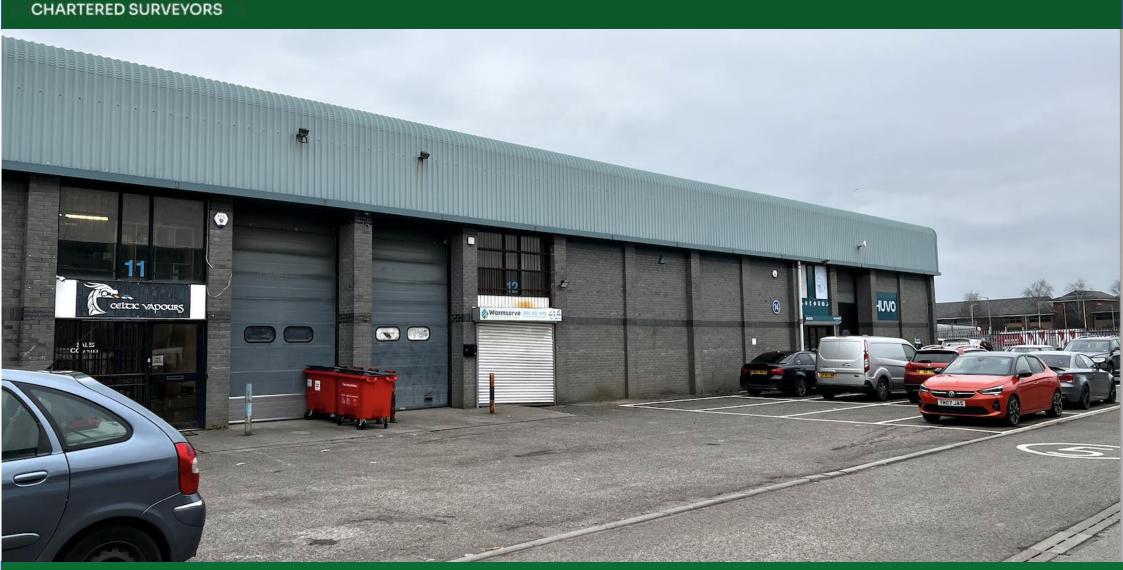

### **UNIT 12 GILSEA PARK**

MONA CLOSE | ENTERPRISE PARK, SWANSEA | SA6 8RJ

#### DESCRIPTION

A terrace steel portal frame building, with brick / breeze block to the lower part of the walls and alloy cladding to the upper part and roof. The property has been extensively fitted out by the previous occupier, with the provision of ground and first floor offices. These can be removed and the property returned to an open plan unit.