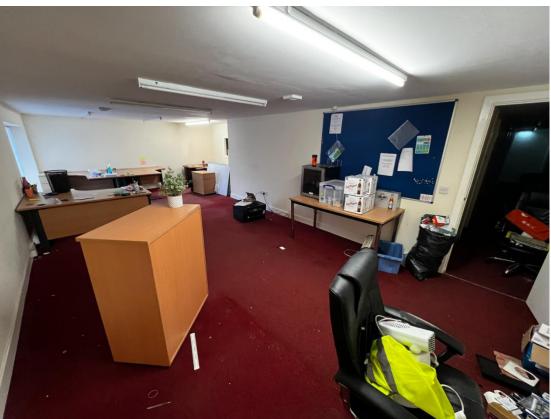

#### DESCRIPTION

A terrace steel portal frame building, with brick / breeze block to the lower part of the walls and alloy cladding to the upper part and roof. The property has been extensively fitted out by the previous occupier, with the provision of ground and first floor offices. These can be removed and the property returned to an open plan unit.

#### **ACCOMMODATION**

| GROUND FLOOR: | 182 SQ M    | 1,959 SQ FT |
|---------------|-------------|-------------|
| FIRST FLOOR:  | 61.97 SQ M  | 667 SQ FT   |
| TOTAL:        | 243.97 SQ M | 2,626 SQ FT |